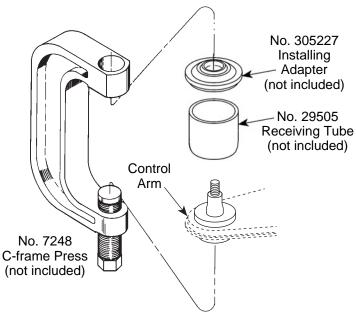

### Installation

- 1. Clean the control arm and coat the I.D. with a suitable lubricant.
- 2. Insert the replacement ball joint as straight as possible into the vehicle control arm.
- 3. Assemble the ball joint press components as shown in Figure 2, and tighten the forcing screw. Check the alignment of all tooling and components, and continue tightening the forcing screw until the ball joint is firmly seated.
- 4. Install the ball joint dust boot.