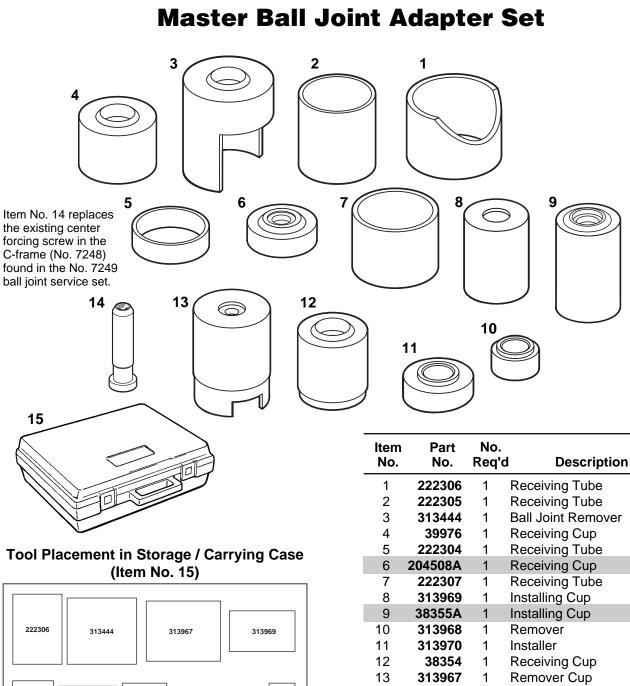

**Parts List** for:

7918

| 222306 | 313444                     | 313967              | 313969    |
|--------|----------------------------|---------------------|-----------|
| 222307 | 222305                     | 9976 3835           | 55 313970 |
| 204508 | future tool<br>storage 314 | future tool storage | 38354     |

| 222306  | 1                                                                                                                             | Receiving Tube                                                                                                                                          |
|---------|-------------------------------------------------------------------------------------------------------------------------------|---------------------------------------------------------------------------------------------------------------------------------------------------------|
| 222305  | 1                                                                                                                             | Receiving Tube                                                                                                                                          |
| 313444  | 1                                                                                                                             | Ball Joint Remover                                                                                                                                      |
| 39976   | 1                                                                                                                             | Receiving Cup                                                                                                                                           |
| 222304  | 1                                                                                                                             | Receiving Tube                                                                                                                                          |
| 204508A | 1                                                                                                                             | Receiving Cup                                                                                                                                           |
| 222307  | 1                                                                                                                             | Receiving Tube                                                                                                                                          |
| 313969  | 1                                                                                                                             | Installing Cup                                                                                                                                          |
| 38355A  | 1                                                                                                                             | Installing Cup                                                                                                                                          |
| 313968  | 1                                                                                                                             | Remover                                                                                                                                                 |
| 313970  | 1                                                                                                                             | Installer                                                                                                                                               |
| 38354   | 1                                                                                                                             | Receiving Cup                                                                                                                                           |
| 313967  | 1                                                                                                                             | Remover Cup                                                                                                                                             |
| 314392  | 1                                                                                                                             | Live Center Forcing Screw Plug<br>(replaces existing center forcing<br>screw in No. 7248 C-frame,<br>found in set No. 7249)                             |
| 514479  | 1                                                                                                                             | Storage / Carrying Case                                                                                                                                 |
|         | 222305<br>313444<br>39976<br>222304<br>204508A<br>222307<br>313969<br>38355A<br>313968<br>313970<br>38354<br>313967<br>314392 | 222305 1<br>313444 1<br>39976 1<br>222304 1<br>204508A 1<br>222307 1<br>313969 1<br>38355A 1<br>313968 1<br>313970 1<br>38354 1<br>313967 1<br>314392 1 |