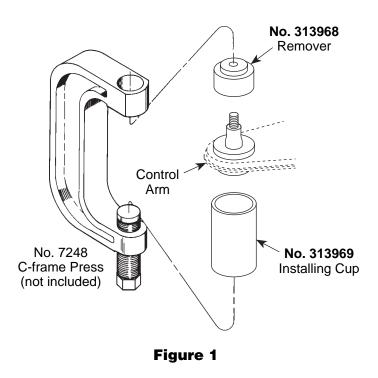

#### Removal

- 1. Remove the ball joint dust boot.
- 2. Assemble the ball joint press over the control arm as shown in Figure 1.
- 3. Tighten the forcing screw until the removing adapter contacts the control arm. Check the alignment of all tooling and components, and continue tightening the forcing screw until the ball joint is removed.