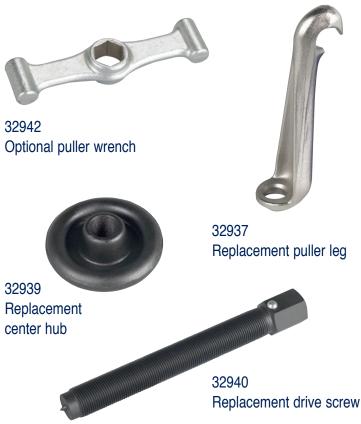

## 6574, 7394, 6574-1

- Universal Hub Puller HD the "Final Answer" to frozen hubs, axle shafts, and other tough pulling applications.
- Adjustable sliding puller legs can be positioned anywhere on the puller center hub for a true universal fit on wheel hubs with 5"-8"+ bolt circles.
- Pulling plate allows for quick attachment and an even pull on the popular 5 bolt hubs with 4"-5" bolt circles.
- Forged puller assembly coupled with a 1" drive screw capable of 20 tons of force.
- Drive screw approved for use with an impact gun and can be struck with a hammer.
- Additional puller legs may be added to the center hub for special applications.