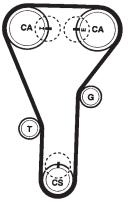

## **Ford Camshaft Pulley Holding Tool**

Application: 1993 – 1997 Ford Probe w/ 2.0L, 4 cyl., engine

Note: Same as Ford No. 303-398 (T92C-6256-AH).

**1.** Rotate engine to align camshaft timing marks with crankshaft timing marks.

2. Insert No. 6468 (511535) between intake and exhaust cam pulleys. The tool will fit correctly only one way. The side of tool marked UP must be facing the technician and top of engine.

**3.** Follow vehicle service manual procedure to service timing belt as required. Remove tool when finished.