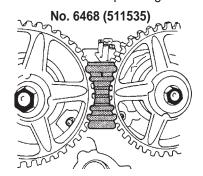

## Operating Instructions for:

6468 (511535)

2. Insert No. 6468 (511535) between intake and exhaust cam pulleys. The tool will fit correctly only one way. The side of tool marked UP must be facing the technician and top of engine.

**3.** Follow vehicle service manual procedure to service timing belt as required. Remove tool when finished.