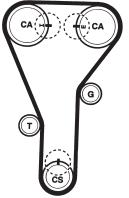

## Ford Camshaft Pulley Holding Tool

Application: 1993 – 1997 Ford Probe w/ 2.0L, 4 cyl., engine Note: Same as Ford No. 303-398 (T92C-6256-AH).

**1.** Rotate engine to align camshaft timing marks with crankshaft timing marks.

**2.** Insert No. 6468 (511535) between intake and exhaust cam pulleys. The tool will fit correctly only one way. The side of tool marked UP must be facing the technician and top of engine.

**3.** Follow vehicle service manual procedure to service timing belt as required. Remove tool when finished.