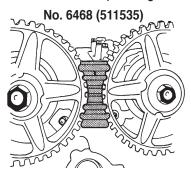

**OTC**.

Operating Instructions for:

6468 (511535)

**2.** Insert No. 6468 (511535) between intake and exhaust cam pulleys. The tool will fit correctly only one way. The side of tool marked UP must be facing the technician and top of engine.

**3.** Follow vehicle service manual procedure to service timing belt as required. Remove tool when finished.