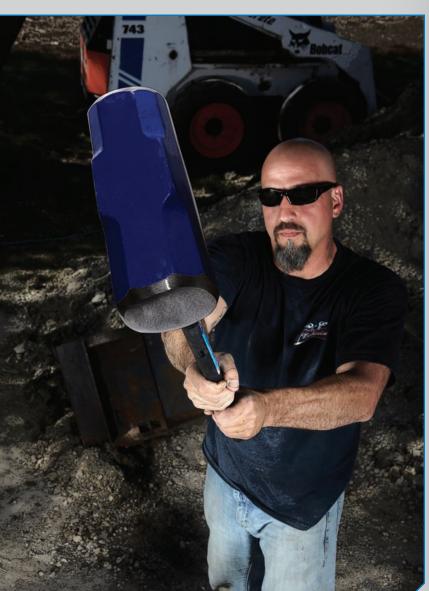

## STRIKE-STRUCK SERVICE

Best Forged Hammers for tire service and industrial applications

## **GET SMASHED**

Absorbs impact and vibration with indestructible handle

Outlast wood- and fiberglasshandle hammers by well over 30,000 overstrikes!

You break it (good luck!), we replace it, no question

## **OTC B.F.H. SERIES**

- Ergonomic rubber grip handle reinforced with steel bars resists breaking while absorbing impact and vibration.
- Drop-forged head is induction-hardened for long life, and contains steel locking plates that are specially bonded to ensure the head never becomes loose.
- ✓ Tire Service features for 5789ID-1032 and 5789ID-520.
  - Use top hook to tip a wheel; use sledge end hook to drag tire into position.
  - Bead breaking wedge has grooves and a convex shape to help drive tire lube into the bead.
- Meets ANSI / BS876 specifications for material, hardness and performance.