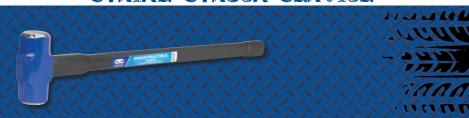

## **OTC B.F.H. SERIES**

- Ergonomic rubber grip handle reinforced with steel bars resists breaking while absorbing impact and vibration.
- Drop-forged head is induction-hardened for long life, and contains steel locking plates that are specially bonded to ensure the head never becomes loose.
- ✓ Tire Service features for 5789ID-1032 and 5789ID-520.
  - Use top hook to tip a wheel; use sledge end hook to drag tire into position.
  - Bead breaking wedge has grooves and a convex shape to help drive tire lube into the bead.
- Meets ANSI / BS876 specifications for material, hardness and performance.

| OTC No.                                          | Head Weight | Handle Length |
|--------------------------------------------------|-------------|---------------|
| Double Face Sledge Hammer, Indestructible Handle |             |               |
| 5790ID-624                                       | 6 lb.       | 24"           |
| 5790ID-630                                       | 6 lb.       | 30"           |
| 5790ID-824                                       | 8 lb.       | 24"           |
| 5790ID-830                                       | 8 lb.       | 30"           |
| 5790ID-1030                                      | 10 lb.      | 30"           |
| 5790ID-1230                                      | 12 lb.      | 30"           |
| 5790ID-1430                                      | 14 lb.      | 30"           |
| Club/Hand Drill Hammer, Indestructible Handle    |             |               |
| 5791ID-312                                       | 2.5 lb.     | 12"           |
| 5791ID-412                                       | 4 lb.       | 12"           |
| 5791ID-416                                       | 4 lb.       | 16"           |
| Cross Peen Hammer, Indestructible Handle         |             |               |
| 5792ID-216                                       | 2 lb.       | 16"           |
| 5792ID-316                                       | 3 lb.       | 16"           |
| Ball Pein Hammer, Indestructible Handle          |             |               |
| 5793ID-2414                                      | 24 oz.      | 14"           |
| 5793ID-3214                                      | 32 oz.      | 14"           |
| Tire Service Hammer, Indestructible Handle       |             |               |
| 5789ID-1032                                      | 10 lb.      | 32"           |
| 5789ID-520                                       | 5 lb.       | 20"           |