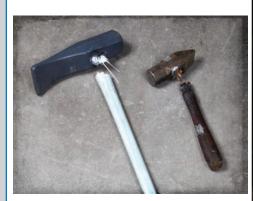

## **GET SMASHED**

Absorbs impact and vibration with indestructible handle

Outlast wood- and fiberglasshandle hammers by well over 30,000 overstrikes!

You break it (good luck!), we replace it, no question

## Indestructable handle never needs replacement!