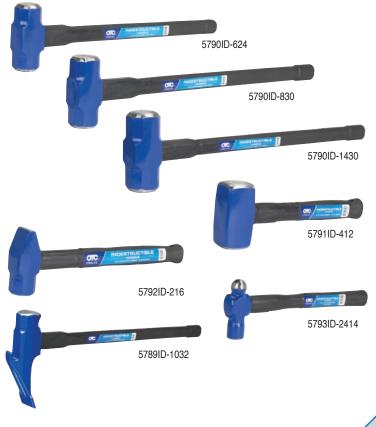

## **OTC B.F.H. SERIES**

- Ergonomic rubber grip handle reinforced with steel bars resists breaking while absorbing impact and vibration.
- Drop-forged head is induction-hardened for long life, and contains steel locking plates that are specially bonded to ensure the head never becomes loose.
- ✓ Tire Service features for 5789ID-1032 and 5789ID-520.
  - Use top hook to tip a wheel; use sledge end hook to drag tire into position.
  - Bead breaking wedge has grooves and a convex shape to help drive tire lube into the bead.
- Meets ANSI / BS876 specifications for material, hardness and performance.

| OTC No.                                          | Head Weight | Handle Length |
|--------------------------------------------------|-------------|---------------|
| Double Face Sledge Hammer, Indestructible Handle |             |               |
| 5790ID-624                                       | 6 lb.       | 24"           |
| 5790ID-630                                       | 6 lb.       | 30"           |
| 5790ID-824                                       | 8 lb.       | 24"           |
| 5790ID-830                                       | 8 lb.       | 30"           |
| 5790ID-1030                                      | 10 lb.      | 30"           |
| 5790ID-1230                                      | 12 lb.      | 30"           |
| 5790ID-1430                                      | 14 lb.      | 30"           |
| Club/Hand Drill Hammer, Indestructible Handle    |             |               |
| 5791ID-312                                       | 2.5 lb.     | 12"           |
| 5791ID-412                                       | 4 lb.       | 12"           |
| 5791ID-416                                       | 4 lb.       | 16"           |
| Cross Peen Hammer, Indestructible Handle         |             |               |
| 5792ID-216                                       | 2 lb.       | 16"           |
| 5792ID-316                                       | 3 lb.       | 16"           |
| Ball Pein Hammer, Indestructible Handle          |             |               |
| 5793ID-2414                                      | 24 oz.      | 14"           |
| 5793ID-3214                                      | 32 oz.      | 14"           |
| Tire Service Hammer, Indestructible Handle       |             |               |
| 5789ID-1032                                      | 10 lb.      | 32"           |
| 5789ID-520                                       | 5 lb.       | 20"           |