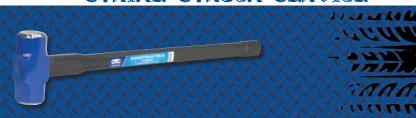

## **GET SMASHED**

Absorbs impact and vibration with indestructible handle

Outlast wood- and fiberglasshandle hammers by well over 30,000 overstrikes!

You break it (good luck!), we replace it, no question

## Indestructable handle never needs replacement!

## **OTC B.F.H. SERIES**

- Ergonomic rubber grip handle reinforced with steel bars resists breaking while absorbing impact and vibration.
- Drop-forged head is induction-hardened for long life, and contains steel locking plates that are specially bonded to ensure the head never becomes loose.
- ✓ Tire Service features for 5789ID-1032 and 5789ID-520.
  - Use top hook to tip a wheel; use sledge end hook to drag tire into position.
  - Bead breaking wedge has grooves and a convex shape to help drive tire lube into the bead.
- Meets ANSI / BS876 specifications for material, hardness and performance.