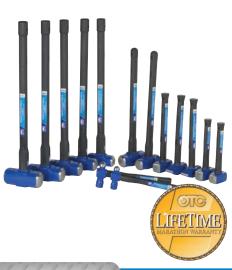

| OTC No.                                          | Head Weight | Handle Length |
|--------------------------------------------------|-------------|---------------|
| Double Face Sledge Hammer, Indestructible Handle |             |               |
| 5790ID-624                                       | 6 lb.       | 24"           |
| 5790ID-630                                       | 6 lb.       | 30"           |
| 5790ID-824                                       | 8 lb.       | 24"           |
| 5790ID-830                                       | 8 lb.       | 30"           |
| 5790ID-1030                                      | 10 lb.      | 30"           |
| 5790ID-1230                                      | 12 lb.      | 30"           |
| 5790ID-1430                                      | 14 lb.      | 30"           |
| Club/Hand Drill Hammer, Indestructible Handle    |             |               |
| 5791ID-312                                       | 2.5 lb.     | 12"           |
| 5791ID-412                                       | 4 lb.       | 12"           |
| 5791ID-416                                       | 4 lb.       | 16"           |
| Cross Peen Hammer, Indestructible Handle         |             |               |
| 5792ID-216                                       | 2 lb.       | 16"           |
| 5792ID-316                                       | 3 lb.       | 16"           |
| Ball Pein Hammer, Indestructible Handle          |             |               |
| 5793ID-2414                                      | 24 oz.      | 14"           |
| 5793ID-3214                                      | 32 oz.      | 14"           |
| Tire Service Hammer, Indestructible Handle       |             |               |
| 5789ID-1032                                      | 10 lb.      | 32"           |
| 5789ID-520                                       | 5 lb.       | 20"           |