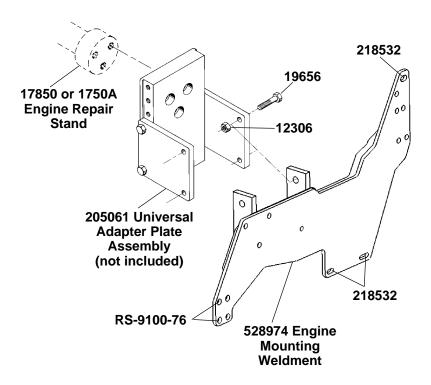

## **Engine Mounting Adapter**

Application: TD61 and TD71 Volvo Engines

This adapter is used with the 1750 or the 1750A (6,000 lb.) engine repair stand and the 205061 Universal Adapter Plate Assembly.

## Attach the Adapters to the Engine Repair Stand

- 1. Align the holes on the 528974 adapter to the holes on the engine.
- Use screws provided in the 528853 kit to attach the 528974 adapter to the engine. See illustration at right for placement of screws. Securely tighten.
- 3. Align the 205061 adapter to the 528974 adapter (as shown).
- Use the four hex head cap screws (19656) and the four hex nuts (12306) provided to attach the 528974 adapter to the 205061 adapter plate.
- 5. Securely tighten all screws.

## **Parts List**

| Item<br>No. | Part<br>No. | No.<br>Req'd. | Description                                                       |
|-------------|-------------|---------------|-------------------------------------------------------------------|
| 1           | 12306       | 4             | Hex Nut                                                           |
| 2           | 19656       | 4             | Hex Head Cap Screw 5/8-11 x 1-1/2 Lg.                             |
| 3           | 218532      | 3             | Hex Head Cap Screw  M8 x 1.25 (6g) x 30 mm lg.                    |
| 4 RS        | S-9100-76   | 2             | Hex Head Cap Screw<br>Grade 10.9; M12 x 12.75<br>(6g) x 45 mm lg. |
| 5           | 528974      | 1             | Volvo Engine Mounting Weldment                                    |