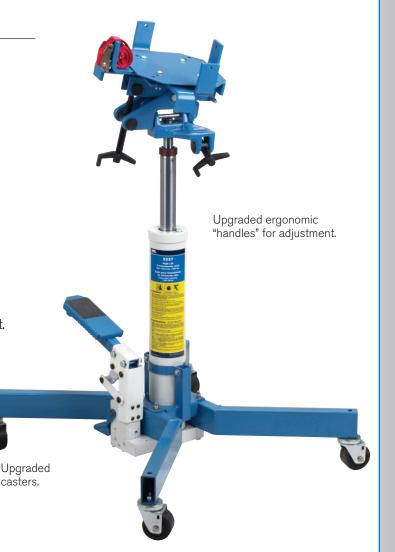

## transmission Jack

1,000 lb. Capacity High Lift Transmission Jack.

## **FEATURES**

- ✓ 1,000 lb. capacity.
- Universal mounting head provides wide fore and aft tilt range.

Saddle Forward Tilt: 10° Saddle Backward Tilt: 10° Saddle Lateral Tilt: 10°

- ✓ Lifting range from 37" to 73-3/4".
- Two-stage hydraulic cylinder design.
- Innovative folding foot pedal and release provides precise ease of control when positioning or removing a transmission.
  - Significantly reduces force required to lift extremely heavy transmissions.
- Upgraded ergonomic handles for adjustment.
- ANSI/PALD compliant.

Folding foot pedal.

ANSI/PALD compliant.

12-57 © 2012 OTC. All rights reserved. Because of ongoing product improvements, we reserve the right to change design, materials, and specifications without notice. Certain kits may require additional cables or adapters. Product shipped may differ from photo(s) shown.