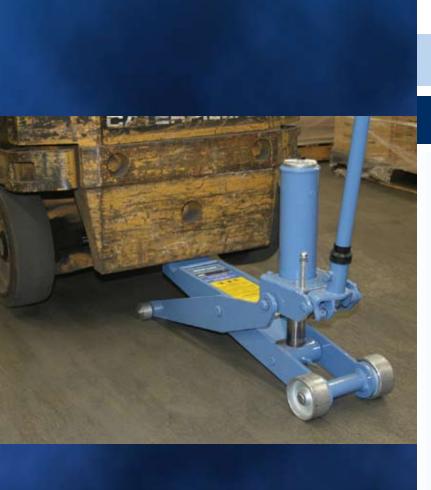

## **Forklift Jack**

## **5214**

## 4-Ton Capacity Fork Lift Jack

- 8,000 lb capacity (4 tons) with a low starting height of 2-5/32".
- 10,000 lb capacity (5 tons) when lifting from cylinder saddle-ideal for agriculture and industrial applications.
- Unique shape of primary saddle allows for handling of all lift truck configurations with flat or edged surfaces.
- Features include high-quality seals, chromeplated internal components, and high-strength steel construction.
- Complies with ASME-PALD.
- Secondary lifting surface feature.
- Stable base.
- Wt., 95 lbs.