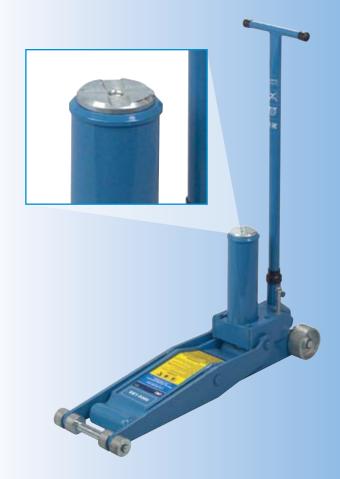

## Cylinder Lifting Height: <mark>16-1/8 - 28-</mark>3/4" Capacity: 5 tons Scissors Lifting Height: <del>2-5/32 - 17-15/16"</del> Capacity: 4 tons 3-15/16" Frame height 31-7/8" Length 9-7/8" Width Weight 95 lbs.

## 4-Ton Capacity Fork Lift Jack

- 8,000 lb capacity (4 tons) with a low starting height of 2-5/32".
- 10,000 lb capacity (5 tons) when lifting from cylinder saddle-ideal for agriculture and industrial applications.
- Unique shape of primary saddle allows for handling of all lift truck configurations with flat or edged surfaces.
- Features include high-quality seals, chromeplated internal components, and high-strength steel construction.
- Complies with ASME-PALD.
- Secondary lifting surface feature.
- Stable base.
- Wt., 95 lbs.