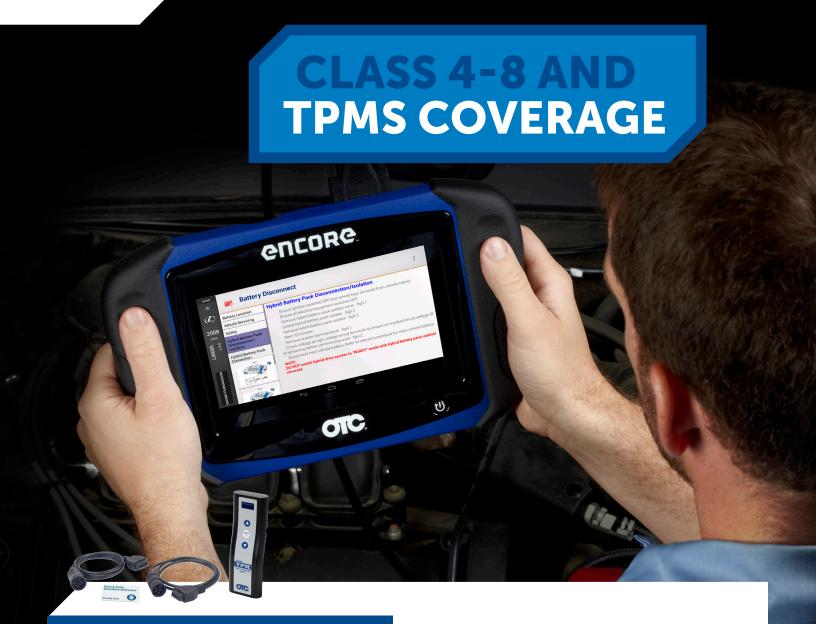

# NOW WITH HEAVY-DUTY SOFTWARE & WIRELESS TPR\*

Pair up with the optional 3834T OTC TPR TPMS Tool via Bluetooth<sup>®</sup>. The new 3895-07 Heavy-Duty Standard kit is available for reading DTCs and viewing live data on Class 4-8 vehicles.