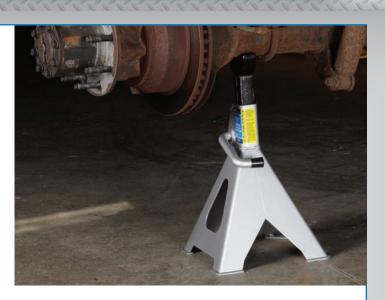

## 3-Ton, 6-Ton and 12-Ton Jack Stands

## **OTC Stinger Series Jack Stands**

- Formed and welded steel base for strength; self-locking ratchet handle cannot be released under load.
- Durable baked enamel finish resists corrosion.
- Stands conform to ANSI PALD load rating standard.

#### Pair of 3-ton jack stands

Base: 8-1/4" x 7-1/2" Height range: 12" to 17-11/16" 11 adjustment positions Welded foot pads resists sinking into soft ground or asphalt