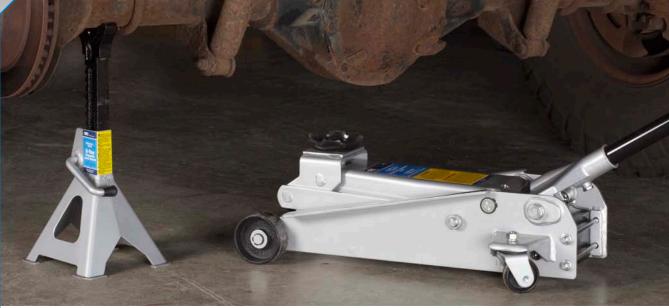

## **5300 OTC Stinger Series 3-Ton Jack Pack**

This jack pack includes a 3-ton service jack (5303) with lifting range of 5-3/4" to 18-1/2" and a pair of 3-ton jack stands (5372) with a base of 8-1/4" x 7-1/2" and height range of 12" to 17-11/16".

## 2-1/4 - / 3-Ton Hydraulic Service Jacks

- Flanged upper body edge increases strength to resist twisting.
- Light, compact design makes them easy and convenient to use.
- Built-in safety overload system protection prevents use beyond their rated capacity.
- Rear swivel casters, for easy maneuvering and positioning.
- These jacks have 4" saddle dia., 21" overall reach, 6-1/2" frame height, 39-1/2" handle length, and a floor space of 13-1/2" x 24-1/2".

5302 - 2-1/4-ton capacity with a lifting range of 5" to 18".

5303 – 3-ton capacity with a lifting range of 5-3/4" to 18-1/2".