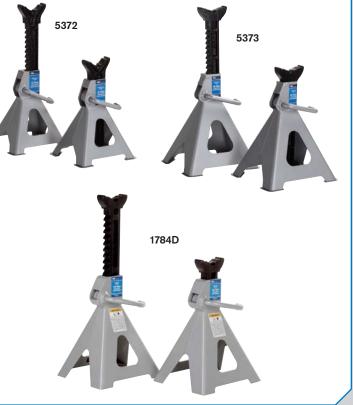

### 5372

#### Pair of 3-ton jack stands

Base: 8-1/4" x 7-1/2" Height range: 12" to 17-11/16" 11 adjustment positions Welded foot pads resists sinking into soft ground or asphalt

#### 5373

#### Pair of 6-ton jack stands

Base: 11-9/16" x 10-3/8" Height range: 15-5/8" to 23-11/16" 13 adjustment positions Welded foot pads resists sinking into soft ground or asphalt

#### 1784D

## Pair of 12-ton jack stands

Base: 12-1/8" x 10-7/8" Height range: 17-1/2" to 27-1/2" 12 adjustment positions

Check out an excellent selection of garage accessories on our website.