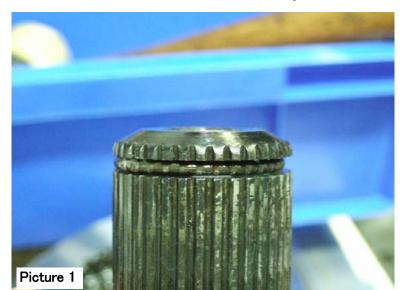

## Side Flange Modification Reference for TOYOTA Supra JZA80 2JZ-GTE Before Minor Change 6MT

On the top of TOYOTA OEM side flanges for JZA80 2JZ-GTE Before Minor Change 6MT have a protruding area (trapezoid seen from the side) shown as Picture 1.