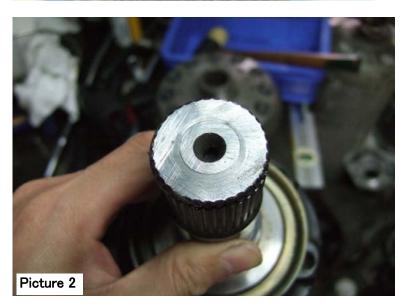

The protruding area interferes with the OS GIKEN Super Lock LSD inside parts.

Please shave the protruding aprea flat shown as Picture 2 and 3.

Attention: Please be aware of potential risks and hazards when installing our products. We do not take any responsibility for any loss and/or injury occurred when our products are modified, re-used and/or ill-fitted.