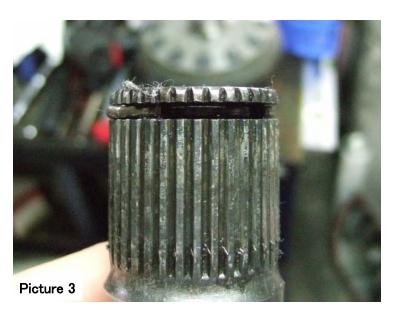

The protruding area interferes with the OS GIKEN Super Lock LSD inside parts.

Please shave the protruding aprea flat shown as Picture 2 and 3.

Attention: Please be aware of potential risks and hazards when installing our products. We do not take any responsibility for any loss and/or injury occurred when our products are modified, re-used and/or ill-fitted.