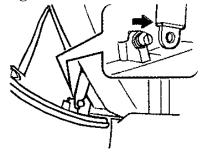

#### Refer to Figure 1.

• Open the glove box door. Remove the glove box damper.