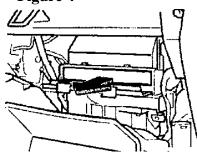

### Refer to Figure 4.

- Remove the Cabin Air Filter by sliding it out of the Cabin Air Filter housing.
- Replace the Cabin Air Filter.
- Reassemble all components in reverse order of disassembly.

Figure 1