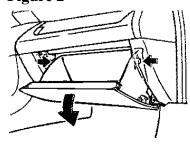

#### Refer to Figure 2.

• Push in each side of the glove box and disconnect the claws. Lower glove box.