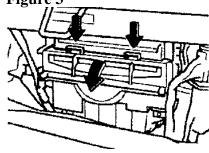

#### Refer to Figure 3.

• Push on cabin air Filter door tabs (side or top depending on vehicle) and remove the Cabin Air Filter door.