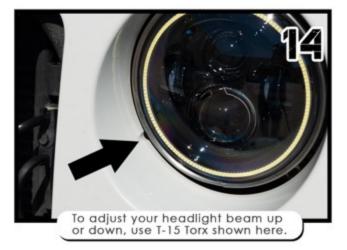

ORACLE LIGHTING HIGH POWERED HEADLIGHTS PART #5769 INSTALLATION GUIDE

Install new LED Headlight into factory housing on chassis.

(4) T-15 Torx screws.

Repeat steps 3 to 10 on the Driver's side of the vehicle.