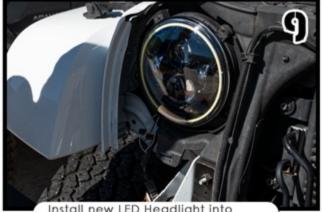

ORACLE LIGHTING HIGH POWERED HEADLIGHTS PART #5769 INSTALLATION GUIDE

Install new LED Headlight into factory housing on chassis.

(4) T-15 Torx screws.

Repeat steps 3 to 10 on the Driver's side of the vehicle.