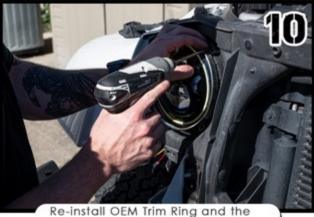

ORACLE LIGHTING HIGH POWERED HEADLIGHTS PART #5769 INSTALLATION GUIDE

Install new LED Headlight into factory housing on chassis.

(4) T-15 Torx screws.

Repeat steps 3 to 10 on the Driver's side of the vehicle.