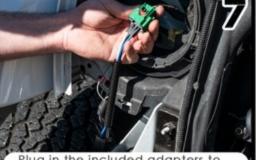

ORACLE LIGHTING HIGH POWERED HEADLIGHTS PART #5769 INSTALLATION GUIDE

Twist and remove the parking light bulbs, and set grill to the side.

Plug in the included adapters to the factory harness.

Plug in new LED Headlight into supplied adapters.