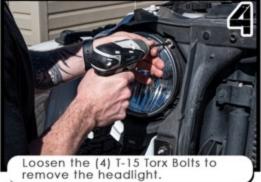

ORACLE LIGHTING HIGH POWERED HEADLIGHTS PART #5769 INSTALLATION GUIDE

Install new LED Headlight into factory housing on chassis.

(4) T-15 Torx screws.

Repeat steps 3 to 10 on the Driver's side of the vehicle.