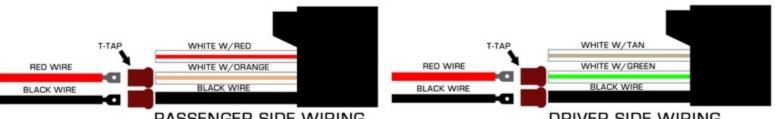

**12** Connect T-Taps to Positive&Negative wires on the Parking Light Wiring Harness. (See Diagram Below)

PASSENGER SIDE WIRING

DRIVER SIDE WIRING

Learn more about headlights on our website.