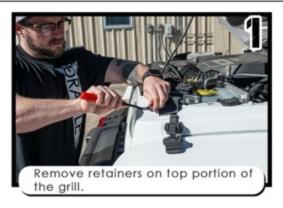

ORACLE LIGHTING HIGH POWERED HEADLIGHTS PART #5769 INSTALLATION GUIDE

Twist and remove the parking light bulbs, and set grill to the side.

Plug in the included adapters to the factory harness.

Plug in new LED Headlight into supplied adapters.