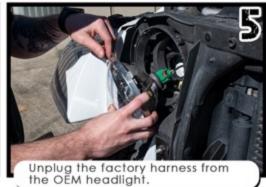

ORACLE LIGHTING HIGH POWERED HEADLIGHTS PART #5769 INSTALLATION GUIDE

Twist and remove the parking light bulbs, and set grill to the side.

Plug in the included adapters to the factory harness.

Plug in new LED Headlight into supplied adapters.