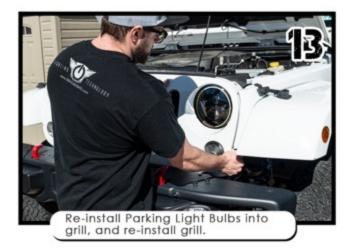

ORACLE LIGHTING HIGH POWERED HEADLIGHTS PART #5769 INSTALLATION GUIDE

Twist and remove the parking light bulbs, and set grill to the side.

Plug in the included adapters to the factory harness.

Plug in new LED Headlight into supplied adapters.