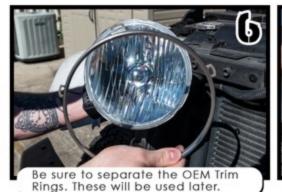

ORACLE LIGHTING HIGH POWERED HEADLIGHTS PART #5769 INSTALLATION GUIDE

Twist and remove the parking light bulbs, and set grill to the side.

Plug in the included adapters to the factory harness.

Plug in new LED Headlight into supplied adapters.