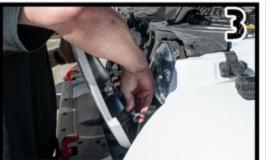

ORACLE LIGHTING HIGH POWERED HEADLIGHTS PART #5769 INSTALLATION GUIDE

Twist and remove the parking light bulbs, and set grill to the side.

Plug in the included adapters to the factory harness.

Plug in new LED Headlight into supplied adapters.