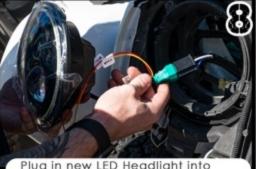

ORACLE LIGHTING HIGH POWERED HEADLIGHTS PART #5769 INSTALLATION GUIDE

Twist and remove the parking light bulbs, and set grill to the side.

Plug in the included adapters to the factory harness.

Plug in new LED Headlight into supplied adapters.