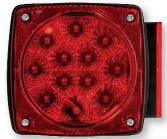

## Miro-Flex™ LED Combination Tail Lights

- Universal design fits many applications
- Stud mount lights mount on 2" centers
- · Hard wired, with separate ground wire
- STL28 is 6-function: stop, turn, tail, rear reflex, side marker and side reflex
- STL29 is 7-function: above plus license illuminator

STL28RB Passenger side

STL29RB Driver side, 5-LED license light

TLL28RK Set: STL28RB, STL29RB, & mounting hardware

TLL29RK Kit: STL28RB, STL29RB, 25-ft harness,

license plate bracket & mounting hardware

FMVSS: STL28: Stop/Tail A I S T, Side Marker A P2

STL29: Stop/Tail A I S T, Side Marker A P2, License L

MATERIALS: Acrylic lens and plastic housing

VOLT/AMP: 12.8VDC - Stop/Turn 0.174A, Marker 0.054A

WT/DIMS: 0.750 lbs / 5.25" x 5" x 2.625"
WARRANTY Liftetime LED Warranty