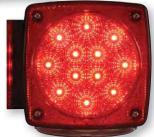

## Miro-Flex™ LED Combination Tail Lights

- Universal design fits many applications
- Stud mount lights mount on 2" centers
- · Hard wired, with separate ground wire
- STL28 is 6-function: stop, turn, tail, rear reflex, side marker and side reflex
- STL29 is 7-function: above plus license illuminator

STL28RB Passenger side

STL29RB Driver side, 5-LED license light

TLL28RK Set: STL28RB, STL29RB, & mounting hardware

TLL29RK Kit: STL28RB, STL29RB, 25-ft harness,

license plate bracket & mounting hardware

FMVSS: STL28: Stop/Tail A I S T, Side Marker A P2

STL29: Stop/Tail A I S T, Side Marker A P2, License L

MATERIALS: Acrylic lens and plastic housing

VOLT/AMP: 12.8VDC - Stop/Turn 0.174A, Marker 0.054A

WT/DIMS: 0.750 lbs / 5.25" x 5" x 2.625"
WARRANTY Liftetime LED Warranty