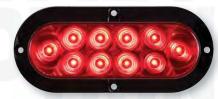

STL78RB 10-LED red light, hard wired

**STL78RPG** 10-LED red light, .180 male bullets

**STL78REZB** 10-LED red light, 3-way female PL-3 plug **STL78RLPB** 10-LED red light, low profile 9/16" thick,

female PL-3 plug, gasket included

STL78RB

STL88RCB

STL78AB

STL78AB with A78CB1