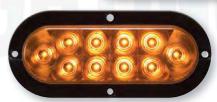

STL88RCB 10-LED clear lens red light, hard wired

STL88RCPG 10-LED clear lens red light, 3-way

female PL-3 plug

**STL78AB** 10-LED yellow light, hard wired

FMVSS: Red I6 P3 S2 T2; Yellow I6 P

MATERIALS: Polycarbonate lens and housing

STL78RB

STL88RCB

STL78AB

STL78AB with A78CB1