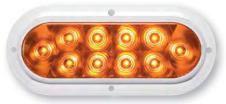

eparate ground wire
- Lifetime LED warranty

STL78RB 10-LED red light, hard wired

**STL78RPG** 10-LED red light, .180 male bullets

**STL78REZB** 10-LED red light, 3-way female PL-3 plug **STL78RLPB** 10-LED red light, low profile 9/16" thick,

female PL-3 plug, gasket included

STL88RCB 10-LED clear lens red light, hard wired

STL88RCPG 10-LED clear lens red light, 3-way

female PL-3 plug

**STL78AB** 10-LED yellow light, hard wired

FMVSS: Red I6 P3 S2 T2; Yellow I6 P

MATERIALS: Polycarbonate lens and housing

VOLT/AMP: Red: 12.8VDC - .243A Stop/Turn, .046A Tail

Yellow: 12.8VDC - .275A Turn, .042A Parking

**WT/DIMS** STL78/88: .265 lbs. / 7.563" x 3.313" x .750"

STL78RLPB: .260 lbs. / 7.563" x 3.313" x .563"

**WARRANTY** Lifetime LED Warranty







STL78RB



STL88RCB



STL78AB



STL78AB with A78CB1