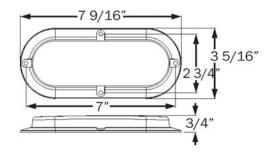

VOLT/AMP: Red: 12.8VDC - .243A Stop/Turn, .046A Tail

Yellow: 12.8VDC - .275A Turn, .042A Parking

**WT/DIMS** STL78/88: .265 lbs. / 7.563" x 3.313" x .750"

STL78RLPB: .260 lbs. / 7.563" x 3.313" x .563"

**WARRANTY** Lifetime LED Warranty