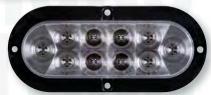

STL88RCB 10-LED clear lens red light, hard wired

STL88RCPG 10-LED clear lens red light, 3-way

female PL-3 plug

**STL78AB** 10-LED yellow light, hard wired

FMVSS: Red I6 P3 S2 T2; Yellow I6 P

MATERIALS: Polycarbonate lens and housing

STL78RB

STL88RCB

STL78AB

STL78AB with A78CB1