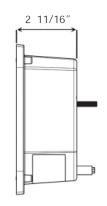

| BULK P/N                    | POLYPACK P/N                                                 | DESCRIPTION                         | QTY |
|-----------------------------|--------------------------------------------------------------|-------------------------------------|-----|
| RED COMBINATION TAIL LIGHTS |                                                              |                                     |     |
| STL61RB                     | STL61RBP                                                     | 12V, passenger side                 | 5   |
| STL61RLB                    | STL61RLBP                                                    | 12V, driver side with license light | 5   |
| FMVSS                       | STL61RB: A I6 (2)R S2 (3)T<br>STL61RLB: A I6 (2)R S2 (3)T L  |                                     |     |
| MATERIALS                   | Acrylic lens, plastic housing                                |                                     |     |
| VOLT/AMP                    | STL61RB: 12.8VDC - Tail .015A, Stop/Turn .17A                |                                     |     |
|                             | STL61RLB: 12.8VDC - Tail .015A, Stop/Turn .17A, Back-up .32A |                                     |     |
| WT/DIMS                     | .882 lb. / 5.813" x 5.813" x 2.688"                          |                                     |     |
| WARRANTY                    | Lifetime LED Warranty                                        |                                     |     |