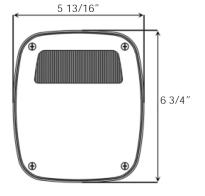

| BULK P/N                    | POLYPACK P/N                                                 | DESCRIPTION                         | QTY |
|-----------------------------|--------------------------------------------------------------|-------------------------------------|-----|
| RED COMBINATION TAIL LIGHTS |                                                              |                                     |     |
| STL61RB                     | STL61RBP                                                     | 12V, passenger side                 | 5   |
| STL61RLB                    | STL61RLBP                                                    | 12V, driver side with license light | 5   |
| FMVSS                       | STL61RB: A I6 (2)R S2 (3)T<br>STL61RLB: A I6 (2)R S2 (3)T L  |                                     |     |
| MATERIALS                   | Acrylic lens, plastic housing                                |                                     |     |
| VOLT/AMP                    | STL61RB: 12.8VDC - Tail .015A, Stop/Turn .17A                |                                     |     |
|                             | STL61RLB: 12.8VDC - Tail .015A, Stop/Turn .17A, Back-up .32A |                                     |     |
| WT/DIMS                     | .882 lb. / 5.813" x 5.813" x 2.688"                          |                                     |     |
| WARRANTY                    | Lifetime LED Warranty                                        |                                     |     |