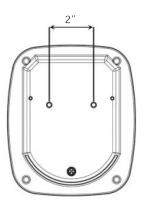

## FLEET Count LED Combination Tail Lights

- Stud mount stop/turn/tail light with built-in back-up light and reflex
- 9-LED tail light; 6-LED back-up light
- Driver side light also includes 3-LED license light
- · Hard wired; wire exits through back of housing
- Grounds through mounting studs