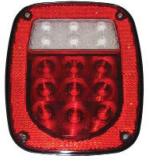

## FLEET Count LED Combination Tail Lights

- Stud mount stop/turn/tail light with built-in back-up light and reflex
- 9-LED tail light; 6-LED back-up light
- Driver side light also includes 3-LED license light
- · Hard wired; wire exits through back of housing
- Grounds through mounting studs

| BULK P/N                    | POLYPACK P/N                                                 | DESCRIPTION                         | QTY |
|-----------------------------|--------------------------------------------------------------|-------------------------------------|-----|
| RED COMBINATION TAIL LIGHTS |                                                              |                                     |     |
| STL61RB                     | STL61RBP                                                     | 12V, passenger side                 | 5   |
| STL61RLB                    | STL61RLBP                                                    | 12V, driver side with license light | 5   |
| FMVSS                       | STL61RB: A I6 (2)R S2 (3)T<br>STL61RLB: A I6 (2)R S2 (3)T L  |                                     |     |
| MATERIALS                   | Acrylic lens, plastic housing                                |                                     |     |
| VOLT/AMP                    | STL61RB: 12.8VDC - Tail .015A, Stop/Turn .17A                |                                     |     |
|                             | STL61RLB: 12.8VDC - Tail .015A, Stop/Turn .17A, Back-up .32A |                                     |     |
| WT/DIMS                     | .882 lb. / 5.813" x 5.813" x 2.688"                          |                                     |     |
| WARRANTY                    | Lifetime LED Warranty                                        |                                     |     |