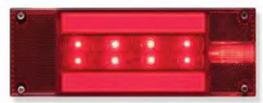

#### TAIL LIGHT FUNCTION GloLight bars illuminated for unique appearance

STOP/TURN FUNCTION Inner LEDs light and bars brighten for brake/turn