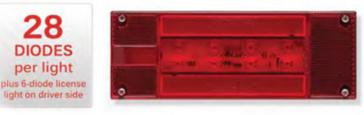

### STL116RB Passenger side STL117RB Driver side, 6-LED license light

| Pack Qty:   | 10                                     |
|-------------|----------------------------------------|
| FMVSS:      | A I S T, A P2, L                       |
| Materials:  | Acrylic lens, ABS housing              |
| Volt/Amp:   | 12.8VDC - Stop/Turn .465A, Tail .270A  |
| Connection: | Stop/Turn and Tail bare, Ground eyelet |
| Wt/Dims:    | .816 lb / 2.9" H x 8" W x 2.6" D       |
| Warranty:   | Lifetime LED Warranty                  |