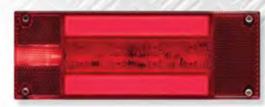

#### TAIL LIGHT FUNCTION GloLight bars illuminated for unique appearance

STOP/TURN FUNCTION Inner LEDs light and bars brighten for brake/turn