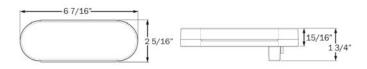

## STL111 GROMMET MOUNT SERIES GloLight<sup>®</sup> 6" Sealed LED Lights

- Sonically sealed, waterproof
- 22 SMD LEDs
- Mount in any 360 degree position
- Available in tinted or clear lens models
- Available with standard PL-3 or optional weathertight connection
- Lifetime LED warranty

| FMVSS     | Red: S2 T2 I6; Yellow: I6 P    |                                  |
|-----------|--------------------------------|----------------------------------|
| MATERIALS | Polycarbonate lens and housing |                                  |
| VOLT/AMP  | Red                            | 12.8VDC59A Stop/Turn, .295A Tail |
|           | Yellow                         | 12.8VDC515A Turn, .27A Parking   |
| WT/DIMS   | .35 lb / 6.5" x 2.25" x 1.75"  |                                  |
| WARRANTY  | Lifetime LED Warranty          |                                  |