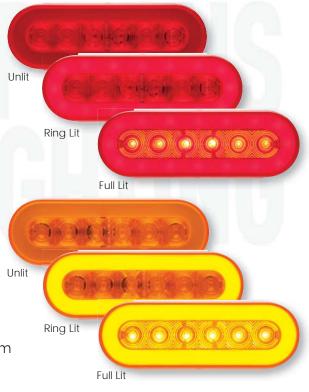

## STL111 GROMMET MOUNT SERIES GloLight<sup>®</sup> 6" Sealed LED Lights

- Sonically sealed, waterproof
- 22 SMD LEDs
- Mount in any 360 degree position
- Available in tinted or clear lens models
- Available with standard PL-3 or optional weathertight connection
- Lifetime LED warranty

| STL111RB   | Red light, PL-3 connection             |  |  |
|------------|----------------------------------------|--|--|
| STL111RMB  | Red light, Weathertight connection     |  |  |
| STL111RHB  | Red light, Hard wired                  |  |  |
| STL111RCB  | Clear lens, Red diodes, PL-3           |  |  |
| STL111RCMB | Clear lens, Red diodes, Weathertight   |  |  |
| STL111AB   | Yellow signal, PL-3 connection         |  |  |
| STL111ACB  | Clear lens, Yellow diodes, PL-3        |  |  |
| TLL112RK   | Kit: (2) STL111RB, A70GB & A47PB, clam |  |  |