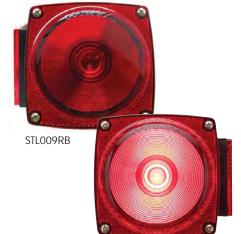

## **ONE™ LED Series Combination Tail Lights**

- Traditional style fits many applications
- Stud mount lights mount on 2" centers
- Hard wired, includes separate ground wire

| STL008RB  | Passenger side                               |
|-----------|----------------------------------------------|
| STL009RB  | Driver side, LED license light               |
| STL008RPG | Passenger side, .180 bullets                 |
| STL009RPG | Driver side, LED license light, .180 bullets |
| TLL008RK  | Set: STL008RB and STL009RB                   |

TLL008RK

STL008RB