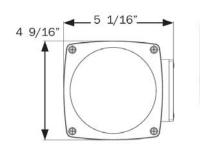

2

| FMVSS     | A I ST, A P2, L                      |
|-----------|--------------------------------------|
| MATERIALS | Acrylic lens and plastic housing     |
| VOLT/AMP  | 12.8VDC25A Stop/Turn, .062A Tail     |
| WT/DIMS   | .970 lbs. / 5.062" x 4.562" x 2.875" |
| WARRANTY  | Lifetime LED Warranty                |