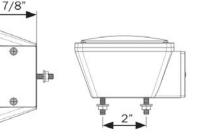

## **ONE™ LED Series Combination Tail Lights**

- Traditional style fits many applications
- Stud mount lights mount on 2" centers
- Hard wired, includes separate ground wire

| STL008RB  | Passenger side                               |
|-----------|----------------------------------------------|
| STL009RB  | Driver side, LED license light               |
| STL008RPG | Passenger side, .180 bullets                 |
| STL009RPG | Driver side, LED license light, .180 bullets |
| TLL008RK  | Set: STL008RB and STL009RB                   |