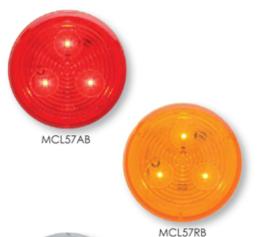

## 2.5" Round Sealed LED Marker/Clearance Lights

- · Sonically sealed, waterproof lights
- · Accepts standard two-pin PL-10 plug
- · Available in 12V and 24V models

| BULK P/N          | POLYPACK P/N | DESCRIPTION                         | QTY |
|-------------------|--------------|-------------------------------------|-----|
| YELLOW - 3 DIODES |              |                                     |     |
| MCL57AB           | MCL57ABP     | 12V                                 | 20  |
| MCL57A24B         | MCL57A24BP   | 24V                                 | 20  |
| MCL57ACB          | MCL57ACBP    | 12V, clear lens                     | 20  |
| RED - 3 DIODES    |              |                                     |     |
| MCL57RB           | MCL57RBP     | 12V                                 | 20  |
| MCL57RCB          | MCL57RCBP    | 12V, clear lens                     | 20  |
| MCL57R1224B       | -            | 12-24V                              | 20  |
| MCL57R24B         | MCL57R24BP   | 24V                                 | 20  |
| ACCESSORIES       |              |                                     |     |
| A46PB             | A46PBP       | Straight plug, 6" lead              | 100 |
| A86PB             | A86PBP       | Straight plug, 18" lead             | 100 |
| A55GB             | A55GBP       | Flush mount grommet (open back)     | 50  |
| A56GB             | A56GBP       | Recess mount grommet (closed back)  | 100 |
| A57GB             | A57GBP       | Recess mount grommet (open back)    | 50  |
| A55GK             | A55GKP       | Kit: A55GB and A46PB                | 100 |
| A57GK             | A57GKP       | Kit: A57GB and A46PB                | 100 |
| A57CB             | A57CBP       | Chrome trim ring                    | 20  |
| BK5557GB          | BK5557GBP    | Cam-on mounting bracket             | 50  |
| RETAIL            |              |                                     |     |
| MCL57AK           | Retail Ready | Yellow kit with A55GB & A46PB, clam | 12  |
| MCL57RK           | Relati Ready | Red kit with A55GB & A46PB, clam    | 12  |