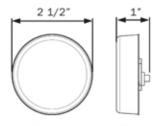

| FMVSS     | P2                             |  |  |
|-----------|--------------------------------|--|--|
| MATERIALS | Polycarbonate lens and housing |  |  |
| VOLT/AMP  | 12.8VDC - 0.06A                |  |  |
| WT/DIMS   | .132 lbs. / 2.5" x 2.5" x 1"   |  |  |
| WARRANTY  | Lifetime LED Warranty          |  |  |