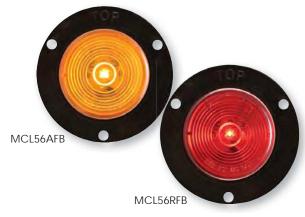

## FLEET Count™ 2" Round Sealed 1-LED Marker/Clearance Lights

- Sonically sealed, waterproof
- Accept standard two-pin PL-10 plugs
- Multiple mounting options available

MCL56AB12V yellow, grommet mountMCL56RB12V red, grommet mountMCL56AFB12V yellow, flange mountMCL56RFB12V red, flange mount