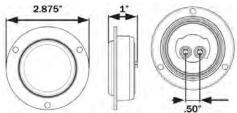

FMVSS P2

MATERIALS Polycarbonate lens and housing

**VOLT/AMP** 12.8VDC - 0.045A

WT/DIMS Grommet Mount .066 lb / 2" x 2" x 1"

Flange Mount .078 lb / 2.875" x 2.875" x 1"

WARRANTY Lifetime LED Warranty

HOLE CUT-OUT: 2.313"