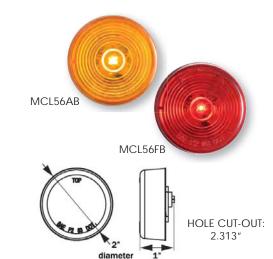

## FLEET Count™ 2" Round Sealed 1-LED Marker/Clearance Lights

- Sonically sealed, waterproof
- Accept standard two-pin PL-10 plugs
- Multiple mounting options available

MCL56AB12V yellow, grommet mountMCL56RB12V red, grommet mountMCL56AFB12V yellow, flange mountMCL56RFB12V red, flange mount

FMVSS P2

MATERIALS Polycarbonate lens and housing

**VOLT/AMP** 12.8VDC - 0.045A

WT/DIMS Grommet Mount .066 lb / 2" x 2" x 1"

Flange Mount .078 lb / 2.875" x 2.875" x 1"

WARRANTY Lifetime LED Warranty

HOLE CUT-OUT: 2.313"