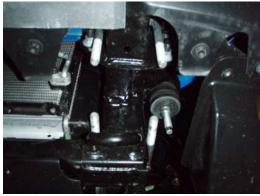

## Installation of Mounting Frame Brackets & Brush Guard

- 1. Identify left and right brackets to be used (D for driver side / P for passenger side).
- 2. On the driver side, install one U-bolt vertically right in front and above the tow hook. Install another U-bolt horizontally right behind and above the tow hook (Picture# 1).