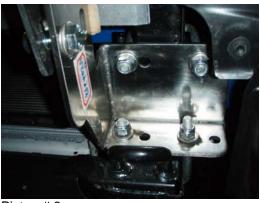

Picture# 2

- 3. Install the Driver Side bracket onto the U-Bolts using the supplied washers and nylon lock nuts. Do not fully tighten the nuts (Picture# 2).
- 4. Repeat procedure on the passenger side.
- 5. With the help of another person, install Aegis Guard to brackets with supplied nuts and bolts and washers. Make sure that the center uprights are on the inside of the brackets.
- 6. Adjust and securely tighten all bolts and nuts making sure that the Aegis Guard is centered on the vehicle.