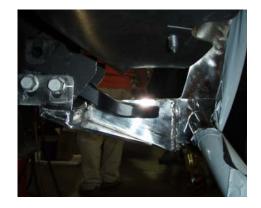

## Installation of Mounting Frame Brackets & Aegis Guard

- 1. Identify the left and right brackets to be used (D for driver side / P for passenger side).
- 2. Cut out the recessed area on the bumper valance where the tow hooks come out of. There may be a need to also trim the horizontal portion under the tow hooks in order to clear the brackets.
- 3. Remove the 2 bolts holding each of the tow hooks in place. Attach brackets to the vehicle by using the original bolts that have been removed. Do not fully tighten the bolts. The side of the bracket with the 2 holes should be towards the passenger side for both the driver and passenger brackets.
- 4. Fully install the bottom bar to the brackets, making sure that the brackets are centered on the vehicle. Fully tighten down the brackets to the vehicle then remove the bottom bar.

Recessed area of tow hook shown

Bracket with 2 bolts on passenger side and bottom bar shown.

- 5. With the help of another person, align and position the Aegis Guard onto the installed brackets. The uprights of the brush guard should be on the outside of the brackets. Slide the bottom bar between the brackets and align the holes of the uprights to the holes on the brackets and bottom bar. Tighten down bottom bar using the supplied M12 bolts and washers. Install the 2 other M12 nuts, bolts, and washers on each upright.
- 6. Make sure all nuts, bolts and brackets are tightened.