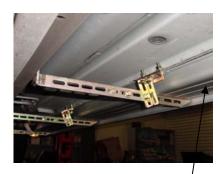

# Chevy/GMC

96-09 Express/Savana Full Size Extended Van, (long wheel base)

Use bracket #1,2,3 on driver and passenger front, mounted at an angle. See above.

Use bracket #1,2,3 for the remaining installation on driver side only. See above.

Use bracket #1,2,5 for the remaining installation on the passenger side only. See above.