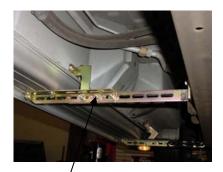

# Chevy/GMC

96-09 Express/Savana Full Size Extended Van, (long wheel base)

Use bracket #1,2,3 on driver and passenger front, mounted at an angle. See above.

Use bracket #1,2,3 for the remaining installation on driver side only. See above.

Use bracket #1,2,5 for the remaining installation on the passenger side only. See above.