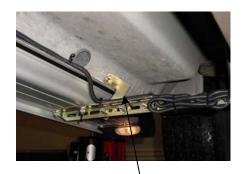

# Chevy/GMC

96-09 Express/Savana Full Size Extended Van, (long wheel base)

Use bracket #1,2,3 on driver and passenger front, mounted at an angle. See above.

Use bracket #1,2,3 for the remaining installation on driver side only. See above.

Use bracket #1,2,5 for the remaining installation on the passenger side only. See above.