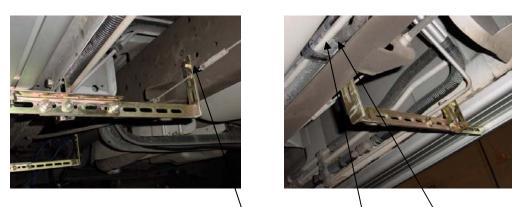

## Ford

92-09 Full Size Van

When installing bracket #2 to main frame, check for clearance of AC lines, brake lines etc. behind the main frame before drilling.