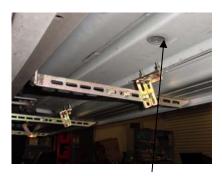

#### Chevy/GMC

96-09 Express/Savana Full Size Van (Regular Wheel Base)

Use bracket #1,2,3 on driver and passenger front and mounted at an angle. See above.

Use bracket #1,2,3 for the remaining installation on driver side only. See above.

Use bracket #1,2,5(2) for the remaining installation on the passenger side only. See above.