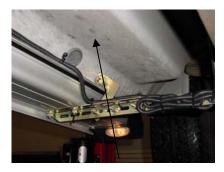

#### Chevy/GMC

96-09 Express/Savana Full Size Van (Regular Wheel Base)

Use bracket #1,2,3 on driver and passenger front and mounted at an angle. See above.

Use bracket #1,2,3 for the remaining installation on driver side only. See above.