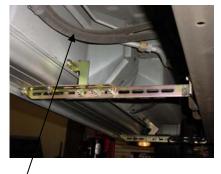

#### Chevy/GMC

96-09 Express/Savana Full Size Van (Regular Wheel Base)

Use bracket #1,2,3 on driver and passenger front and mounted at an angle. See above.

Use bracket #1,2,3 for the remaining installation on driver side only. See above.

Use bracket #1,2,5(2) for the remaining installation on the passenger side only. See above.