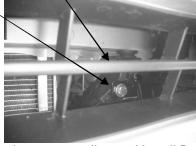

- 3. Attach and install D and P mounting brackets to the tow bar frame as shown above with the 2 supplied 115mm bolts thru the factory holes. Reinstall the 2 factory bolts thru the brackets to the threaded ends as shown.
- 4. Locate body mount towers. Attach and install L and R support brackets to the factory holes and fasten with the supplied M12 bolts and washers and nuts.