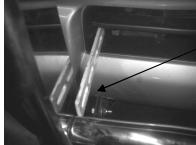

- 5. With the help of another person, align and install Brush Guard with the supplied M12 bolts, washers and nuts.
- 6. Align support brackets to the upright plates and fasten with the supplied M10 bolts, washers and nuts.