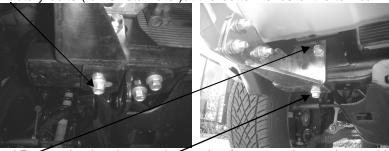

## Installation of Mounting Frame Brackets & Brush Guard

- 1. Identify left and right brackets to be used (D for driver side / P for passenger side).
- 2. Locate and remove 2 factory bolts (for reinstall later)at the bottom ends of the tow bar .

- 3. Attach and install D and P mounting brackets to the tow bar frame as shown above with the 2 supplied 115mm bolts thru the factory holes. Reinstall the 2 factory bolts thru the brackets to the threaded ends as shown.
- 4. Locate body mount towers. Attach and install L and R support brackets to the factory holes and fasten with the supplied M12 bolts and washers and nuts.