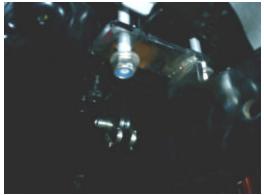

3. Install supplied U-bolt from top of the main frame down thru attached wing bracket holes and fasten with supplied washers and nuts.

- 4. Repeat procedure on the opposite side.
- 5. With the help of another person, dign Brush Guard and securely tighten all bolts, nuts and swing away grille locks.