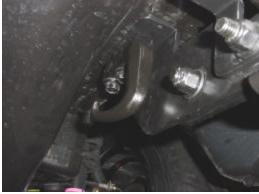

3. Install supplied U-bolt from top of the main frame down thru attached wing bracket holes and fasten with supplied washers and nuts.

- 4. Repeat procedure on the opposite side.
- 5. With the help of another person, dign Brush Guard and securely tighten all bolts, nuts and swing away grille locks.