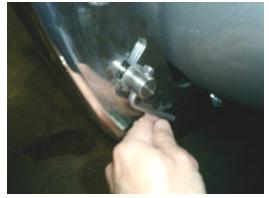

## **Installation of Mounting Frame Brackets & Brush Guard**

- 1. Identify left and right brackets to be used (D for driver side / P for passenger side).
- 2. Remove and discard factory tow brackets (relocate passenger side tow hook if equipped to driver side). Install brackets with factory bolts to the tow brackets locations.

3. Install supplied U-bolt from top of the main frame down thru attached wing bracket holes and fasten with supplied washers and nuts.

- 4. Repeat procedure on the opposite side.
- 5. With the help of another person, dign Brush Guard and securely tighten all bolts, nuts and swing away grille locks.