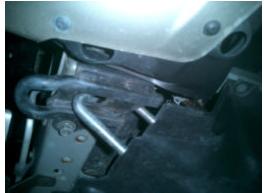

## **Installation of Mounting Frame Brackets & Brush Guard**

- 1. Identify left and right brackets to be used (D for driver side / P for passenger side).
- 2. Insert U-bolt as show on pictures. Attach bracket and fasten with the supplied nuts and washers.

- 3. Repeat procedure on the opposite side.
- 4. Install brush guard to brackets with supplied nuts and bolts and washers.
- 5. Adjust and securely tighten all bolts and nuts.