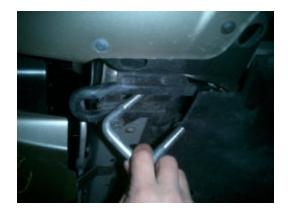

## **Installation of Mounting Frame Brackets & Brush Guard**

- 1. Identify left and right brackets to be used (D for driver side / P for passenger side).
- 2. Insert U-bolt as show on pictures. Attach bracket and fasten with the supplied nuts and washers.

- 3. Repeat procedure on the opposite side.
- 4. Install brush guard to brackets with supplied nuts and bolts and washers.
- 5. Adjust and securely tighten all bolts and nuts.