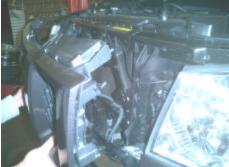

using a flat head screwdriver, then gently pull the grille off the vehicle.

3. Locate and remove 2 bolts on top of the bumper (left and right). Install connecting brackets with supplied M8 x30 bolts.

4. Remove factory tow hooks to install brackets with supplied bolts.

- 5. Install brush guard to brackets and with supplied nuts and bolts and washers.
- 6. Adjust and securely tighten all bolts and nuts.