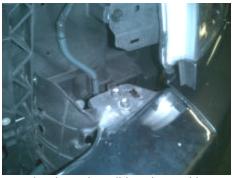

using a flat head screwdriver, then gently pull the grille off the vehicle.

3. Locate and remove 2 bolts on top of the bumper (left and right). Install connecting brackets with supplied M8 x30 bolts.

4. Remove factory tow hooks to install brackets with supplied bolts.

- 5. Install brush guard to brackets and with supplied nuts and bolts and washers.
- 6. Adjust and securely tighten all bolts and nuts.