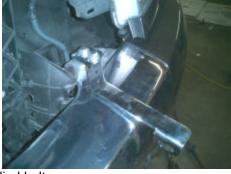

using a flat head screwdriver, then gently pull the grille off the vehicle.

3. Locate and remove 2 bolts on top of the bumper (left and right). Install connecting brackets with supplied M8 x30 bolts.

4. Remove factory tow hooks to install brackets with supplied bolts.

- 5. Install brush guard to brackets and with supplied nuts and bolts and washers.
- 6. Adjust and securely tighten all bolts and nuts.