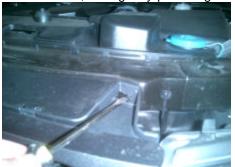

## Installation of Mounting Frame Brackets & Brush Guard

1. Identify left and right brackets to be used (D for driver side / P for passenger side).

2. Open hood to remove front hood grille. Locate and remove 7 plastic rivets along the perimeter of the grille by

using a flat head screwdriver, then gently pull the grille off the vehicle.

3. Locate and remove 2 bolts on top of the bumper (left and right). Install connecting brackets with supplied M8 x30 bolts.

4. Remove factory tow hooks to install brackets with supplied bolts.