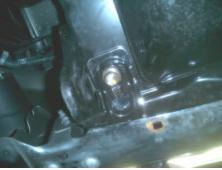

using a flat head screwdriver, then gently pull the grille off the vehicle.

3. Locate and remove 2 bolts on top of the bumper (left and right). Install connecting brackets with supplied M8 x30 bolts.

4. Remove factory tow hooks to install brackets with supplied bolts.

- 5. Install brush guard to brackets and with supplied nuts and bolts and washers.
- 6. Adjust and securely tighten all bolts and nuts.