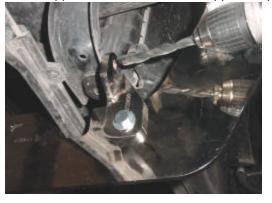

- 3. Repeat procedure on the opposite side.
- 4. With the help of another person, Install Brush Guard onto the brackets with the supplied M12X40 hex bolts, nuts and swing away grille locks.

- 5. Adjust Brush Guard to the center and securely fasten m12x115 hex bolt at brackets.
- 6. Mark and drill 3/8" hole on the radiator support bracket and install supplied support brackets.