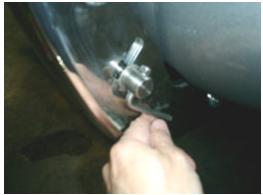

## **Installation of Mounting Frame Brackets & Brush Guard**

- 1. Identify left and right brackets to be used (D for driver side / P for passenger side).
- 2. Attach bracket to the bottom of the main frame and align to the pre-drilled hole. Place and align the nut plate on top of the mainframe and insert supplied M12X115 hex bolt from bottom up thru the bracket, then main frame then to the nut plate.

- 3. Repeat procedure on the opposite side.
- 4. With the help of another person, Install Brush Guard onto the brackets with the supplied M12X40 hex bolts, nuts and swing away grille locks.

- 5. Adjust Brush Guard to the center and securely fasten m12x115 hex bolt at brackets.
- 6. Mark and drill 3/8" hole on the radiator support bracket and install supplied support brackets.