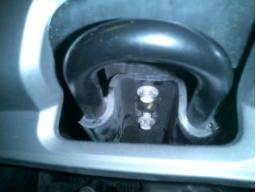

## 2. For vehicles equipped with tow hooks:

Remove factory tow hooks and discard. Make sure to keep the factory bolts and nut plates in the same locations for the mounting bracket to be installed.

3. For vehicle not equipped with tow hooks:

Insert the supplied nut plate thru the side of the main frame to the bottom of the factory pre-drilled holes where the nut plate holes will align with the factory holes.

- Attach bracket and fasten with the removed factory bolts to the factory nut plate or the inserted nut plate with 4. the supplied M12 X 40 hex bolt and washers.
- 5. Repeat appropriate steps on the opposite side.
- With the help of another person, align and fasten the Brush Guard to the installed brackets with the supplied 6. M12X40 hex bolts and nuts. Install swing away grille locks.