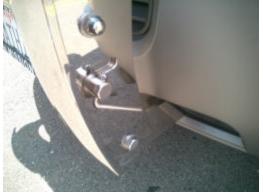

Insert the supplied nut plate thru the side of the main frame to the bottom of the factory pre-drilled holes where the nut plate holes will align with the factory holes.

- Attach bracket and fasten with the removed factory bolts to the factory nut plate or the inserted nut plate with 4. the supplied M12 X 40 hex bolt and washers.
- 5. Repeat appropriate steps on the opposite side.
- With the help of another person, align and fasten the Brush Guard to the installed brackets with the supplied 6. M12X40 hex bolts and nuts. Install swing away grille locks.