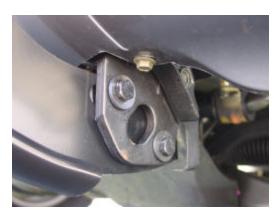

## Installation of Mounting Frame Brackets & Brush Guard

1. Under front bumper, locate the tie down bracket with 2 existing holes.

2. With the help of another person, align and position the Brush Guard onto the factory tie down bracket. Securely tighten with the supplied M10X30 hex bolts, washers, and nuts.