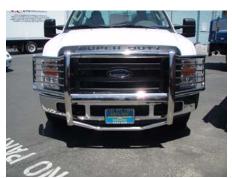

ver side bracket shown.



Brackets with bottom bar shown.

- 4. With the help of another person, align and position the Brush Guard onto the installed brackets. The uprights of the brush guard should be on the outside of the brackets. Slide the bottom bar between the brackets and align the holes of the uprights to the holes on the brackets and bottom bar. Tighten down bottom bar using the supplied M12 bolts and washers. Do not over tighten the bottom bar bolts, tighten only to the point where the brush guard can still be tilted forward away from the front grille. Install the swing away locks on the upper holes of the uprights, make sure that these are fully tightened to hold the brush guard securely in place.
- 5. Make sure all nuts, bolts and brackets are tightened.



Swing away lock.



Fully assembled & installed brush guard.