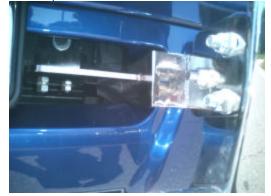

- 3. Attach bracket to the bumper bracket and align to the predrilled holes, loosely fasten with the supplied M12 X 40 hex bolts and washers and lock nuts
- 4. Repeat steps 2 thru 3 on the opposite side.
- 5. With the help of another person, align and position the Brush Guard to the installed mounting bracket and fasten with the supplied M12 X 40 hex bolts, nuts and washers
- 6. Secure and tighten all nuts and bolts.