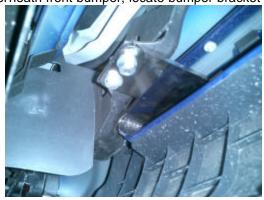

## Installation of Mounting Frame Brackets & Brush Guard

- 1. Identify left and right bracket to be used (D for driver side / P for passenger side).
- 2. Underneath front bumper, locate bumper bracket that has 3 predrilled holes.

- 3. Attach bracket to the bumper bracket and align to the predrilled holes, loosely fasten with the supplied M12 X 40 hex bolts and washers and lock nuts
- 4. Repeat steps 2 thru 3 on the opposite side.
- 5. With the help of another person, align and position the Brush Guard to the installed mounting bracket and fasten with the supplied M12 X 40 hex bolts, nuts and washers
- 6. Secure and tighten all nuts and bolts.