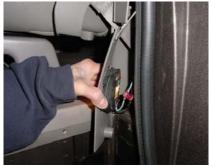

## DRIVER SIDE SHOWN BELOW.

DOME LIGHT WIRE IS (-) BLUE, LOCATED ON THE DRIVER SIDE REAR PILLAR. PASSENGER SIDE SHOWN BELOW HERE