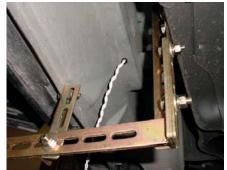

# **Toyota**

01-06 Highlander (w/o mud guards) \*See pictures below. 2 brackets per side are used on this vehicle.

Driver side front using #1,2,5 mounting brackets.

Passenger side rear using #1,2 and 2 #5 brackets, Note: shorten bracket #2 by 1" to clear.