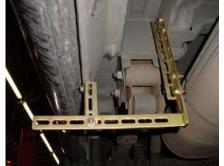

01-05 Axiom (w/o mud guard) \*Bracket# 1,2,4 are to be used for this vehicle.

Picture of front bracket config.

Picture of mid & rear bracket config.

Driver side assembly shown above.