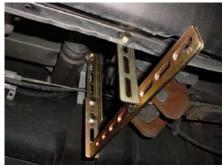

# **Toyota**

01-06 Highlander (w/o mud guards) \*See pictures below. 2 brackets per side are used on this vehicle.

Driver side front using #1,2,5 mounting brackets.

Passenger side rear using #1,2 and 2 #5 brackets, Note: shorten bracket #2 by 1" to clear.