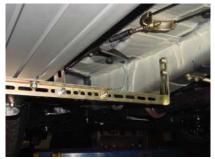

# **Toyota**

01-06 Highlander (w/o mud guards) \*See pictures below. 2 brackets per side are used on this vehicle.

Driver side front using #1,2,5 mounting brackets.

Passenger side rear using #1,2 and 2 #5 brackets, Note: shorten bracket #2 by 1" to clear.

Optional: Driver side rear using #1,2,5. bent bracket and mounted to the floor.

00-06 Tundra Access Cab (w/ flares)

Configuration to mount on outside pinch weld.