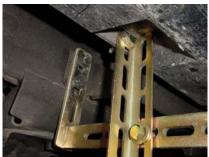

#### Jeep

06-08 Commander

07-08 Compass

92-08 Grand Cherokee \*Mount bracket#5 on outside pinch weld (see picture below).

#### Kia

03-08 Sportage \*Mount bracket#5 on outside pinch weld (see picture below).

## Mitsubishi

98-03 Montero Sport (w/o flares) \*Mount bracket#5 on outside pinch weld (see picture below). 92-00 Montero 4Dr \*Mount bracket#5 on outside pinch weld (see picture below).

# <u>Nissan</u>

04-08 Titan King Cab

98-06 X-Terra (w/o mud flaps) \*Mount bracket#5 on outside pinch weld (see picture below).