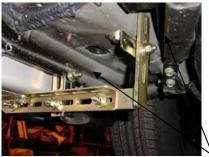

# **Toyota**

01-06 Highlander (w/o mud guards) \*See pictures below. 2 brackets per side are used on this vehicle.

Driver side front using #1,2,5 mounting brackets.

Passenger side rear using #1,2 and 2 #5 brackets, Note: shorten bracket #2 by 1" to clear.