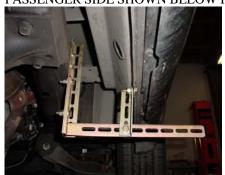

01-05 Axiom (w/o mud guard) \*Bracket# 1,2,4 are to be used for this vehicle.

Picture of front bracket config.

Picture of mid & rear bracket config.

Driver side assembly shown above.