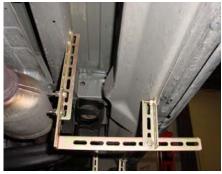

01-05 Axiom (w/o mud guard) \*Bracket# 1,2,4 are to be used for this vehicle.

Picture of front bracket config.

Picture of mid & rear bracket config.

Driver side assembly shown above.