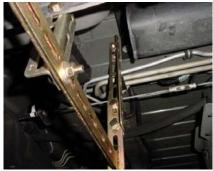

# **Toyota**

01-06 Highlander (w/o mud guards) \*See pictures below. 2 brackets per side are used on this vehicle.

Driver side front using #1,2,5 mounting brackets.

Passenger side rear using #1,2 and 2 #5 brackets, Note: shorten bracket #2 by 1" to clear.