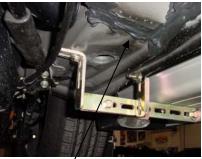

# **Toyota**

01-06 Highlander (w/o mud guards) \*See pictures below. 2 brackets per side are used on this vehicle.

Driver side front using #1,2,5 mounting brackets.

Passenger side rear using #1,2 and 2 #5 brackets, Note: shorten bracket #2 by 1" to clear.