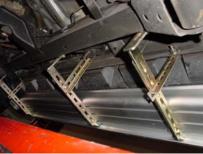

01-05 Axiom (w/o mud guard) \*Bracket# 1,2,4 are to be used for this vehicle.

Picture of front bracket config.

Picture of mid & rear bracket config.

Driver side assembly shown above.