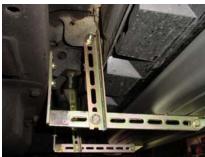

#### Jeep

06-08 Commander

07-08 Compass

92-08 Grand Cherokee \*Mount bracket#5 on outside pinch weld (see picture below).

#### Kia

03-08 Sportage \*Mount bracket#5 on outside pinch weld (see picture below).

## Mitsubishi

98-03 Montero Sport (w/o flares) \*Mount bracket#5 on outside pinch weld (see picture below). 92-00 Montero 4Dr \*Mount bracket#5 on outside pinch weld (see picture below).

# <u>Nissan</u>

04-08 Titan King Cab

98-06 X-Terra (w/o mud flaps) \*Mount bracket#5 on outside pinch weld (see picture below).