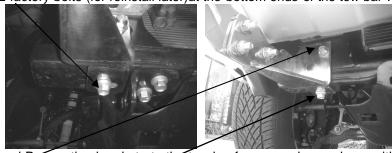

## Installation of Mounting Frame Brackets & Brush Guard

- 1. Identify left and right brackets to be used (D for driver side / P for passenger side).
- 2. Locate and remove 2 factory bolts (for reinstall later)at the bottom ends of the tow bar .

- 3. Attach and install D and P mounting brackets to the tow bar frame as shown above with the 2 supplied 115mm bolts thru the factory holes. Reinstall the 2 factory bolts thru the brackets to the threaded ends as shown.
- 4. Locate body mount towers. Attach and install L and R support brackets to the factory holes and fasten with the supplied M12 bolts and washers and nuts.

- 5. With the help of another person, align and install Brush Guard with the supplied M12 bolts, washers and nuts.
- 6. Align support brackets to the upright plates and fasten with the supplied M10 bolts, washers and nuts.