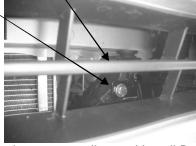

- 3. Attach and install D and P mounting brackets to the tow bar frame as shown above with the 2 supplied 115mm bolts thru the factory holes. Reinstall the 2 factory bolts thru the brackets to the threaded ends as shown.
- 4. Locate body mount towers. Attach and install L and R support brackets to the factory holes and fasten with the supplied M12 bolts and washers and nuts.

- 5. With the help of another person, align and install Brush Guard with the supplied M12 bolts, washers and nuts.
- 6. Align support brackets to the upright plates and fasten with the supplied M10 bolts, washers and nuts.