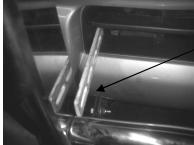

- 5. With the help of another person, align and install Brush Guard with the supplied M12 bolts, washers and nuts.
- 6. Align support brackets to the upright plates and fasten with the supplied M10 bolts, washers and nuts.