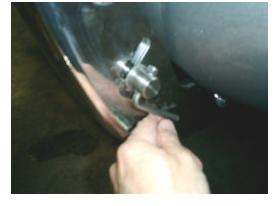

3. Install supplied U-bolt from top of the main frame down thru attached wing bracket holes and fasten with supplied washers and nuts.

- 4. Repeat procedure on the opposite side.
- 5. With the help of another person, dign Brush Guard and securely tighten all bolts, nuts and swing away grille locks.