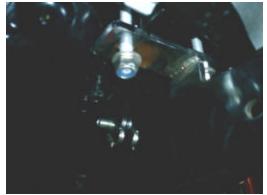

3. Install supplied U-bolt from top of the main frame down thru attached wing bracket holes and fasten with supplied washers and nuts.

- 4. Repeat procedure on the opposite side.
- 5. With the help of another person, dign Brush Guard and securely tighten all bolts, nuts and swing away grille locks.