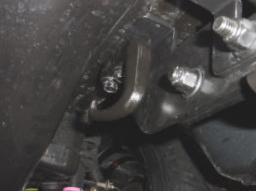

## Installation of Mounting Frame Brackets & Brush Guard

- 1. Identify left and right brackets to be used (D for driver side / P for passenger side).
- 2. Remove and discard factory tow brackets (relocate passenger side tow hook if equipped to driver side). Install brackets with factory bolts to the tow brackets locations.

3. Install supplied U-bolt from top of the main frame down thru attached wing bracket holes and fasten with supplied washers and nuts.

- 4. Repeat procedure on the opposite side.
- 5. With the help of another person, dign Brush Guard and securely tighten all bolts, nuts and swing away grille locks.