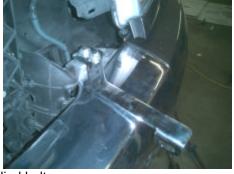

3. Locate and remove 2 bolts on top of the bumper (left and right). Install connecting brackets with supplied M8 x30 bolts.

4. Remove factory tow hooks to install brackets with supplied bolts.

- 5. Install brush guard to brackets and with supplied nuts and bolts and washers.
- 6. Adjust and securely tighten all bolts and nuts.