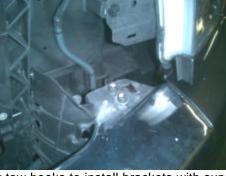

3. Locate and remove 2 bolts on top of the bumper (left and right). Install connecting brackets with supplied M8 x30 bolts.

4. Remove factory tow hooks to install brackets with supplied bolts.

- 5. Install brush guard to brackets and with supplied nuts and bolts and washers.
- 6. Adjust and securely tighten all bolts and nuts.