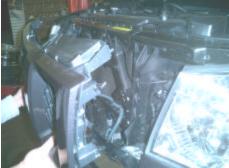

## Installation of Mounting Frame Brackets & Brush Guard

1. Identify left and right brackets to be used (D for driver side / P for passenger side).

2. Open hood to remove front hood grille. Locate and remove 7 plastic rivets along the perimeter of the grille by using a flat head screwdriver, then gently pull the grille off the vehicle.

3. Locate and remove 2 bolts on top of the bumper (left and right). Install connecting brackets with supplied M8 x30 bolts.

4. Remove factory tow hooks to install brackets with supplied bolts.

- 5. Install brush guard to brackets and with supplied nuts and bolts and washers.
- 6. Adjust and securely tighten all bolts and nuts.