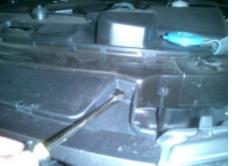

3. Locate and remove 2 bolts on top of the bumper (left and right). Install connecting brackets with supplied M8 x30 bolts.

4. Remove factory tow hooks to install brackets with supplied bolts.

- 5. Install brush guard to brackets and with supplied nuts and bolts and washers.
- 6. Adjust and securely tighten all bolts and nuts.