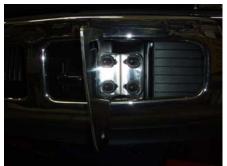

Driver side bracket shown.

Brackets with bottom bar shown.

- 4. With the help of another person, align and position the Brush Guard onto the installed brackets. The uprights of the brush guard should be on the outside of the brackets. Slide the bottom bar between the brackets and align the holes of the uprights to the holes on the brackets and bottom bar. Tighten down bottom bar using the supplied M12 bolts and washers. Do not over tighten the bottom bar bolts, tighten only to the point where the brush guard can still be tilted forward away from the front grille. Install the swing away locks on the upper holes of the uprights, make sure that these are fully tightened to hold the brush guard securely in place.
- 5. Make sure all nuts, bolts and brackets are tightened.