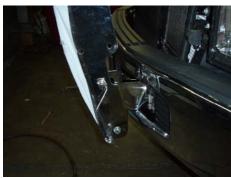

e bottom bar.



Driver side bracket shown.



Brackets with bottom bar shown.

- 4. With the help of another person, align and position the Brush Guard onto the installed brackets. The uprights of the brush guard should be on the outside of the brackets. Slide the bottom bar between the brackets and align the holes of the uprights to the holes on the brackets and bottom bar. Tighten down bottom bar using the supplied M12 bolts and washers. Do not over tighten the bottom bar bolts, tighten only to the point where the brush guard can still be tilted forward away from the front grille. Install the swing away locks on the upper holes of the uprights, make sure that these are fully tightened to hold the brush guard securely in place.
- 5. Make sure all nuts, bolts and brackets are tightened.



Swing away lock.



Fully assembled & installed brush guard.