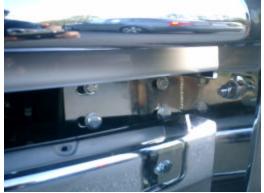

## Installation of Mounting Frame Brackets & Brush Guard

- 1. Remove plastic bumper filler.
- 2. Identify the left and right brackets to be used (D for driver side / P for passenger side).
- 3. Install bracket to the 4 pre-drilled holes with the supplied M12X40 bolts and nuts.

- 4. Repeat step 2 thru 3 on the opposite side.
- 5. With the help of another person, align and position the Brush Guard onto the installed brackets and securely tighten with the supplied M12X40 hex bolts, washers, nuts, and swing away locks.
- 6. Make sure all nuts, bolts and brackets are tightened.
- 7. Trim to fit and reinstall plastic bumper filler.