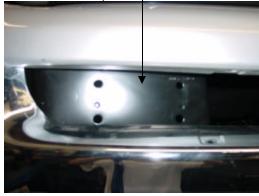

## Installation of Mounting Frame Brackets & Brush Guard

- 1. Remove plastic bumper filler.
- 2. Identify the left and right brackets to be used (D for driver side / P for passenger side).
- 3. Install bracket to the 4 pre-drilled holes with the supplied M12X40 bolts and nuts.