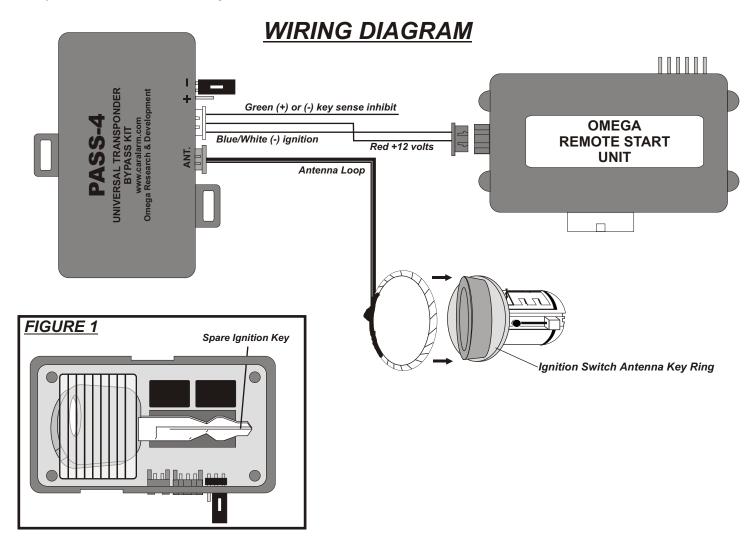

- **STEP 1 -** Complete the installation of the remote start module and test by simply inserting the spare ignition key into the ignition switch.
- **STEP 2 -** Remove the vehicle's steering column shroud. Place the PASS-4 antenna loop around the immobilizer antenna ring on the vehicle's ignition switch and plug the 2-pin blue connector into the PASS-4 module.
- **STEP 3 -** Plug the 3-pin red connector into the auxiliary relay port on the Omega remote start and plug the 3-pin white connector into the PASS-4 module.
- **STEP 4 -** Open the PASS-4 module by slightly pulling outward on both mounting tabs and separating the two halves of the case. Place the head of the key inside the ribbon cable loop and the teeth of the key on the foam block. **SEE FIGURE 1**
- STEP 5 Test the operation of the PASS-4.
- NOTE: If the vehicle does not start, you may need to adjust the position of the spare ignition key and/or the antenna loop.
- STEP 6 Close the case of the PASS-4.
- STEP 8 Make sure that the antenna loop is secured to the ignition switch. Use the included zip tie if necessary
- STEP 9 Conduct a final test of the PASS-4 module.
- **STEP 10 -** Insert another key into the ignition switch while the vehicle is remote started. If the security or check engine light flashes, connect the Green wire to the key sense wire in the vehicle. Use the jumper on the PASS-4 to select the "key in" polarity of the key sense wire. Otherwise, the green wire is not needed.