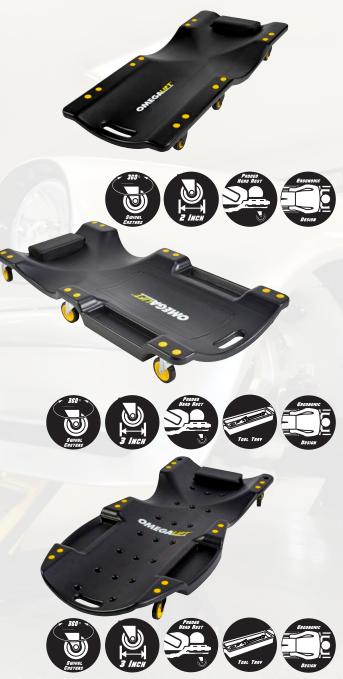

## **○ 40" PLASTIC CREEPER**WITH DUAL TOOL TRAYS

- ERGONOMIC LIGHTWEIGHT HDPE BODY
- 350 LBS CAPACITY
- 6 OIL RESISTANT 3" SWIVEL CASTERS
- PADDED HEAD REST
- EASY CARRY HANDLE

#### 91902

## **48" PLASTIC CREEPER**WITH DUAL TOOL TRAYS

- ERGONOMIC LIGHTWEIGHT HDPE BODY
- 440 LBS CAPACITY
- 6 OIL RESISTANT 3" SWIVEL CASTERS
- PADDED HEAD REST
- EASY CARRY HANDLE

PRODUCTS ARE DESIGNED WITH THE FEATURES AND DURABILITY REQUIRED BY PROFESSIONALS