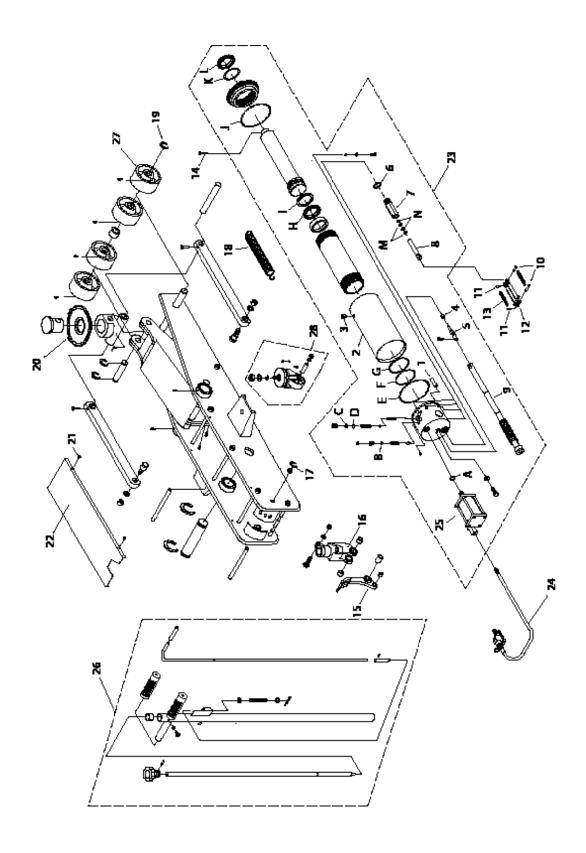

# REPLACEMENT PARTS

(refer to page 6 thru 9)

Not all components of the jack are replacement items, but are illustrated as a convenient reference of location and position in the assembly sequence. When ordering parts, give Model number, serial number and parts description.

Figure 2 - Replacement Parts Illustration for Model 22201

# Replacement Parts List for Model 22201

| 1         532-8-0008-108         Filter         1           2         G55-6-1803-109         Reservoir         1           3         G55-4-1900-105         Oil Filler Vent Screw Assy.         1           4         551-7-0060-066         Oil Seal         1           5         G13-6-1701-105         Release Valve         1           6         515-3-0190-108         Copper Gasket         1           7         G55-6-1401-109         Pump Cylinder         1           8         G55-6-1401-109         Pump Piston         1           9         G55-3-2600-102         U-joint Assy.         1           10         G58-6-1358-105         Pin         2           11         513-5-0018-012         Retaining Pin         2           12         G58-3-1309-104         Piston Link         1           13         521-2-0220-077         Extension Spring         2           14         653-1-0064-061         Pin         1           15         421-6-9004-200         Foot Pedal         1           16         G-55-6-1301-105         Handle Fork         1           17         667-5-0180-009         Snap Ring         4           18 <th>Item</th> <th>Part No.</th> <th>Description</th> <th>Qty.</th> | Item    | Part No.        | Description                 | Qty. |
|-----------------------------------------------------------------------------------------------------------------------------------------------------------------------------------------------------------------------------------------------------------------------------------------------------------------------------------------------------------------------------------------------------------------------------------------------------------------------------------------------------------------------------------------------------------------------------------------------------------------------------------------------------------------------------------------------------------------------------------------------------------------------------------------------------------------------------------------------------------------------------------------------------------------------------------------------------------------------------------------------------------------------------------------------------------------------------------------------------------------------------------------------------------------------------------------------------------------------------------|---------|-----------------|-----------------------------|------|
| 3         G55-4-1900-105         Oil Filler Vent Screw Assy.         1           4         551-7-0060-066         Oil Seal         1           5         G13-6-1701-105         Release Valve         1           6         515-3-0190-108         Copper Gasket         1           7         G55-6-1401-109         Pump Cylinder         1           8         G55-6-1306-105         Pump Piston         1           9         G55-3-2600-102         U-joint Assy.         1           10         G58-6-1358-105         Pin         2           11         513-5-0018-012         Retaining Pin         2           12         G58-3-1309-104         Piston Link         1           13         521-2-0220-077         Extension Spring         2           14         653-1-0064-061         Pin         1           15         421-6-9004-200         Foot Pedal         1           16         G-55-6-1301-105         Handle Fork         1           17         667-5-0180-009         Snap Ring         4           18         521-2-0370-104         Extension Spring         2           20         G55-6-4201-106         Saddle         1           <                                                            | 1       | 532-8-0008-108  | Filter                      | 1    |
| 4       551-7-0060-066       Oil Seal       1         5       G13-6-1701-105       Release Valve       1         6       515-3-0190-108       Copper Gasket       1         7       G55-6-1401-109       Pump Cylinder       1         8       G55-6-1306-105       Pump Piston       1         9       G55-3-2600-102       U-joint Assy.       1         10       G58-6-1358-105       Pin       2         11       513-5-0018-012       Retaining Pin       2         12       G58-3-1309-104       Piston Link       1         13       521-2-0220-077       Extension Spring       2         14       653-1-0064-061       Pin       1         15       421-6-9004-200       Foot Pedal       1         16       G-55-6-1301-105       Handle Fork       1         17       667-5-0180-009       Snap Ring       4         18       521-2-0370-104       Extension Spring       2         19       677-5-0240-018       "E" Clip       2         20       G55-6-4201-106       Saddle       1         21       620-1-0050-304       Screw       4         22       G55-6-4120-106                                                                                                                                            | 2       | G55-6-1803-109  | Reservoir                   | 1    |
| 5         G13-6-1701-105         Release Valve         1           6         515-3-0190-108         Copper Gasket         1           7         G55-6-1401-109         Pump Cylinder         1           8         G55-6-1306-105         Pump Piston         1           9         G55-3-2600-102         U-joint Assy.         1           10         G58-6-1358-105         Pin         2           11         513-5-0018-012         Retaining Pin         2           12         G58-3-1309-104         Piston Link         1           13         521-2-0220-077         Extension Spring         2           14         653-1-0064-061         Pin         1           15         421-6-9004-200         Foot Pedal         1           16         G-55-6-1301-105         Handle Fork         1           17         667-5-0180-009         Snap Ring         4           18         521-2-0370-104         Extension Spring         2           19         677-5-0240-018         "E" Clip         2           20         G55-6-4201-106         Saddle         1           21         620-1-0050-304         Screw         4           22         <                                                                     | 3       | G55-4-1900-105  | Oil Filler Vent Screw Assy. | 1    |
| 6         515-3-0190-108         Copper Gasket         1           7         G55-6-1401-109         Pump Cylinder         1           8         G55-6-1306-105         Pump Piston         1           9         G55-3-2600-102         U-joint Assy.         1           10         G58-6-1358-105         Pin         2           11         513-5-0018-012         Retaining Pin         2           12         G58-3-1309-104         Piston Link         1           13         521-2-0220-077         Extension Spring         2           14         653-1-0064-061         Pin         1           15         421-6-9004-200         Foot Pedal         1           16         G-55-6-1301-105         Handle Fork         1           17         667-5-0180-009         Snap Ring         4           18         521-2-0370-104         Extension Spring         2           19         677-5-0240-018         "E" Clip         2           20         G55-6-4201-106         Saddle         1           21         620-1-0050-304         Screw         4           22         G55-6-4120-106         Cover         1           23         G55-                                                                         | 4       | 551-7-0060-066  | Oil Seal                    | 1    |
| 7         G55-6-1401-109         Pump Cylinder         1           8         G55-6-1306-105         Pump Piston         1           9         G55-3-2600-102         U-joint Assy.         1           10         G58-6-1358-105         Pin         2           11         513-5-0018-012         Retaining Pin         2           12         G58-3-1309-104         Piston Link         1           13         521-2-0220-077         Extension Spring         2           14         653-1-0064-061         Pin         1           15         421-6-9004-200         Foot Pedal         1           16         G-55-6-1301-105         Handle Fork         1           17         667-5-0180-009         Snap Ring         4           18         521-2-0370-104         Extension Spring         2           19         677-5-0240-018         "E" Clip         2           20         G55-6-4201-106         Saddle         1           21         620-1-0050-304         Screw         4           22         G55-6-4120-106         Cover         1           23         G55-1-1000-101         Hydraulic Unit         1           24         A1                                                                         | 5       | G13-6-1701-105  | Release Valve               | 1    |
| 8       G55-6-1306-105       Pump Piston       1         9       G55-3-2600-102       U-joint Assy.       1         10       G58-6-1358-105       Pin       2         11       513-5-0018-012       Retaining Pin       2         12       G58-3-1309-104       Piston Link       1         13       521-2-0220-077       Extension Spring       2         14       653-1-0064-061       Pin       1         15       421-6-9004-200       Foot Pedal       1         16       G-55-6-1301-105       Handle Fork       1         17       667-5-0180-009       Snap Ring       4         18       521-2-0370-104       Extension Spring       2         19       677-5-0240-018       "E" Clip       2         20       G55-6-4201-106       Saddle       1         21       620-1-0050-304       Screw       4         22       G55-6-4120-106       Cover       1         23       G55-1-1000-101       Hydraulic Unit       1         24       A19-4-2050-101       Air Ctrl Valve & Hose       1         25       G55-3-2000-108       Air Pump Assy.       1         26       G55-4-230                                                                                                                                      | 6       | 515-3-0190-108  | Copper Gasket               | 1    |
| 9       G55-3-2600-102       U-joint Assy.       1         10       G58-6-1358-105       Pin       2         11       513-5-0018-012       Retaining Pin       2         12       G58-3-1309-104       Piston Link       1         13       521-2-0220-077       Extension Spring       2         14       653-1-0064-061       Pin       1         15       421-6-9004-200       Foot Pedal       1         16       G-55-6-1301-105       Handle Fork       1         17       667-5-0180-009       Snap Ring       4         18       521-2-0370-104       Extension Spring       2         19       677-5-0240-018       "E" Clip       2         20       G55-6-4201-106       Saddle       1         21       620-1-0050-304       Screw       4         22       G55-6-4120-106       Cover       1         23       G55-1-1000-101       Hydraulic Unit       1         24       A19-4-2050-101       Air Ctrl Valve & Hose       1         25       G55-3-2000-108       Air Pump Assy.       1         26       G55-4-2300-106       Handle Assy.       1         27       500-1-1                                                                                                                                      | 7       | G55-6-1401-109  | Pump Cylinder               | 1    |
| 10         G58-6-1358-105         Pin         2           11         513-5-0018-012         Retaining Pin         2           12         G58-3-1309-104         Piston Link         1           13         521-2-0220-077         Extension Spring         2           14         653-1-0064-061         Pin         1           15         421-6-9004-200         Foot Pedal         1           16         G-55-6-1301-105         Handle Fork         1           17         667-5-0180-009         Snap Ring         4           18         521-2-0370-104         Extension Spring         2           19         677-5-0240-018         "E" Clip         2           20         G55-6-4201-106         Saddle         1           21         620-1-0050-304         Screw         4           22         G55-6-4120-106         Cover         1           23         G55-1-1000-101         Hydraulic Unit         1           24         A19-4-2050-101         Air Ctrl Valve & Hose         1           25         G55-3-2000-108         Air Pump Assy.         1           26         G55-4-2300-106         Handle Assy.         1           27                                                                       | 8       | G55-6-1306-105  | Pump Piston                 | 1    |
| 11       513-5-0018-012       Retaining Pin       2         12       G58-3-1309-104       Piston Link       1         13       521-2-0220-077       Extension Spring       2         14       653-1-0064-061       Pin       1         15       421-6-9004-200       Foot Pedal       1         16       G-55-6-1301-105       Handle Fork       1         17       667-5-0180-009       Snap Ring       4         18       521-2-0370-104       Extension Spring       2         19       677-5-0240-018       "E" Clip       2         20       G55-6-4201-106       Saddle       1         21       620-1-0050-304       Screw       4         22       G55-6-4120-106       Cover       1         23       G55-1-1000-101       Hydraulic Unit       1         24       A19-4-2050-101       Air Ctrl Valve & Hose       1         25       G55-3-2000-108       Air Pump Assy.       1         26       G55-4-2300-106       Handle Assy.       1         27       500-1-1500-309       Front Wheel       4         28       G55-4-5000-200       Caster Assy.       2                                                                                                                                                       | 9       | G55-3-2600-102  | U-joint Assy.               | 1    |
| 12       G58-3-1309-104       Piston Link       1         13       521-2-0220-077       Extension Spring       2         14       653-1-0064-061       Pin       1         15       421-6-9004-200       Foot Pedal       1         16       G-55-6-1301-105       Handle Fork       1         17       667-5-0180-009       Snap Ring       4         18       521-2-0370-104       Extension Spring       2         19       677-5-0240-018       "E" Clip       2         20       G55-6-4201-106       Saddle       1         21       620-1-0050-304       Screw       4         22       G55-6-4120-106       Cover       1         23       G55-1-1000-101       Hydraulic Unit       1         24       A19-4-2050-101       Air Ctrl Valve & Hose       1         25       G55-3-2000-108       Air Pump Assy.       1         26       G55-4-2300-106       Handle Assy.       1         27       500-1-1500-309       Front Wheel       4         28       G55-4-5000-200       Caster Assy.       2                                                                                                                                                                                                                   | 10      | G58-6-1358-105  | Pin                         | 2    |
| 13       521-2-0220-077       Extension Spring       2         14       653-1-0064-061       Pin       1         15       421-6-9004-200       Foot Pedal       1         16       G-55-6-1301-105       Handle Fork       1         17       667-5-0180-009       Snap Ring       4         18       521-2-0370-104       Extension Spring       2         19       677-5-0240-018       "E" Clip       2         20       G55-6-4201-106       Saddle       1         21       620-1-0050-304       Screw       4         22       G55-6-4120-106       Cover       1         23       G55-1-1000-101       Hydraulic Unit       1         24       A19-4-2050-101       Air Ctrl Valve & Hose       1         25       G55-3-2000-108       Air Pump Assy.       1         26       G55-4-2300-106       Handle Assy.       1         27       500-1-1500-309       Front Wheel       4         28       G55-4-5000-200       Caster Assy.       2                                                                                                                                                                                                                                                                             | 11      | 513-5-0018-012  | Retaining Pin               | 2    |
| 14       653-1-0064-061       Pin       1         15       421-6-9004-200       Foot Pedal       1         16       G-55-6-1301-105       Handle Fork       1         17       667-5-0180-009       Snap Ring       4         18       521-2-0370-104       Extension Spring       2         19       677-5-0240-018       "E" Clip       2         20       G55-6-4201-106       Saddle       1         21       620-1-0050-304       Screw       4         22       G55-6-4120-106       Cover       1         23       G55-1-1000-101       Hydraulic Unit       1         24       A19-4-2050-101       Air Ctrl Valve & Hose       1         25       G55-3-2000-108       Air Pump Assy.       1         26       G55-4-2300-106       Handle Assy.       1         27       500-1-1500-309       Front Wheel       4         28       G55-4-5000-200       Caster Assy.       2                                                                                                                                                                                                                                                                                                                                            | 12      | G58-3-1309-104  | Piston Link                 | 1    |
| 15       421-6-9004-200       Foot Pedal       1         16       G-55-6-1301-105       Handle Fork       1         17       667-5-0180-009       Snap Ring       4         18       521-2-0370-104       Extension Spring       2         19       677-5-0240-018       "E" Clip       2         20       G55-6-4201-106       Saddle       1         21       620-1-0050-304       Screw       4         22       G55-6-4120-106       Cover       1         23       G55-1-1000-101       Hydraulic Unit       1         24       A19-4-2050-101       Air Ctrl Valve & Hose       1         25       G55-3-2000-108       Air Pump Assy.       1         26       G55-4-2300-106       Handle Assy.       1         27       500-1-1500-309       Front Wheel       4         28       G55-4-5000-200       Caster Assy.       2                                                                                                                                                                                                                                                                                                                                                                                              | 13      | 521-2-0220-077  | Extension Spring            | 2    |
| 16       G-55-6-1301-105       Handle Fork       1         17       667-5-0180-009       Snap Ring       4         18       521-2-0370-104       Extension Spring       2         19       677-5-0240-018       "E" Clip       2         20       G55-6-4201-106       Saddle       1         21       620-1-0050-304       Screw       4         22       G55-6-4120-106       Cover       1         23       G55-1-1000-101       Hydraulic Unit       1         24       A19-4-2050-101       Air Ctrl Valve & Hose       1         25       G55-3-2000-108       Air Pump Assy.       1         26       G55-4-2300-106       Handle Assy.       1         27       500-1-1500-309       Front Wheel       4         28       G55-4-5000-200       Caster Assy.       2                                                                                                                                                                                                                                                                                                                                                                                                                                                       | 14      | 653-1-0064-061  | Pin                         | 1    |
| 17       667-5-0180-009       Snap Ring       4         18       521-2-0370-104       Extension Spring       2         19       677-5-0240-018       "E" Clip       2         20       G55-6-4201-106       Saddle       1         21       620-1-0050-304       Screw       4         22       G55-6-4120-106       Cover       1         23       G55-1-1000-101       Hydraulic Unit       1         24       A19-4-2050-101       Air Ctrl Valve & Hose       1         25       G55-3-2000-108       Air Pump Assy.       1         26       G55-4-2300-106       Handle Assy.       1         27       500-1-1500-309       Front Wheel       4         28       G55-4-5000-200       Caster Assy.       2                                                                                                                                                                                                                                                                                                                                                                                                                                                                                                                  | 15      | 421-6-9004-200  | Foot Pedal                  | 1    |
| 18       521-2-0370-104       Extension Spring       2         19       677-5-0240-018       "E" Clip       2         20       G55-6-4201-106       Saddle       1         21       620-1-0050-304       Screw       4         22       G55-6-4120-106       Cover       1         23       G55-1-1000-101       Hydraulic Unit       1         24       A19-4-2050-101       Air Ctrl Valve & Hose       1         25       G55-3-2000-108       Air Pump Assy.       1         26       G55-4-2300-106       Handle Assy.       1         27       500-1-1500-309       Front Wheel       4         28       G55-4-5000-200       Caster Assy.       2                                                                                                                                                                                                                                                                                                                                                                                                                                                                                                                                                                          | 16      | G-55-6-1301-105 | Handle Fork                 | 1    |
| 19       677-5-0240-018       "E" Clip       2         20       G55-6-4201-106       Saddle       1         21       620-1-0050-304       Screw       4         22       G55-6-4120-106       Cover       1         23       G55-1-1000-101       Hydraulic Unit       1         24       A19-4-2050-101       Air Ctrl Valve & Hose       1         25       G55-3-2000-108       Air Pump Assy.       1         26       G55-4-2300-106       Handle Assy.       1         27       500-1-1500-309       Front Wheel       4         28       G55-4-5000-200       Caster Assy.       2                                                                                                                                                                                                                                                                                                                                                                                                                                                                                                                                                                                                                                         | 17      | 667-5-0180-009  | Snap Ring                   | 4    |
| 20       G55-6-4201-106       Saddle       1         21       620-1-0050-304       Screw       4         22       G55-6-4120-106       Cover       1         23       G55-1-1000-101       Hydraulic Unit       1         24       A19-4-2050-101       Air Ctrl Valve & Hose       1         25       G55-3-2000-108       Air Pump Assy.       1         26       G55-4-2300-106       Handle Assy.       1         27       500-1-1500-309       Front Wheel       4         28       G55-4-5000-200       Caster Assy.       2                                                                                                                                                                                                                                                                                                                                                                                                                                                                                                                                                                                                                                                                                                | 18      | 521-2-0370-104  | Extension Spring            | 2    |
| 21       620-1-0050-304       Screw       4         22       G55-6-4120-106       Cover       1         23       G55-1-1000-101       Hydraulic Unit       1         24       A19-4-2050-101       Air Ctrl Valve & Hose       1         25       G55-3-2000-108       Air Pump Assy.       1         26       G55-4-2300-106       Handle Assy.       1         27       500-1-1500-309       Front Wheel       4         28       G55-4-5000-200       Caster Assy.       2                                                                                                                                                                                                                                                                                                                                                                                                                                                                                                                                                                                                                                                                                                                                                     | 19      | 677-5-0240-018  | "E" Clip                    | 2    |
| 22       G55-6-4120-106       Cover       1         23       G55-1-1000-101       Hydraulic Unit       1         24       A19-4-2050-101       Air Ctrl Valve & Hose       1         25       G55-3-2000-108       Air Pump Assy.       1         26       G55-4-2300-106       Handle Assy.       1         27       500-1-1500-309       Front Wheel       4         28       G55-4-5000-200       Caster Assy.       2                                                                                                                                                                                                                                                                                                                                                                                                                                                                                                                                                                                                                                                                                                                                                                                                         | 20      | G55-6-4201-106  | Saddle                      | 1    |
| 23       G55-1-1000-101       Hydraulic Unit       1         24       A19-4-2050-101       Air Ctrl Valve & Hose       1         25       G55-3-2000-108       Air Pump Assy.       1         26       G55-4-2300-106       Handle Assy.       1         27       500-1-1500-309       Front Wheel       4         28       G55-4-5000-200       Caster Assy.       2                                                                                                                                                                                                                                                                                                                                                                                                                                                                                                                                                                                                                                                                                                                                                                                                                                                             | 21      | 620-1-0050-304  | Screw                       | 4    |
| 24       A19-4-2050-101       Air Ctrl Valve & Hose       1         25       G55-3-2000-108       Air Pump Assy.       1         26       G55-4-2300-106       Handle Assy.       1         27       500-1-1500-309       Front Wheel       4         28       G55-4-5000-200       Caster Assy.       2                                                                                                                                                                                                                                                                                                                                                                                                                                                                                                                                                                                                                                                                                                                                                                                                                                                                                                                          | 22      | G55-6-4120-106  | Cover                       | 1    |
| 25       G55-3-2000-108       Air Pump Assy.       1         26       G55-4-2300-106       Handle Assy.       1         27       500-1-1500-309       Front Wheel       4         28       G55-4-5000-200       Caster Assy.       2                                                                                                                                                                                                                                                                                                                                                                                                                                                                                                                                                                                                                                                                                                                                                                                                                                                                                                                                                                                              | 23      | G55-1-1000-101  | Hydraulic Unit              | 1    |
| 26       G55-4-2300-106       Handle Assy.       1         27       500-1-1500-309       Front Wheel       4         28       G55-4-5000-200       Caster Assy.       2                                                                                                                                                                                                                                                                                                                                                                                                                                                                                                                                                                                                                                                                                                                                                                                                                                                                                                                                                                                                                                                           | 24      | A19-4-2050-101  | Air Ctrl Valve & Hose       | 1    |
| 27       500-1-1500-309       Front Wheel       4         28       G55-4-5000-200       Caster Assy.       2                                                                                                                                                                                                                                                                                                                                                                                                                                                                                                                                                                                                                                                                                                                                                                                                                                                                                                                                                                                                                                                                                                                      | 25      | G55-3-2000-108  | Air Pump Assy.              | 1    |
| 28 G55-4-5000-200 Caster Assy. 2                                                                                                                                                                                                                                                                                                                                                                                                                                                                                                                                                                                                                                                                                                                                                                                                                                                                                                                                                                                                                                                                                                                                                                                                  | 26      | G55-4-2300-106  | Handle Assy.                | 1    |
| 1 1111 111 11                                                                                                                                                                                                                                                                                                                                                                                                                                                                                                                                                                                                                                                                                                                                                                                                                                                                                                                                                                                                                                                                                                                                                                                                                     | 27      | 500-1-1500-309  | Front Wheel                 | 4    |
| A-N,4,6 G55-3-9900-109 Repair Kit -                                                                                                                                                                                                                                                                                                                                                                                                                                                                                                                                                                                                                                                                                                                                                                                                                                                                                                                                                                                                                                                                                                                                                                                               | 28      | G55-4-5000-200  | Caster Assy.                | 2    |
|                                                                                                                                                                                                                                                                                                                                                                                                                                                                                                                                                                                                                                                                                                                                                                                                                                                                                                                                                                                                                                                                                                                                                                                                                                   | A-N,4,6 | G55-3-9900-109  | Repair Kit                  |      |