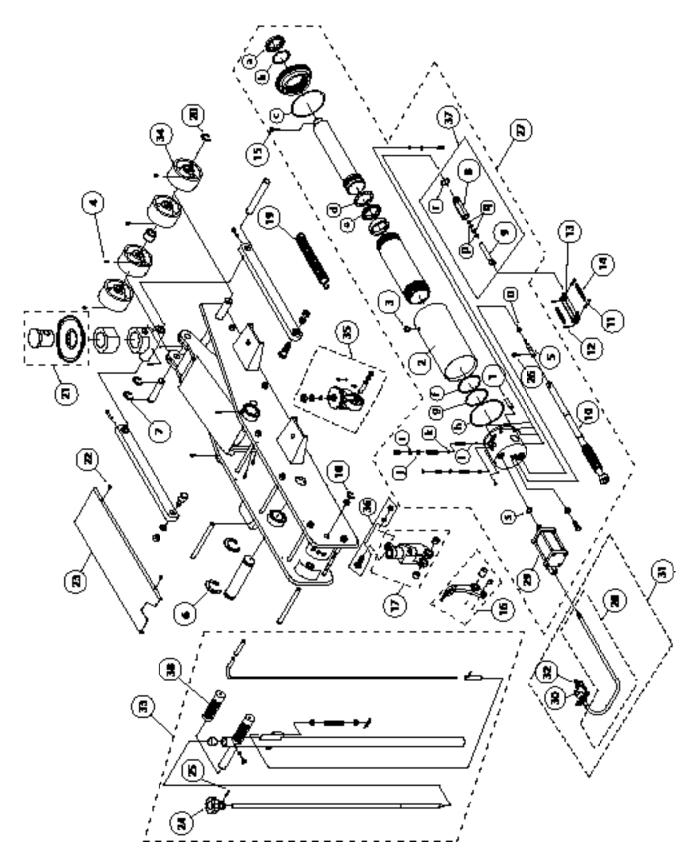

# REPLACEMENT PARTS

(refer to page 6 thru 9)

Not all components of the jack are replacement items, but are illustrated as a convenient reference of location and position in the assembly sequence. When ordering parts, give Model number, serial number and parts description.

Figure 3 - Replacement Parts Illustration for Model 22203

# **Replacement Parts List for Model 22203**

| Item | Part No.        | Description                | Qty. |
|------|-----------------|----------------------------|------|
| 1    | 532-8-0008-004  | Filter                     | 1    |
| 2    | G55-5-0803-103  | Reservoir                  | 1    |
| 3    | G55-4-1900-105  | Vented Filler Screw        | 1    |
| 4    | 601-8-0006-001  | Grease Nipple              | 1    |
| 5    | G13-6-1701-105  | Release Valve              | 13   |
| 6    | 667-5-0450-002  | 'C' Clip                   | 1    |
| 7    | 667-5-0360-002  | 'C' Clip                   | 2    |
| 8    | G651-31002-000  | Pump Cylinder              | 2    |
| 9    | G651-31001-000  | Pump Piston                | 1    |
| 10   | G55-3-2600-102  | Assy, Universal Joint      | 1    |
| 11   | G58-6-1358-105  | Pin                        | 1    |
| 12   | 1513-5-0018-012 | Spring Clip                | 2    |
| 13   | G58-3-1309-104  | Piston Link                | 2    |
| 14   | 521-2-0220-077  | Return Spring, Pedal       | 2    |
| 15   | 653-1-0064-061  | Pin                        | 2    |
| 16   | 421-3-9004-101  | Assy, Foot Pedal           | 1    |
| 17   | G55-3-9911-104  | Assy, Handle Sleeve        | 1    |
| 18   | 667-5-0180-009  | Snap Ring                  | 1    |
| 19   | 521-2-0370-104  | Return Sping               | 2    |
| 20   | 677-5-0240-018  | E- Clip                    | 2    |
| 21   | G55-3-9904-107  | Assy, Saddle               | 2    |
| 22   | 667-5-0180-009  | Screw, Phillips            | 1    |
| 23   | G55-5-4120-100  | Cover Plate                | 4    |
| 24   | 421-6-2202-209  | Knob                       | 1    |
| 25   | 601-4-0040-034  | Spring Pin                 | 1    |
| 26   | 649-1-0050-019  | Screw                      | 1    |
| 27   | G55-1-1005-101  | Hyd. Power Unit            | 1    |
| 28   | A19-4-2050-101  | Air Hose                   | 1    |
| 29   | G55-3-2000-108  | Air Motor                  | 1    |
| 30   | A19-3-2050-105  | Lift Control Valve         | 1    |
| 31   | A27-4-2050-105  | Hose Assembly              | 1    |
| 32   | A07-6-2062-108  | Quick coupler, Male        | 1    |
| 33   | A19-4-2050-101  | Handle Assembly            | 1    |
| 34   | 500-1-1500-309  | Front Wheel                | 4    |
| 35   | G55-4-5000-200  | Caster Assembly            | 2    |
| 36   | G55-3-9907-103  | Bolt Assembly              | 1    |
| 37   | G55-3-9908-105  | Pump Assembly              | 1    |
| 38   | 506-9-0264-106  | Handle Grip                | 2    |
| A-S  | G55-3-9900-109  | **Repair Kit for Hyd. Unit | 1    |