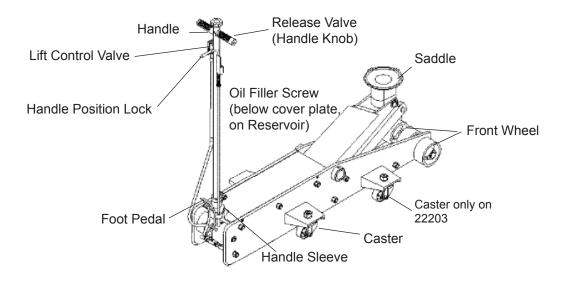

### **PREPARATION**

Assembly (refer to Figures 1, 2)

Always secure the handle into the handle sleeve by means of the bolt, lock washer and nut provided. Tighten securely to prevent accidental removal of handle while in use.

#### **Before Use**

- 1. Verify that the product and application are compatible.
- 2. Before using this product, read the operator's manual completely and familiarize yourself thoroughly with the product, its components and recognize the hazards associated with its use.
- 3. To familiarize yourself with basic operation, turn the release valve (handle knob):
  - a. Clockwise until firm resistance is felt to further turning. This is the 'CLOSED' release valve position used to raise the saddle.
  - b. Counter-clockwise, but no more than 1 full turn from the closed position. This is the 'OPEN' release valve position used to lower the saddle.
- 4. With saddle fully lowered, and release valve closed, pump the handle. If lift arm responds immediately, jack is ready for use. If jack does not respond, follow **Bleading/ Venting Trapped Air** instructions below.
- 5. Pour a teaspoon of good quality air tool lubricant into the air supply inlet of the lift control valve. Connect to air supply, then squeeze the lift control valve for 3 seconds to evenly distribute lubricant.
  - **Note:** These models are equipped with a popular 1/4" NPT air coupler. When installing a different air coupler of your choice, ensure that thread tape or compound is used when servicing connections. To ensure dependable, trouble free operation an inline air dryer and oiler is recommended.
- 6. Ensure that jack rolls freely. Raise and lower the unloaded saddle throughout the lifting range before putting into service to ensure the pump operates smoothly. Replace worn or damaged parts and assemblies with authorized replacement parts only.

#### Lifting

Only attachments and/or adapters supplied by the manufacturer shall be used. Lift only on area of the vehicle as specified by the vehicle manufacturer.

**Note:** The jack is equipped with handle position lock. To adjust the handle, release lock device by pulling the lever up, then back until lever is locked into place.