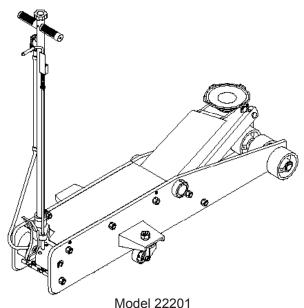

# **Operating Instructions & Parts Manual**



# Long Chassis Hydraulic Service Jack w/ Air

Model 22201 22203 Capacity 20 Ton





U.S. Patent No.'s 5,341,723 • 5,946,912



This is the safety alert symbol. It is used to alert you to potential personal injury hazards. Obey all safety messages that follow this symbol to avoid possible injury or death.



To avoid **crushing and related injuries**:



**NEVER** work on, under or around a load supported only by a hydraulic jack. **ALWAYS** use adequately rated jack stands.

**SFA Companies** 

# SAFETY and GENERAL INFORMATION

**Save these instructions.** For your safety, read, understand, and follow the information provided with and on this jack before using. The owner and operator of this equipment shall have an understanding of this jack and safe operating procedures before attempting to use. The owner and operator shall be aware that use and repair of this produc