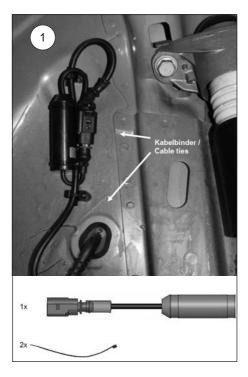

### 1

Run the original shock absorber cable along the marked point and fix it on the original wire harness with the supplied cable ties.

Mount the rear axle electronic kit with the supplied edge clips and cable ties on the chassis.