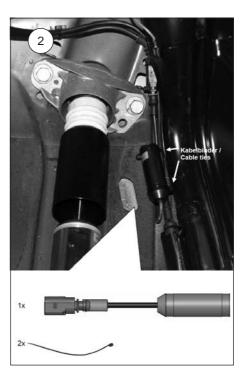

# 2

Run the original shock absorber cable along the marked point and fix it on the original wire harness with the supplied cable ties.

Mount the front axle electronic kit with the supplied edge clips and cable ties on the chassis edge.