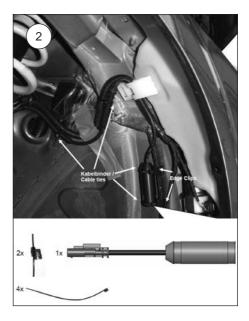

# 2

Run the original shock absorber cable along the marked point and fix it on the original wire harness with the supplied cable ties.

Mount the front axle electronic kit with the supplied edge clips and cable ties on the chassis edge.