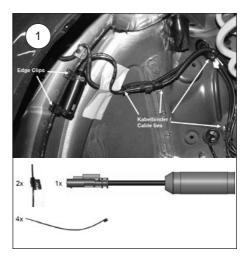

### 1

Run the original shock absorber cable along the marked point and fix it on the original wire harness with the supplied cable ties.

Mount the front axle electronic kit with the supplied edge clips and cable ties on the chassis edge.