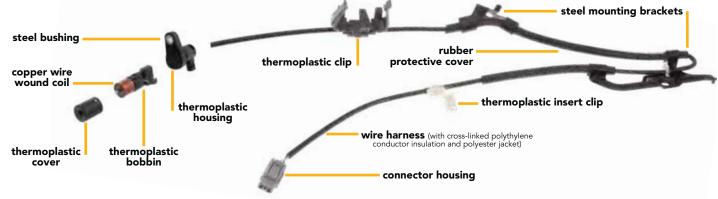

) sensor monitors wheel speed

#### **FUNCTION**

- Sends an analog or digital signal to the ECM to help prevent the brakes from locking during a stop
- Uses this signal to determine the amount of wheel lock-up and/ or wheel slippage for the anti-lock brake, traction control and stability control systems

#### POSITION

 At each wheel, the differential or transmission tail shaft housing

#### CAUSE FOR REPLACEMENT

- ABS/brake lamp illumination
- No/erratic ABS operation
- No/erratic traction control operation
- · No/erratic stability control operation

## The **NTK** Difference

- Glass reinforced plastic for superior resistance to contamination
- · Includes all necessary brackets and hardware
- Application specific harness length



# ANTI-LOCK BRAKE SYSTEM SPEED SENSOR

### COMPONENTS



### **TOP 10 SKUs**

| VIO<br>Rank | NTK<br>Part No | VIO        | Year           | Coverage                                       |
|-------------|----------------|------------|----------------|------------------------------------------------|
| 1           | AB2017         | 17,881,756 | 2013 -<br>1999 | Cadillac, Chevrolet, GMC, Hummer               |
| 2           | AB1376         | 7,752,946  | 2014 -<br>1990 | Ford, Lincoln, Mazda, Mercury                  |
| 3           | AB1994         | 7,438,262  | 2014 -<br>2007 | Cadillac, Chevrolet, GMC                       |
| 4           | AB1381         | 3,890,470  | 2005 -<br>1998 | Dodge, Ram                                     |
| 5           | AB2048         | 3,250,368  | 2015 -<br>2007 | Dodge, Jeep