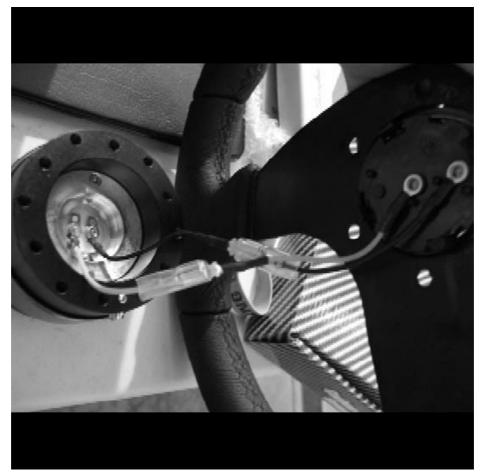

9 - Make sure that the horn contact that was just created contacts the rear of the short hub. The horn connector may need to be bent to accommodate the short hub.

10 - Connect the wires from the base of the quick release to the wires coming from the short hub. The yellow wire will be the hot wire, so connect accordingly.

11 - Bolt down the quick release base to the short hub with the supplied screws. Do not forget about the dot signifying the up position. The dot also appears on the base of the quick release.

12 – Insert the horn button retainer ring into the top of the quick release body.