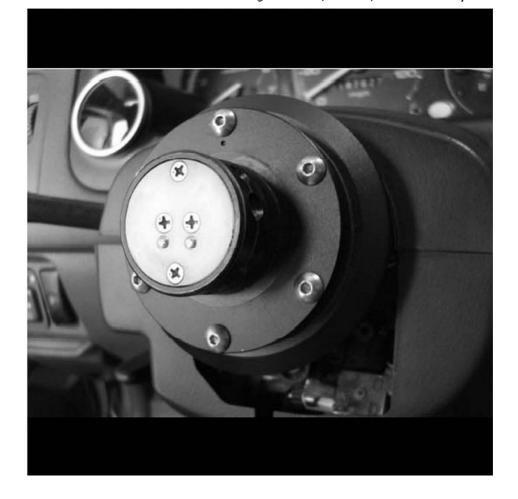

13 - When installing the steering wheel, the components go in this order: Ring garnish (if applicable) <u>Horn button Steering Wheel Quick release base.</u>

14 - Remember to align the top dots and of course connect the horn wires accordingly.