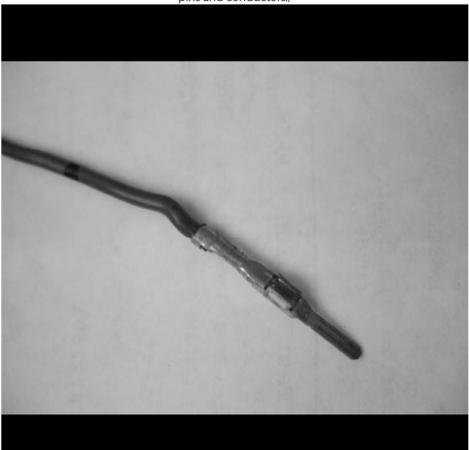

2 - Using a conductivity tester, locate the horn wire on the harness.

3- Clamp a pin connector to a wire and plug it into the horn wire harness. Run the wire up the steering column.

4 - Find something that will conduct electricity that is thin and has good flexibility. We had an old hair clip lying around, and that will serve as our horn contact. (We've also found that other installers have used a variety of things from OEM Shoehorns to cotter pins and conductors.)

5 - We modified the hairclip like so.

 $\mbox{6-}$  Connect the clip of the horn wire that you ran up to the steering column.

7 - Find a way to bold this wire up to the turn signal/wire switch base.

8 - Notice the little dot on the short hub. The dot signifies that the hub is in the up position. Bolt the hub in upward position.