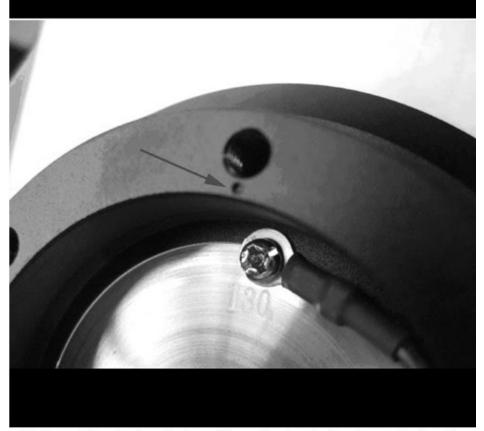

5 - We modified the hairclip like so.

 $\mbox{6-}$  Connect the clip of the horn wire that you ran up to the steering column.

7 - Find a way to bold this wire up to the turn signal/wire switch base.

8 - Notice the little dot on the short hub. The dot signifies that the hub is in the up position. Bolt the hub in upward position.

9 - Make sure that the horn contact that was just created contacts the rear of the short hub. The horn connector may need to be bent to accommodate the short hub.

10 - Connect the wires from the base of the quick release to the wires coming from the short hub. The yellow wire will be the hot wire, so connect accordingly.