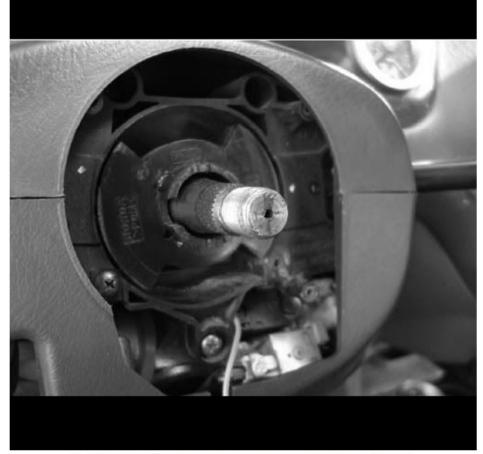

1 - Make Sure the steering wheel is straight, and remove the factory steering wheel and airbag. Refer to vehicle's service manual for instructions on removing the factory wheel. Remove the airbag SRS reel, take apart the dash/column panels and disconnect the reel from all wiring harnesses.