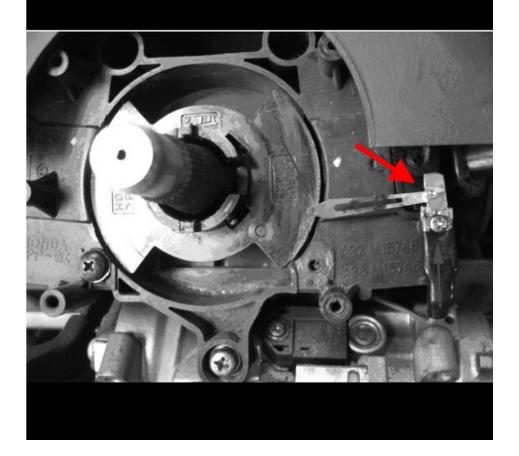

5 - We modified the hairclip like so.

 $\mbox{6-}$  Connect the clip of the horn wire that you ran up to the steering column.

7 - Find a way to bold this wire up to the turn signal/wire switch base.

8 - Notice the little dot on the short hub. The dot signifies that the hub is in the up position. Bolt the hub in upward position.

9 - Make sure that the horn contact that was just created contacts the rear of the short hub. The horn connector may need to be bent to accommodate the short hub.

10 - Connect the wires from the base of the quick release to the wires coming from the short hub. The yellow wire will be the hot wire, so connect accordingly.