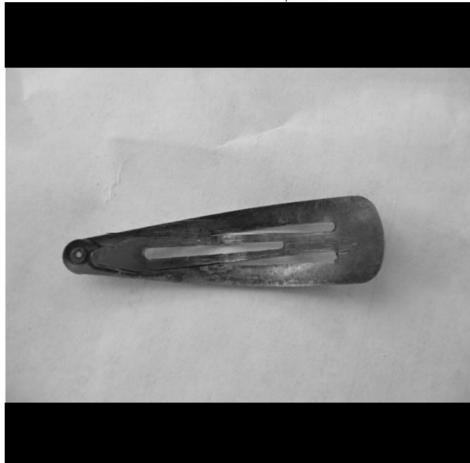

2 - Using a conductivity tester, locate the horn wire on the harness.

3- Clamp a pin connector to a wire and plug it into the horn wire harness. Run the wire up the steering column.

4 - Find something that will conduct electricity that is thin and has good flexibility. We had an old hair clip lying around, and that will serve as our horn contact. (We've also found that other installers have used a variety of things from OEM Shoehorns to cotter pins and conductors.)

5 - We modified the hairclip like so.

 $\mbox{6-}$  Connect the clip of the horn wire that you ran up to the steering column.

7 - Find a way to bold this wire up to the turn signal/wire switch base.

8 - Notice the little dot on the short hub. The dot signifies that the hub is in the up position. Bolt the hub in upward position.