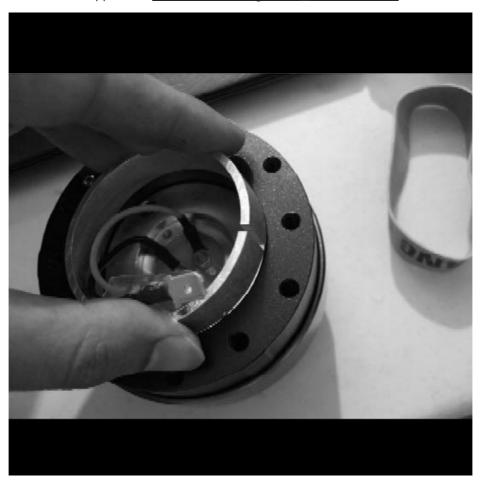

11 - Bolt down the quick release base to the short hub with the supplied screws. Do not forget about the dot signifying the up position. The dot also appears on the base of the quick release.

12 – Insert the horn button retainer ring into the top of the quick release body.