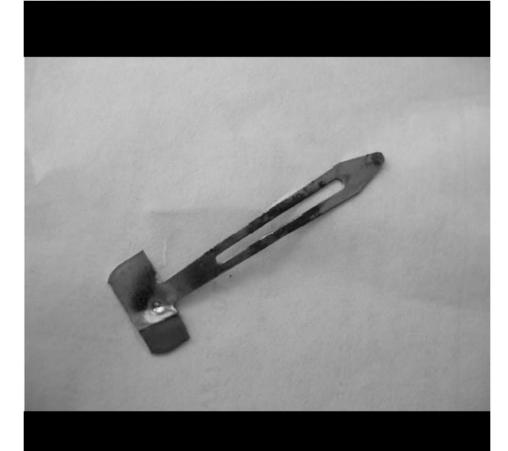

5 - We modified the hairclip like so.

 $\mbox{6-}$  Connect the clip of the horn wire that you ran up to the steering column.

7 - Find a way to bold this wire up to the turn signal/wire switch base.

8 - Notice the little dot on the short hub. The dot signifies that the hub is in the up position. Bolt the hub in upward position.