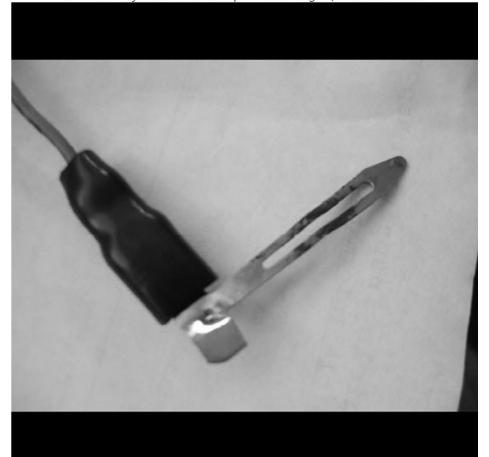

5 - We modified the hairclip like so.

 $\mbox{6-}$  Connect the clip of the horn wire that you ran up to the steering column.

7 - Find a way to bold this wire up to the turn signal/wire switch base.

8 - Notice the little dot on the short hub. The dot signifies that the hub is in the up position. Bolt the hub in upward position.

9 - Make sure that the horn contact that was just created contacts the rear of the short hub. The horn connector may need to be bent to accommodate the short hub.

10 - Connect the wires from the base of the quick release to the wires coming from the short hub. The yellow wire will be the hot wire, so connect accordingly.