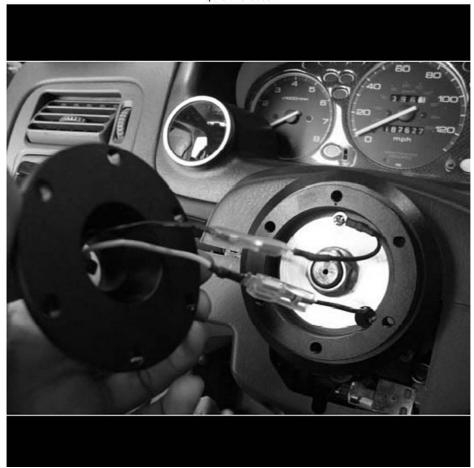

9 - Make sure that the horn contact that was just created contacts the rear of the short hub. The horn connector may need to be bent to accommodate the short hub.

10 - Connect the wires from the base of the quick release to the wires coming from the short hub. The yellow wire will be the hot wire, so connect accordingly.

11 - Bolt down the quick release base to the short hub with the supplied screws. Do not forget about the dot signifying the up position. The dot also appears on the base of the quick release.

12 – Insert the horn button retainer ring into the top of the quick release body.