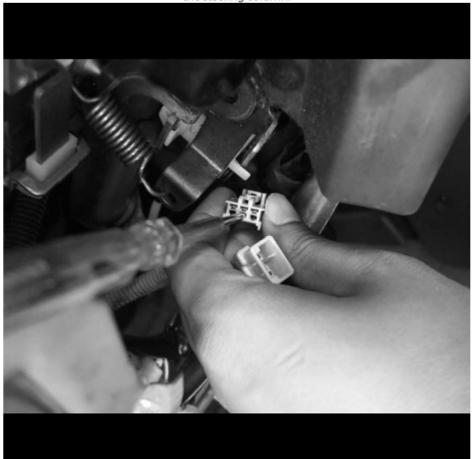

2 - Using a conductivity tester, locate the horn wire on the harness.

3- Clamp a pin connector to a wire and plug it into the horn wire harness. Run the wire up the steering column.

4 - Find something that will conduct electricity that is thin and has good flexibility. We had an old hair clip lying around, and that will serve as our horn contact. (We've also found that other installers have used a variety of things from OEM Shoehorns to cotter pins and conductors.)

5 - We modified the hairclip like so.

 $\mbox{6-}$  Connect the clip of the horn wire that you ran up to the steering column.

7 - Find a way to bold this wire up to the turn signal/wire switch base.

8 - Notice the little dot on the short hub. The dot signifies that the hub is in the up position. Bolt the hub in upward position.