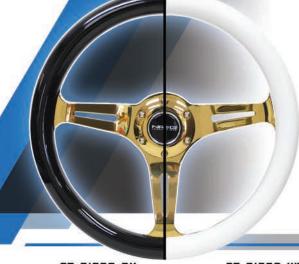

# SF approved & certified QUICK RELEASE

SRK-200-IBK
SFI Approved Quick Release
Black | Titanium Ring

GS-RS500BL-L

FIA Approved Racing Gloves

Available: GS-RS500BK | GS-RS500WT

Easier release w/ one hand Height: 2.22in 1/4 in shorter than original SRK-200

SRK-SWH Short Hub | Stainless Steel

SRK-SWH-1 Short Hub | Stainless Steel Universal (3/4 Diameter Shaft) Universal (5/8 Diameter Shaft)

GS-RS510WT-L FIA Approved Racing Gloves

ALL FIA Gloves are avaiable in X-LARGE size

### GS-500 SFI Approved Racing Gloves Black & Blue Stitch

FIA Approved Racing Seat
High Quality Fabric | Black Pads & Leather Lining Large Seat