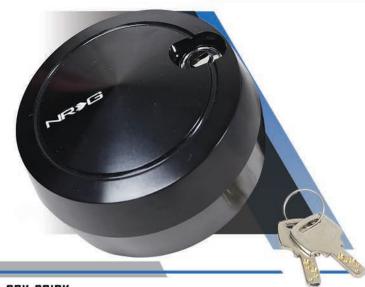

#### SRK-IDIMC

Quick Lock System

\*Not compatible with NRG Thin Version Quick Release or Quick Tilt System