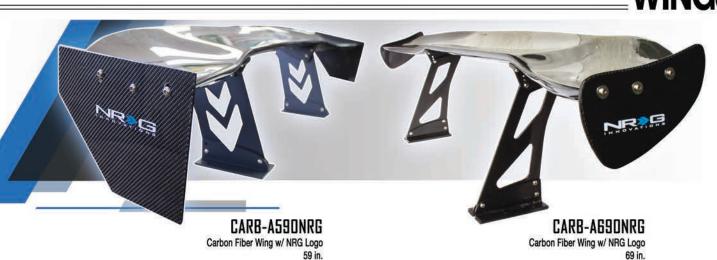

| SBK-FD03                        |       | SBK-SB01                   |
| 05+     | Ford Mustang                    | 7-Feb | Subaru WRX   STI   Impreza |
|         | SBK-HD01                        |       | SBK-TY01                   |
| 92-95   | Honda Civic                     | 90-99 | Toyota MR2 (W20 Chassis)   |
|         | SBK-HD02                        |       | SBK-VW01                   |
| 2006-11 | Honda Civic Si                  | 93-98 | Golf   GTI   Jetta MK3     |
|         | SBK-HD03                        |       | SBK-VW02                   |
| 98-02   | Honda Accord (2 Door)           | 99-05 | Golf   GTI   Jetta MK4     |

NR»G



Available in SBP-34BK (Black)

SBP-34BL (Blue)

Available in SBP-27BL (Blue)

SBP-27RD (Red)

# SEAT BELT HARNESS BAR



# **WINGS**



SFI 5 Point Latch Link Harness | Black

CAMO DCAMO-GY

# HAND BRAKE HANDLE COVER



SK-480BC Extended Shifter Shift Knobs BC Black Chrome



MC



BC

SK-450SL Short Shifter Shift Knobs



S-400BC/MC Fat Boy Style Shift Knobs Black Carbon & Neochrome



HK-700MC Hand Brake Handle Cover | Neochrome

HK-800SL Hand Brake Handle Cover | Silver

HK-900CF Hand Brake Handle Cover | Carbon Fiber





SK-580BC-1 Adjustable Shift Knobs Black Carbon & Chrome (M10 x 1.25)

SK-580MC-2 Adjustable Shift Knobs Carbon Fiber & NeoChrome (M10 x 1.50)



Adjustable Shift Knobs

Carbon Fiber (M10 x 1.25)

SK-530CF-2 Adjustable Shift Knobs Carbon Fiber (M10 x 1.50)



Adjustable Shift Knobs Chrome Gold (M10 x 1.25)





(Manual) PDL-100MC Pedal Pad Cover Plates | Neochrome & Carbon Fiber



(Automatic) PDL-15