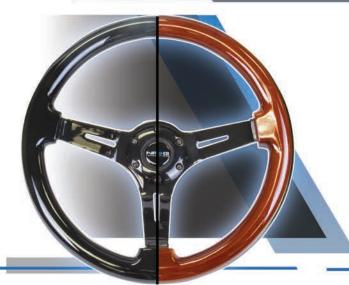

# SF approved & certified QUICK RELEASE

SRK-200-IBK
SFI Approved Quick Release
Black | Titanium Ring

GS-RS500BL-L

FIA Approved Racing Gloves

Available: GS-RS500BK | GS-RS500WT

Easier release w/ one hand Height: 2.22in 1/4 in shorter than original SRK-200