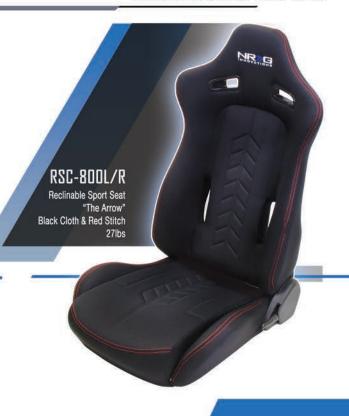

### GS-500 SFI Approved Racing Gloves Black & Blue Stitch

FIA Approved Racing Seat
High Quality Fabric | Black Pads & Leather Lining Large Seat