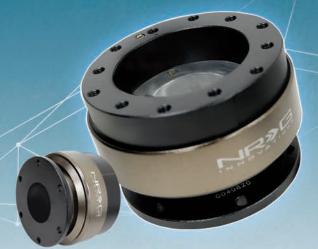

## **QUICK RELEASE**

**GENERATION 2.1** 

**QUICK RELEASE** 

**GENERATION 2.8** 

**QUICK RELEASE** 

US PATENT # US7527293

SRK-210BL-BK

Studded Pyramid Body ring | Pyramid Series Ring Colors: Black (BK), Chrome Gold (CG), Glow in the Dark (GL), Neochrome (MC)

\*OTHER QUICK RELEASE COLOR COMBINATIONS WITH THE THREE RINGS ARE AVAILABLE UPON REQUEST AND/OR AVAILABILITY.

US PATENT # US7527293

SRK-280BK-CG

Generation 2.8 Diamond Cut Black flared ring

\*OTHER QUICK RELEASE COLOR COMBINATIONS ARE AVAILABLE UPON REQUEST AND/OR AVAILABILITY.