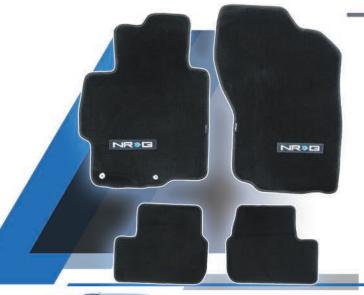

ber





SK-580BC-1 Adjustable Shift Knobs Black Carbon & Chrome (M10 x 1.25)

SK-580MC-2 Adjustable Shift Knobs Carbon Fiber & NeoChrome (M10 x 1.50)



Adjustable Shift Knobs

Carbon Fiber (M10 x 1.25)

SK-530CF-2 Adjustable Shift Knobs Carbon Fiber (M10 x 1.50)



Adjustable Shift Knobs Chrome Gold (M10 x 1.25)





(Manual) PDL-100MC Pedal Pad Cover Plates | Neochrome & Carbon Fiber



(Automatic) PDL-150BK Pedal Pad Cover Plates | Black & Carbon Fiber



(Manual) PDL-200BK Pedal Pad Cover Plates | Black



(Automatic) PDL-450SL Pedal Pad Cover Plates | Silver





(Automatic) PDL-250BL Pedal Pad Cover Plates | Blue





SK-300MC-3 Ball Type Shift Knobs Neochrome | 5 Speed



SK-101T-NRG Tyoe -R Style **NRG Titanium** Universal



PEDAL PAD COVER PLATES

SHIFT KNOBS





# FLOOR MATS







FMR-510NRG
Floor Mats
Mitsubishi EVO X
NRG Logo



FMR-800 Floor Mats NRG Logo Universal





FMR-220NRG
Floor Mats
Acura Integra w/ "NRG" Logo
1994 - 2001

| Product #  | Vehicle                          | Vehicle Year |
|------------|----------------------------------|--------------|
| FMR-100    | Honda S2000 w/ "S2000" Logo      |              |
| FMR-110    | Honda Civic w/ "CRX" Logo        | 1988-1991    |
| FMR-110NRG | Honda Civic w/ "NRG" Logo        | 1988-1991    |
| FMR-120    | Honda Civic 2DR w/ "EG6" Logo    | 1992-1995    |
| FMR-120NRG | Honda Civic 2DR w/ "NRG" Logo    | 1992-1995    |
| FMR-130    | Honda Civic 2DR w/ "EG6" Logo    | 1996-2000    |
| FMR-130NRG | Honda Civic 2DR w/ "NRG" Logo    | 1996-2000    |
| FMR-150    | Honda Civic 3DR Si w/ "NRG" Logo | 20