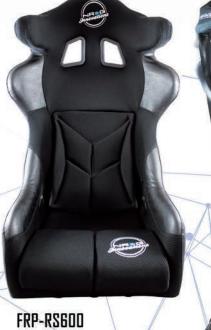

# SF approved & certified QUICK RELEASE



SRK-200-IBK
SFI Approved Quick Release
Black | Titanium Ring



GS-RS500BL-L

FIA Approved Racing Gloves

Available: GS-RS500BK | GS-RS500WT

Easier release w/ one hand Height: 2.22in 1/4 in shorter than original SRK-200



SRK-SWH Short Hub | Stainless Steel

SRK-SWH-1 Short Hub | Stainless Steel Universal (3/4 Diameter Shaft) Universal (5/8 Diameter Shaft)





GS-RS510WT-L FIA Approved Racing Gloves

ALL FIA Gloves are avaiable in X-LARGE size



Sff FOUNDATION INC.

### GS-500 SFI Approved Racing Gloves Black & Blue Stitch











FIA Approved Racing Seat
High Quality Fabric | Black Pads & Leather Lining Large Seat



# TABLE OF CONTENTS



## **QUICK RELEASE**



**GENERATION 2.1** 

**QUICK RELEASE** 

**GENERATION 2.8** 

**QUICK RELEASE** 



US PATENT # US7527293

SRK-210BL-BK

Studded Pyramid Body ring | Pyramid Series Ring Colors: Black (BK), Chrome Gold (CG), Glow in the Dark (GL), Neochrome (MC)

\*OTHER QUICK RELEASE COLOR COMBINATIONS WITH THE THREE RINGS ARE AVAILABLE UPON REQUEST AND/OR AVAILABILITY.

US PATENT # US7527293

SRK-280BK-CG

Generation 2.8 Diamond Cut Black flared ring

\*OTHER QUICK RELEASE COLOR COMBINATIONS ARE AVAILABLE UPON REQUEST AND/OR AVAILABILITY.

QUICK RELEASE GENERATION 2.0

QUICK RELEASE GENERATION 2.5

**GENERATION 2.9** 

**QUICK RELEASE** 

**GENERATION 3.0** 

**QUICK RE