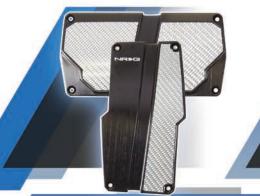

hort Shifter Shift Knobs



S-400BC/MC Fat Boy Style Shift Knobs Black Carbon & Neochrome



HK-700MC Hand Brake Handle Cover | Neochrome

HK-800SL Hand Brake Handle Cover | Silver

HK-900CF Hand Brake Handle Cover | Carbon Fiber





SK-580BC-1 Adjustable Shift Knobs Black Carbon & Chrome (M10 x 1.25)

SK-580MC-2 Adjustable Shift Knobs Carbon Fiber & NeoChrome (M10 x 1.50)



Adjustable Shift Knobs

Carbon Fiber (M10 x 1.25)

SK-530CF-2 Adjustable Shift Knobs Carbon Fiber (M10 x 1.50)



Adjustable Shift Knobs Chrome Gold (M10 x 1.25)





(Manual) PDL-100MC Pedal Pad Cover Plates | Neochrome & Carbon Fiber



(Automatic) PDL-150BK Pedal Pad Cover Plates | Black & Carbon Fiber



(Manual) PDL-200BK Pedal Pad Cover Plates | Black



(Automatic) PDL-450SL Pedal Pad Cover Plates | Silver





(Automatic) PDL-250BL Pedal Pad Cover Plates | Blue





SK-300MC-3 Ball Type Shift Knobs Neochrome | 5 Speed



SK-101T-NRG Tyoe -R Style **NRG Titanium** Universal



PEDAL PAD COVER PLATES

SHIFT KNOBS





# FLOOR MATS







FMR-510NRG
Floor Mats
Mitsubishi EVO X
NRG Logo



FMR-800 Floor Mats NRG Logo Universal





FMR-220NRG
Floor Mats
Acura Integra w/ "NRG" Logo
1994 - 2001

| Product #  | Vehicle                          | Vehicle Year |
|------------|----------------------------------|--------------|
| FMR-100    | Honda S2000 w/ "S2000" Logo      |              |
| FMR-110    | Honda Civic w/ "CRX" Logo        | 1988-1991    |
| FMR-110NRG | Honda Civic w/ "NRG" Logo        | 1988-1991    |
| FMR-120    | Honda Civic 2DR w/ "EG6" Logo    | 1992-1995    |
| FMR-120NRG | Honda