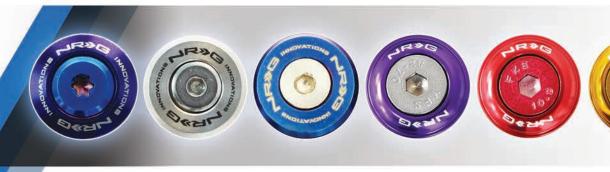

## **QUICK RELEASE**

**GENERATION 2.1** 

**QUICK RELEASE** 

**GENERATION 2.8** 

**QUICK RELEASE** 

US PATENT # US7527293

SRK-210BL-BK

Studded Pyramid Body ring | Pyramid Series Ring Colors: Black (BK), Chrome Gold (CG), Glow in the Dark (GL), Neochrome (MC)

\*OTHER QUICK RELEASE COLOR COMBINATIONS WITH THE THREE RINGS ARE AVAILABLE UPON REQUEST AND/OR AVAILABILITY.

US PATENT # US7527293

SRK-280BK-CG

Generation 2.8 Diamond Cut Black flared ring

\*OTHER QUICK RELEASE COLOR COMBINATIONS ARE AVAILABLE UPON REQUEST AND/OR AVAILABILITY.

QUICK RELEASE GENERATION 2.0

QUICK RELEASE GENERATION 2.5

**GENERATION 2.9** 

**QUICK RELEASE** 

**GENERATION 3.0** 

**QUICK RELEASE** 

SRK-200BK

Generation 2.0 Standard Release ring

\*OTHER QUICK RELEASE COLOR COMBINATIONS
ARE AVAILABLE UPON REQUEST AND/OR AVAILABILITY.

US PATENT # US7527293

Generation 2.5

SRK-250CF

Upgraded flared ring | Underside grooved handles

\*OTHER QUICK RELEASE COLOR COMBINATIONS

US PATENT # US7527293

US PATENT # US7527293

Diamond Cut Black flared ring | Strikeout Edition 3 Colored Stripes || Colors : Chrome Gold, Blue or Red Stripes

\*OTHER QUICK RELEASE COLOR COMBINATIONS ARE AVAILABLE UPON REQUEST AND/OR AVAILABILITY.

SRK-290BK-BK/CG

US PATENT # US7527293

SRK-650BK

Generation 3.0 Sleek ring design w/ 2 larger levers

\*OTHER QUICK RELEASE COLOR COMBINATIONS

08