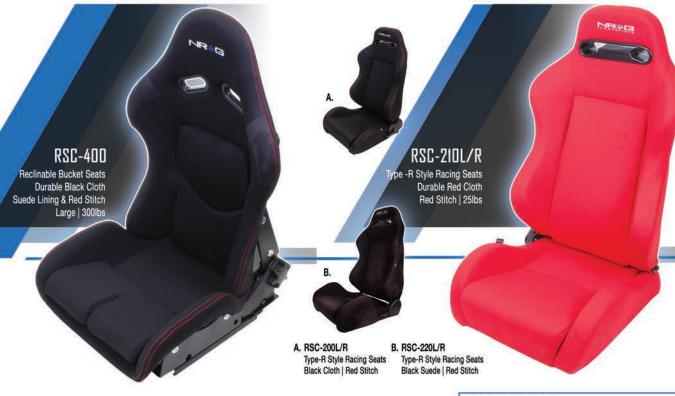

### GS-500 SFI Approved Racing Gloves Black & Blue Stitch

FIA Approved Racing Seat
High Quality Fabric | Black Pads & Leather Lining Large Seat