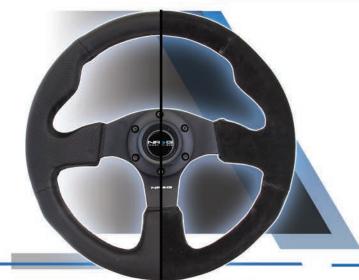

ed Stitch

### RST-018S-RS

Reinforced Sport 3 Spoke | 4mm Spoke | 350mm | 3" Deep Premium Black Suede w/ Red Stitch



RST-016R-0R

Reinforced Sport Orange 3" Deep Spoke | Top Double Orange Mark Premium Black Leather | Orange Stitch | 350mm









RST-009S-RS

Flat Bottom | Red Stitch

Premium Suede | Black 5mm Spoke

Reinforced Sport

Available in

RST-016S -OR



Carbon Fiber Series Neochrome 3 Spoke w/ Open Slits Wet Carbon Fiber | 320mm

ST-010CFBS Carbon Fiber Series Black 3 Spoke w/ Open Slits | 320mm Wet Carbon Fiber & Leather | Black Stitch

Available: ST-010CFRS (Red Stitch)



ST-009CF/BK Carbon Fiber Series Wet Carbon Fiber | Flat Bottom 320mm

ST-009CF/MB Carbon Fiber Series Matte Carbon Fiber | Flat Bottom

**CARBON FIBER SERIES CARBON FIBER SERIES** REINFORCED REINFORCED



RST-012R

Reinforced Sport Premium Leather | Black Stitch | 320mm

Available in Red Stitch RST-012R-RD (Leather) | RST-012S-RD (Suede)

#### RST-012S

Reinforced Sport Premium Black Suede | Black Stitch

Available in Blue Stitch RST-012R-BL



Premium Leather | Black 5mm Spoke Flat Bottom | Red Stitch

Available in Black Stitch RST-009R (Leather) | RST-0009S (Suede)



Carbon Fiber Series Wet Carbon Fiber & Leather | Flat Bottom Red Stitch | 320mm

## ST-009CFBS

Carbon Fiber Series



Carbon Fiber Series Wet Carbon Fiber & Leather Handles Red Stitch | 315mm

Carbon Fiber Series Wet Carbon Fiber & Leather Handles Black Stitch | 315mm

### Reinforced Sport

### ST-009CFRS

**COLORED WOOD SERIES NEON SERIES** REINFORCED DEEP DISH REINFORCED DEEP DISH



RST-055BK-BK

Reinforced Black 3 Spo