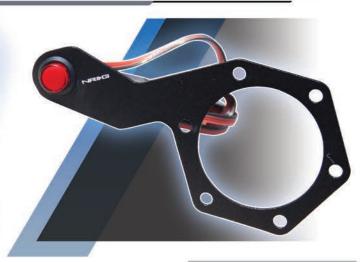

n Pink | 350mm

Available in ST-015CH-NPP (Neon Purple) ST-015CH-NOR (Neon Orange)



**WOOD SERIES** 

**Neon Wood Series** Chrome Spoke | 3" Deep Dish Neon Yellow | 350mm

**DEEP DISH SERIES** 

**DEEP DISH SERIES** 





RST-055R-RGGS

Reinforced Sport Premium Leather | Green Stitch | 320mm



Available in Neochrome ST-055R-MCGS Chrome Gold ST-055R-CGGS



ST-036MC-WT Deep Dish Series Neochrome 3 Spoke | 5mm Spoke White Wood Finish | 350mm | 3" Deep



Minty Wood Finish | 350mm | 3" Deep



Available: Center Spoke Finishes (3) Neochrome | Black | Chrome



Glow-In-The-Dark Green | 350mm Available in ST-015MC-GL/BL (Glow Blue) ST-015MC-GL/PP (Glow Purple)



RST-360SL

Reinforced Classic Wood Grain Chrome 3 Spoke | 360mm



### WIRELESS CONTROLLER UNIT

#### SINGLE WHEEL EXTENDED KIT







WCU-008 Wireless Controller Unit Multi-functional & Multi-Color buttons

#### **WSS-100BK**

Steering Wheel Single Wheel Extended Kit Black w/ Red Button



### STR-610BK Horn Delete | Blue Arrow 6 Bolt Pattern

1/5 in. Aluminum w/ Flat Beveled Screws

### STR-620BK

Horn Delete | Blue Outline Arrow 6 Bolt Pattern Beveled Edges

### STEERING WHEEL SCREWS



### SWS-100GN

Flat Beveled Screws

















FRP BUCKET SEATS RECLINABLE SPORT SEATS RECLINABLE SPORT SEATS









FRP BUCKET SEATS RECLINABLE SPORT SEATS RECLINABLE TYPE-R SEATS







FRP BUCKET SEATS FRP BUCKET SEATS



### FRP BUCKET SEATS

#### FRP BUCKET SEATS





### **SEAT DIMENSIONS**

| Α | Shoulder Width      |
|---|---------------------|
| В | Bolster Width       |
| C | Lower Bolster Width |
| D | Cushion Widt