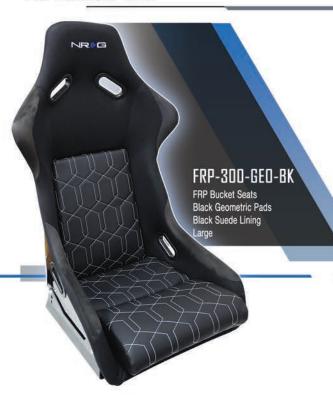

350mm | 3" Deep



Available: Center Spoke Finishes (3) Neochrome | Black | Chrome



Glow-In-The-Dark Green | 350mm Available in ST-015MC-GL/BL (Glow Blue) ST-015MC-GL/PP (Glow Purple)



RST-360SL

Reinforced Classic Wood Grain Chrome 3 Spoke | 360mm



### WIRELESS CONTROLLER UNIT

#### SINGLE WHEEL EXTENDED KIT







WCU-008 Wireless Controller Unit Multi-functional & Multi-Color buttons

#### **WSS-100BK**

Steering Wheel Single Wheel Extended Kit Black w/ Red Button



### STR-610BK Horn Delete | Blue Arrow 6 Bolt Pattern

1/5 in. Aluminum w/ Flat Beveled Screws

### STR-620BK

Horn Delete | Blue Outline Arrow 6 Bolt Pattern Beveled Edges

### STEERING WHEEL SCREWS



### SWS-100GN

Flat Beveled Screws

















FRP BUCKET SEATS RECLINABLE SPORT SEATS RECLINABLE SPORT SEATS









FRP BUCKET SEATS RECLINABLE SPORT SEATS RECLINABLE TYPE-R SEATS







FRP BUCKET SEATS FRP BUCKET SEATS



### FRP BUCKET SEATS

#### FRP BUCKET SEATS





### **SEAT DIMENSIONS**

| Α | Shoulder Width      |
|---|---------------------|
| В | Bolster Width       |
| C | Lower Bolster Width |
| D | Cushion Width       |
| E | Cushion Length      |
| F | Maximum Height      |

\*Disclaimer Note: The seat used for the seat dimension visual is just a generalization view of what measurements were taken for either RSC or FRP.

| MODEL#  | SIZE     |      | 4    |      | 3    | 1 3  | C    | 1    | )    |      | 3    |      |      | WE  | GHT  |
|---------|----------|------|------|------|------|------|------|------|------|------|------|------|------|-----|------|
| WODEL#  | SIZE     | i