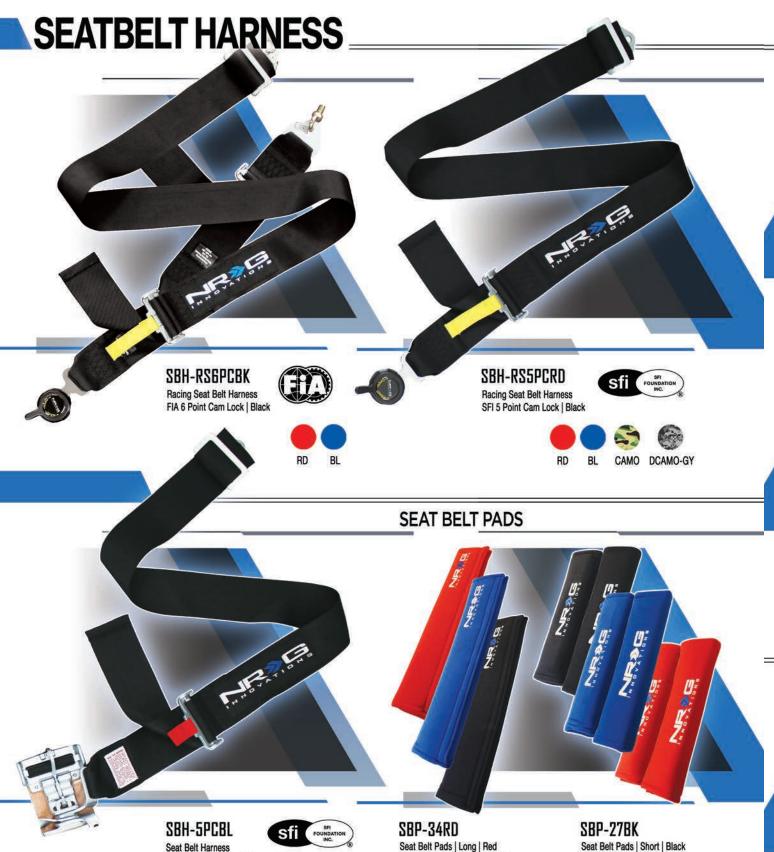

|       | SBK-NZ02                   |
| 99-04   | Ford Mustang                    | 03+   | Nissan 350Z (6Sp) (Low)    |
|         | SBK-FD03                        |       | SBK-SB01                   |
| 05+     | Ford Mustang                    | 7-Feb | Subaru WRX   STI   Impreza |
|         | SBK-HD01                        |       | SBK-TY01                   |
| 92-95   | Honda Civic                     | 90-99 | Toyota MR2 (W20 Chassis)   |
|         | SBK-HD02                        |       | SBK-VW01                   |
| 2006-11 | Honda Civic Si                  | 93-98 | Golf   GTI   Jetta MK3     |
|         | SBK-HD03                        |       | SBK-VW02                   |
| 98-02   | Honda Accord (2 Door)           | 99-05 | Golf   GTI   Jetta MK4     |

NR»G



Available in SBP-34BK (Black)

SBP-34BL (Blue)

Available in SBP-27BL (Blue)

SBP-27RD (Red)

# SEAT BELT HARNESS BAR



# **WINGS**



SFI 5 Point Latch Link Harness | Black

CAMO DCAMO-GY

# HAND BRAKE HANDLE COVER



SK-480BC Extended Shifter Shift Knobs BC Black Chrome



MC



BC

SK-450SL Short Shifter Shift Knobs



S-400BC/MC Fat Boy Style Shift Knobs Black Carbon & Neochrome



HK-700MC Hand Brake Handle Cover | Neochrome

HK-800SL Hand Brake Handle Cover | Silver

HK-900CF Hand Brake Handle Cover | Carbon Fiber





SK-580BC-1 Adjustable Shift Knobs Black Carbon & Chrome (M10 x 1.25)

SK-580MC-2 Adjustable Shift Knobs Carbon Fiber & NeoChrome (M10 x 1.50)



Adjustable Shift Knobs

Carbon Fiber (M10 x 1.25)

SK-530CF-2 Adjustable Shift Knobs Carbon Fiber (M10 x 1.50)



Adjusta