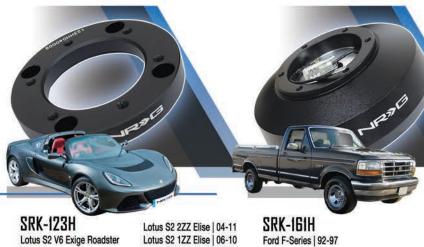

#### SHORT HUB ADAPTER LIST

Lotus S2 2ZZ Elise | 04-11 Lotus S2 1ZZ Elise | 06-10

Lotus S2 1.6 Elise | 11-14

SRK-161H

Ford F-Series | 92-97

SRK-165H Hyundai Veloster | 2011+ Hyundai Genesis Coupe | 2008+

Lotus Evora

| 00.00               | SRK-100H                                |
|---------------------|-----------------------------------------|
| 90-98               | Eagle Talon                             |
| 90-03               | Mitsubishi Eclipse                      |
| 86-98               | Mitsubishi Galant                       |
| 88-02, 04           | Mitsubishi Lancer                       |
| 91+                 | Mitsubishi Mirage                       |
| ALL                 | Mitsubishi 3000                         |
| 91+                 | Mitsubishi Montero                      |
| ALL                 | Mitsubishi Pickup                       |
| ALL                 | Tredia   Cordia   Starion               |
| ALL                 | Mitsubishi Van                          |
| 90-94               | Plymouth Laser                          |
| ALL-07              | Forester                                |
| ALL-09              | Subaru Legacy                           |
| 99-07               | Subaru Impreza WRX                      |
| 99-07               |                                         |
|                     | SRK-101H                                |
| ALL (But 03)        | Mitsubishi EVO 7  8  9                  |
|                     | SRK-102H*                               |
| ALL                 | Mitsubishi EVO X                        |
| 08+                 | Mitsubishi Ralliart                     |
| 08+                 | Mitsubishi Lancer                       |
|                     | SRK-105H*                               |
| 2008-14             | Subaru Forester                         |
| 2008-14             | Subaru WRX STI                          |
| 2000-14             | SRK-106H*                               |
| 2010                | Subaru Legacy                           |
| 2010+               |                                         |
| 2015+               | Subaru Forester                         |
| 2015+               | Subaru WRX                              |
|                     | SRK-110H                                |
| 92-95               | Honda Civic                             |
| ALL                 | Honda Del Sol                           |
| 94-01               | Acura Integra                           |
| 92-96               | Honda Prelude                           |
| 90-93               | Honda Accord                            |
|                     | SRK-120H                                |
| 87-00               | Toyota Camry                            |
| 82-93               | Toyota Celica                           |
| 84-00               | Toyota Corolla                          |
| 83-92               | Toyota Cressida                         |
| 89-96               | Toyota 4-Runner                         |
| 7.00-01-01-01-01-01 |                                         |
| 92-97               | Toyota Paseo                            |
| 87-96               | Toyota Pickup                           |
| 91-96               | Toyota Land Cruiser                     |
| 90-93               | Toyota MR-2                             |
| ALL                 | Toyota MR-S                             |
| 94-98               | Toyota Supra                            |
| 95-04               | Toyota Tacoma                           |
| 90-98               | Toyota Tercel                           |
| ALL                 | Toyota Yaris                            |
| 7.166               | SRK-121H                                |
| 94-05               |                                         |
| SOLY ACCESSAGE      | Toyota Celica                           |
| 85-90               | Toyota Land Cruiser                     |
| 86-93               | Toyota Supra                            |
| ALL                 | SC                                      |
|                     | SRK-123H                                |
| ALL                 | Lotus S2 V6 Exige Roadst                |
| ALL                 | Lotus Evora                             |
| 2004-11             | Lotus S2 2ZZ Elise                      |
| 2006-10             | Lotus S2 1ZZ Elise                      |
| 2011-14             | Lotus S2 1.6 Elise                      |
| 2011-14             | SRK-125H*                               |
|                     |                                         |
| ALL:                |                                         |
| ALL                 | Lexus IS, GS<br>Scion XA   XB   XD   Tc |