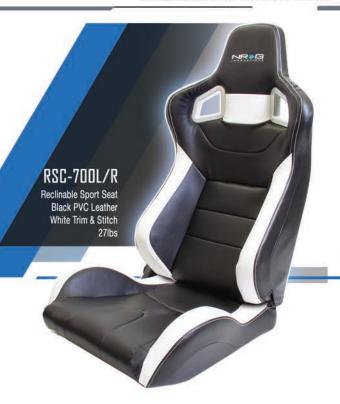

### GS-500 SFI Approved Racing Gloves Black & Blue Stitch

FIA Approved Racing Seat
High Quality Fabric | Black Pads & Leather Lining Large Seat