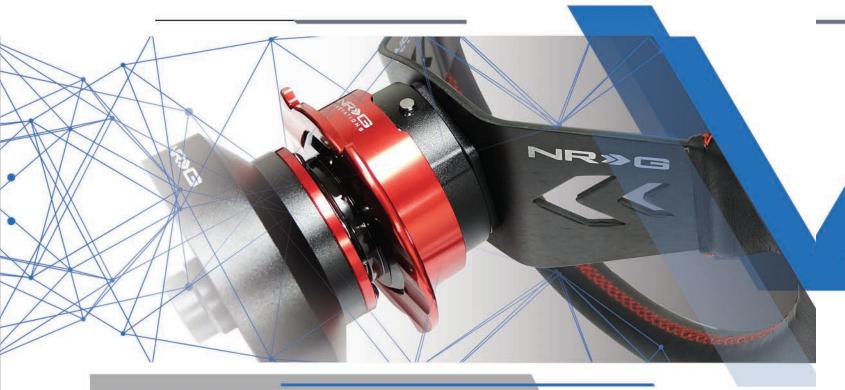

# SF approved & certified QUICK RELEASE



SRK-200-IBK
SFI Approved Quick Release
Black | Titanium Ring



GS-RS500BL-L

FIA Approved Racing Gloves

Available: GS-RS500BK | GS-RS500WT

Easier release w/ one hand Height: 2.22in 1/4 in shorter than original SRK-200



SRK-SWH Short Hub | Stainless Steel

SRK-SWH-1 Short Hub | Stainless Steel Universal (3/4 Diameter Shaft) Universal (5/8 Diameter Shaft)





GS-RS510WT-L FIA Approved Racing Gloves

ALL FIA Gloves are avaiable in X-LARGE size



Sff FOUNDATION INC.

### GS-500 SFI Approved Racing Gloves Black & Blue Stitch











FIA Approved Racing Seat
High Quality Fabric | Black Pads & Leather Lining Large Seat



# TABLE OF CONTENTS



## **QUICK RELEASE**



**GENERATION 2.1** 

**QUICK RELEASE** 

**GENERATION 2.8** 

**QUICK RELEASE** 



US PATENT # US7527293

SRK-210BL-BK

Studded Pyramid Body ring | Pyramid Series Ring Colors: Black (BK), Chrome Gold (CG), Glow in the Dark (GL), Neochrome (MC)

\*OTHER QUICK RELEASE COLOR COMBINATIONS WITH THE THREE RINGS ARE AVAILABLE UPON REQUEST AND/OR AVAILABILITY.

US PATENT # US7527293

SRK-280BK-CG

Generation 2.8 Diamond Cut Black flared ring

\*OTHER QUICK RELEASE COLOR COMBINATIONS ARE AVAILABLE UPON REQUEST AND/OR AVAILABILITY.

QUICK RELEASE GENERATION 2.0

QUICK RELEASE GENERATION 2.5

**GENERATION 2.9** 

**QUICK RELEASE** 

**GENERATION 3.0** 

**QUICK RELEASE** 





SRK-200BK

Generation 2.0 Standard Release ring

\*OTHER QUICK RELEASE COLOR COMBINATIONS
ARE AVAILABLE UPON REQUEST AND/O