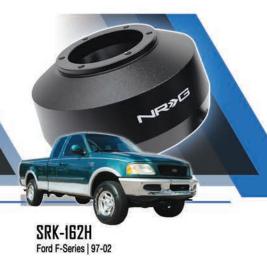

|                                         | -125* (Continuation)                                                                                                                                                                                                                                                  |                                                               | SRK-165H                                                                                                                                                                              |
|-----------------------------------------|-----------------------------------------------------------------------------------------------------------------------------------------------------------------------------------------------------------------------------------------------------------------------|---------------------------------------------------------------|---------------------------------------------------------------------------------------------------------------------------------------------------------------------------------------|
| 2012+                                   | Scion FR-S                                                                                                                                                                                                                                                            | 2008+                                                         | Hyundai Genesis Coupe                                                                                                                                                                 |
| 2012+                                   | Subaru BR-Z                                                                                                                                                                                                                                                           | 2011+                                                         | Hyundai Veloster                                                                                                                                                                      |
| 2001+                                   | Toyota Camry   Corolla                                                                                                                                                                                                                                                |                                                               | SRK-170H                                                                                                                                                                              |
| ALL                                     | Toyota Matrix                                                                                                                                                                                                                                                         | 69-94                                                         | Dodge   GM   Chevy                                                                                                                                                                    |
| 2005+                                   | Toyota Tacoma                                                                                                                                                                                                                                                         | 1969+                                                         | Buick   Cadillac                                                                                                                                                                      |
| 2006+                                   | Toyota FJ Cruiser                                                                                                                                                                                                                                                     | 1969+                                                         | Oldsmobile                                                                                                                                                                            |
| 1999+                                   | Toyota Tundra                                                                                                                                                                                                                                                         | ALL                                                           | Chevrolet Blazer                                                                                                                                                                      |
| 2000                                    | SRK-130                                                                                                                                                                                                                                                               | 69-05                                                         | Chevrolet Camaro                                                                                                                                                                      |
| 97-03                                   | Acura CL                                                                                                                                                                                                                                                              | 82-94                                                         | Chevrolet Cavalier                                                                                                                                                                    |
| 94-02                                   | Honda Accord                                                                                                                                                                                                                                                          | 69-05                                                         | Chevrolet Corvette                                                                                                                                                                    |
| 96-00                                   | Honda Civic EK                                                                                                                                                                                                                                                        | ALL                                                           | Chevrolet Suburban                                                                                                                                                                    |
|                                         | Honda Prelude                                                                                                                                                                                                                                                         | ALL                                                           | Dodge Neon *1                                                                                                                                                                         |
| 97-01                                   |                                                                                                                                                                                                                                                                       | ALL                                                           | Dodge Viper                                                                                                                                                                           |
| 99-04                                   | Honda Odyssey                                                                                                                                                                                                                                                         | 00+                                                           |                                                                                                                                                                                       |
|                                         | SRK-131H*                                                                                                                                                                                                                                                             |                                                               | PT Cruiser *2                                                                                                                                                                         |
| ALL                                     | Acura RSX / TSX                                                                                                                                                                                                                                                       | ALL                                                           | GMC Jimmy                                                                                                                                                                             |
| 97-08                                   | Acura TL   RL                                                                                                                                                                                                                                                         | ALL                                                           | GMC Yukon                                                                                                                                                                             |
| 003-08                                  | Acura Integra                                                                                                                                                                                                                                                         | < 92                                                          | GMC S-15                                                                                                                                                                              |
| 2001-11                                 | Honda Civic EP                                                                                                                                                                                                                                                        | 93+                                                           | GMC Sonoma                                                                                                                                                                            |
| 2003-12                                 | Honda Accord                                                                                                                                                                                                                                                          | ALL                                                           | GMC Suburban                                                                                                                                                                          |
| 2001-07                                 | Honda Fit                                                                                                                                                                                                                                                             | ALL                                                           | GMC Typhoon                                                                                                                                                                           |
| ALL                                     | Honda CR-V   CR-Z   S2000                                                                                                                                                                                                                                             | ALL                                                           | Jeep Cherokee                                                                                                                                                                         |
|                                         | SRK-132H*                                                                                                                                                                                                                                                             | ALL                                                           | Jeep Renegade                                                                                                                                                                         |
| 012-15                                  | Honda Civic                                                                                                                                                                                                                                                           | 86-95                                                         | Jeep Wrangler                                                                                                                                                                         |
|                                         | SRK-135H                                                                                                                                                                                                                                                              | ALL                                                           | Jeep CJ 5   6   7                                                                                                                                                                     |
| 2013-15                                 | Honda Accord                                                                                                                                                                                                                                                          | ALL                                                           | Pontiac Fiero                                                                                                                                                                         |
| 15+                                     | Honda Fit   Civic                                                                                                                                                                                                                                                     | 69-05                                                         | Pontiac                                                                                                                                                                               |
| 13+                                     | Acura ILX                                                                                                                                                                                                                                                             | ALL                                                           | Ididit Customs                                                                                                                                                                        |
|                                         | SRK-140H                                                                                                                                                                                                                                                              | ALL                                                           | Flaming River                                                                                                                                                                         |
| 90+                                     | Nissan 200SX                                                                                                                                                                                                                                                          |                                                               | SRK-172H                                                                                                                                                                              |
| 89-98                                   | Nissan 240SX (Non Hicas)                                                                                                                                                                                                                                              | 66-77                                                         | Ford Bronco                                                                                                                                                                           |
| 90+                                     | Nissan 300ZX (Non Hicas)                                                                                                                                                                                                                                              | 69-73                                                         | Ford Mustang                                                                                                                                                                          |
| 89-04                                   | Nissan Skyline (Non Hicas)                                                                                                                                                                                                                                            | 67-72                                                         | Ford F-Series                                                                                                                                                                         |
| 93-06                                   | Nissan Altima                                                                                                                                                                                                                                                         |                                                               | SRK-173H*                                                                                                                                                                             |
| ALL                                     | Infiniti G20                                                                                                                                                                                                                                                          | 2008-10                                                       | Dodge Charger                                                                                                                                                                         |
| 38-97                                   | Nissan Pickup                                                                                                                                                                                                                                                         | 2013+                                                         | Dodge Dart                                                                                                                                                                            |
| 89-98                                   | Nissan Maxima                                                                                                                                                                                                                                                         | 2006+                                                         | Dodge Magnum   Avenger                                                                                                                                                                |
| 87-90                                   | Nissan Pulsar                                                                                                                                                                                                                                                         | 2006+                                                         | Dodge Challenger                                                                                                                                                                      |
| 91-96                                   | Nissan Sentra                                                                                                                                                                                                                                                         | 2005-09                                                       | Mercedes CLK class / W209                                                                                                                                                             |
| 31-30                                   | 3.3.3.3.3.3.3.3.3.3.3.3.3.3.3.3.3.3.3.3.                                                                                                                                                                                                                              |                                                               |                                                                                                                                                                                       |
| 06.                                     | SRK-141H*                                                                                                                                                                                                                                                             | 2003-08                                                       | Mercedes SL class / W230                                                                                                                                                              |
| 06+                                     | Nissan Sentra SE-R                                                                                                                                                                                                                                                    | 2008-12                                                       | Mercedes G class / W463                                                                                                                                                               |
| ALL                                     | Nissan 350Z   370Z                                                                                                                                                                                                                                                    | 2007-08                                                       | Mercedes E class / W211                                                                                                                                                               |
| ALL                                     | Infiniti G35   G37                                                                                                                                                                                                                                                    | 2005-09                                                       | Mercedes CLS class / W219                                                                                                                                                             |
| ALL                                     | Nissan Cube   Versa                                                                                                                                                                                                                                                   |                                                               | SRK-174H                                                                                                                                                                              |
| ALL                                     | Nissan Armada                                                                                                                                                                                                                                                         | 79-04                                                         | Ford Mustang *1                                                                                                                                                                       |
| ALL                                     | Nissan Juke                                                                                                                                                                                                                                                           |                                                               | SRK-175H                                                                                                                                                                              |
|                                         | SRK-142H                                                                                                                                                                                                                                                              | ALL                                                           | Ford Focus   Fiesta                                                                                                                                                                   |
| ALL                                     | D                                                                                                                                                                                                                                                                     | 05+                                                           | Ford Mustang                                                                                                                                                                          |
|                                         | Datsun 510   620   720                                                                                                                                                                                                                                                |                                                               |                                                                                                                                                                                       |
| ALL                                     | Datsun 240Z   260Z   280Z                                                                                                                                                                                                                                             | ALL                                                           | Mazda 3                                                                                                                                                                               |
| ALL                                     |                                                                                                                                                                                                                                                                       | 2000000                                                       |                                                                                                                                                                                       |
| ALL                                     | Datsun 240Z   260Z   280Z                                                                                                                                                                                                                                             | ALL                                                           | Mazda 3                                                                                                                                                                               |
|                                         | Datsun 240Z   260Z   280Z<br>SRK-150H*                                                                                                                                                                                                                                | ALL                                                           | Mazda 3<br>Jaguar X Type                                                                                                                                                              |
| ALL                                     | Datsun 240Z   260Z   280Z<br>SRK-150H*<br>Acura NSX<br>SRK-160H                                                                                                                                                                                                       | ALL<br>ALL<br>2006-14                                         | Mazda 3<br>Jaguar X Type<br>SRK-177H                                                                                                                                                  |
|                                         | Datsun 240Z   260Z   280Z<br>SRK-150H*<br>Acura NSX                                                                                                                                                                                                                   | ALL                                                           | Mazda 3<br>Jaguar X Type<br>SRK-177H<br>Chevrolet Corvette C6                                                                                                                         |
| ALL                                     | Datsun 240Z   260Z   280Z<br>SRK-150H*<br>Acura NSX<br>SRK-160H<br>Hyundai Accent   Tiburon<br>Hyundai Genesis                                                                                                                                                        | ALL<br>ALL<br>2006-14<br>2005-10                              | Mazda 3<br>Jaguar X Type<br>SRK-177H<br>Chevrolet Corvette C6<br>Chevrolet Cobalt                                                                                                     |
| ALL<br>ALL<br>ALL                       | Datsun 240Z   260Z   280Z<br>SRK-150H*<br>Acura NSX<br>SRK-160H<br>Hyundai Accent   Tiburon<br>Hyundai Genesis<br>Kia Forte   Rio   Rondo                                                                                                                             | ALL<br>ALL<br>2006-14<br>2005-10<br>2003-07                   | Mazda 3 Jaguar X Type SRK-177H Chevrolet Corvette C6 Chevrolet Cobalt Cadillac CTS SRK-178H*                                                                                          |
| ALL ALL ALL ALL                         | Datsun 240Z   260Z   280Z<br>SRK-150H*<br>Acura NSX<br>SRK-160H<br>Hyundai Accent   Tiburon<br>Hyundai Genesis<br>Kia Forte   Rio   Rondo<br>Kia Optima   Spectra                                                                                                     | ALL 2006-14 2005-10 2003-07                                   | Mazda 3 Jaguar X Type SRK-177H Chevrolet Corvette C6 Chevrolet Cobalt Cadillac CTS SRK-178H* Chevrolet Camaro                                                                         |
| ALL ALL ALL ALL ALL ALL                 | Datsun 240Z   260Z   280Z<br>SRK-150H*<br>Acura NSX<br>SRK-160H<br>Hyundai Accent   Tiburon<br>Hyundai Genesis<br>Kia Forte   Rio   Rondo<br>Kia Optima   Spectra<br>Mazda 626   Protégé                                                                              | ALL<br>ALL<br>2006-14<br>2005-10<br>2003-07                   | Mazda 3 Jaguar X Type SRK-177H Chevrolet Corvette C6 Chevrolet Cobalt Cadillac CTS SRK-178H* Chevrolet Camaro Chevrolet Sonic   Cruze                                                 |
| ALL ALL ALL ALL ALL ALL ALL             | Datsun 240Z   260Z   280Z<br>SRK-150H*<br>Acura NSX<br>SRK-160H<br>Hyundai Accent   Tiburon<br>Hyundai Genesis<br>Kia Forte   Rio   Rondo<br>Kia Optima   Spectra<br>Mazda 626   Protégé<br>Mazda Miata                                                               | ALL<br>ALL<br>2006-14<br>2005-10<br>2003-07<br>2010+<br>All   | Mazda 3 Jaguar X Type SRK-177H Chevrolet Corvette C6 Chevrolet Cobalt Cadillac CTS SRK-178H* Chevrolet Camaro Chevrolet Sonic   Cruze SRK-180H                                        |
| ALL ALL ALL ALL ALL ALL ALL ALL ALL     | Datsun 240Z   260Z   280Z<br>SRK-150H*<br>Acura NSX<br>SRK-160H<br>Hyundai Accent   Tiburon<br>Hyundai Genesis<br>Kia Forte   Rio   Rondo<br>Kia Optima   Spectra<br>Mazda 626   Protégé<br>Mazda Miata<br>Mazda RX-7   RX-8                                          | ALL ALL 2006-14 2005-10 2003-07 2010+ All                     | Mazda 3 Jaguar X Type SRK-177H Chevrolet Corvette C6 Chevrolet Cobalt Cadillac CTS SRK-178H* Chevrolet Camaro Chevrolet Sonic   Cruze SRK-180H Audi A3   A4                           |
| ALL ALL ALL ALL ALL ALL ALL             | Datsun 240Z   260Z   280Z<br>SRK-150H*<br>Acura NSX<br>SRK-160H<br>Hyundai Accent   Tiburon<br>Hyundai Genesis<br>Kia Forte   Rio   Rondo<br>Kia Optima   Spectra<br>Mazda 626   Protégé<br>Mazda Miata<br>Mazda RX-7   RX-8<br>Mazda MX-3   MX-6                     | ALL ALL 2006-14 2005-10 2003-07 2010+ All 98+ 97-00           | Mazda 3 Jaguar X Type SRK-177H Chevrolet Corvette C6 Chevrolet Cobalt Cadillac CTS SRK-178H* Chevrolet Camaro Chevrolet Sonic   Cruze SRK-180H Audi A3   A4 Audi A6                   |
| ALL | Datsun 240Z   260Z   280Z<br>SRK-150H*<br>Acura NSX<br>SRK-160H<br>Hyundai Accent   Tiburon<br>Hyundai Genesis<br>Kia Forte   Rio   Rondo<br>Kia Optima   Spectra<br>Mazda 626   Protégé<br>Mazda Miata<br>Mazda RX-7   RX-8<br>Mazda MX-3   MX-6<br>SRK-161H         | ALL ALL 2006-14 2005-10 2003-07 2010+ All 98+ 97-00 97-03     | Mazda 3 Jaguar X Type SRK-177H Chevrolet Corvette C6 Chevrolet Cobalt Cadillac CTS SRK-178H* Chevrolet Camaro Chevrolet Sonic   Cruze SRK-180H Audi A3   A4 Audi A6 Audi A8           |
| ALL ALL ALL ALL ALL ALL ALL ALL ALL     | Datsun 240Z   260Z   280Z<br>SRK-150H*<br>Acura NSX<br>SRK-160H<br>Hyundai Accent   Tiburon<br>Hyundai Genesis<br>Kia Forte   Rio   Rondo<br>Kia Optima   Spectra<br>Mazda 626   Protégé<br>Mazda Miata<br>Mazda Miata<br>Mazda MX-3   MX-6<br>SRK-161H<br>Ford F-150 | ALL ALL 2006-14 2005-10 2003-07 2010+ All 98+ 97-00 97-03 98+ | Mazda 3 Jaguar X Type SRK-177H Chevrolet Corvette C6 Chevrolet Cobalt Cadillac CTS SRK-178H* Chevrolet Camaro Chevrolet Sonic   Cruze SRK-180H Audi A3   A4 Audi A6 Audi A8 VW Beetle |
| ALL | Datsun 240Z   260Z   280Z<br>SRK-150H*<br>Acura NSX<br>SRK-160H<br>Hyundai Accent   Tiburon<br>Hyundai Genesis<br>Kia Forte   Rio   Rondo<br>Kia Optima   Spectra<br>Mazda 626   Protégé<br>Mazda Miata<br>Mazda RX-7   RX-8<br>Mazda MX-3   MX-6<br>SRK-161H         | ALL ALL 2006-14 2005-10 2003-07 2010+ All 98+ 97-00 97-03     | Mazda 3 Jaguar X Type SRK-177H Chevrolet Corvette C6 Chevrolet Cobalt Cadillac CTS SRK-178H* Chevrolet Camaro Chevrolet Sonic   Cruze SRK-180H Audi A3   A4 Audi A6 Audi A8           |