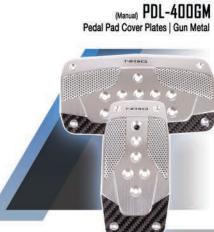

Shifter Shift Knobs BC Black Chrome



MC



BC

SK-450SL Short Shifter Shift Knobs



S-400BC/MC Fat Boy Style Shift Knobs Black Carbon & Neochrome



HK-700MC Hand Brake Handle Cover | Neochrome

HK-800SL Hand Brake Handle Cover | Silver

HK-900CF Hand Brake Handle Cover | Carbon Fiber





SK-580BC-1 Adjustable Shift Knobs Black Carbon & Chrome (M10 x 1.25)

SK-580MC-2 Adjustable Shift Knobs Carbon Fiber & NeoChrome (M10 x 1.50)



Adjustable Shift Knobs

Carbon Fiber (M10 x 1.25)

SK-530CF-2 Adjustable Shift Knobs Carbon Fiber (M10 x 1.50)



Adjustable Shift Knobs Chrome Gold (M10 x 1.25)





(Manual) PDL-100MC Pedal Pad Cover Plates | Neochrome & Carbon Fiber



(Automatic) PDL-150BK Pedal Pad Cover Plates | Black & Carbon Fiber



(Manual) PDL-200BK Pedal Pad Cover Plates | Black



(Automatic) PDL-450SL Pedal Pad Cover Plates | Silver





(Automatic) PDL-250BL Pedal Pad Cover Plates | Blue





SK-300MC-3 Ball Type Shift Knobs Neochrome | 5 Speed



SK-101T-NRG Tyoe -R Style **NRG Titanium** Universal



PEDAL PAD COVER PLATES

SHIFT KNOBS





# FLOOR MATS







FMR-510NRG
Floor Mats
Mitsubishi EVO X
NRG Logo



FMR-800 Floor Mats NRG Logo Universal





FMR-220NRG
Floor Mats
Acura Integra w/ "NRG" Logo
1994 - 2001

| Product #  | Vehicle                          | Vehicle Year |
|------------|----------------------------------|--------------|
| FMR-100    | Honda S2000 w/ "S2000" Logo      |              |
| FMR-110    | Honda Civic w/ "CRX" Logo        | 1988-1991    |
| FMR-110NRG | Honda Civic w/ "NRG" Logo        | 1988-1991    |
| FMR-120    | Honda Civic