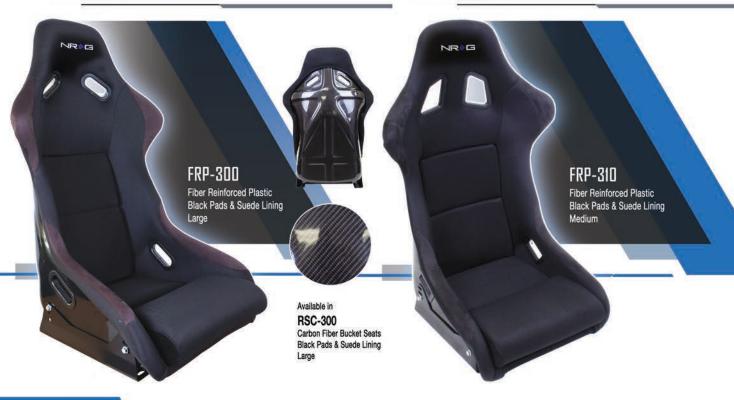

mm Available in ST-015MC-GL/BL (Glow Blue) ST-015MC-GL/PP (Glow Purple)



RST-360SL

Reinforced Classic Wood Grain Chrome 3 Spoke | 360mm



### WIRELESS CONTROLLER UNIT

#### SINGLE WHEEL EXTENDED KIT







WCU-008 Wireless Controller Unit Multi-functional & Multi-Color buttons

#### **WSS-100BK**

Steering Wheel Single Wheel Extended Kit Black w/ Red Button



### STR-610BK Horn Delete | Blue Arrow 6 Bolt Pattern

1/5 in. Aluminum w/ Flat Beveled Screws

### STR-620BK

Horn Delete | Blue Outline Arrow 6 Bolt Pattern Beveled Edges

### STEERING WHEEL SCREWS



### SWS-100GN

Flat Beveled Screws

















FRP BUCKET SEATS RECLINABLE SPORT SEATS RECLINABLE SPORT SEATS









FRP BUCKET SEATS RECLINABLE SPORT SEATS RECLINABLE TYPE-R SEATS







FRP BUCKET SEATS FRP BUCKET SEATS



### FRP BUCKET SEATS

#### FRP BUCKET SEATS





### **SEAT DIMENSIONS**

| Α | Shoulder Width      |
|---|---------------------|
| В | Bolster Width       |
| C | Lower Bolster Width |
| D | Cushion Width       |
| E | Cushion Length      |
| F | Maximum Height      |

\*Disclaimer Note: The seat used for the seat dimension visual is just a generalization view of what measurements were taken for either RSC or FRP.

| MODEL#  | SIZE     |      | 4    |      | 3    | 1 3  | C    | 1    | )    |      | 3    |      |      | WE  | GHT  |
|---------|----------|------|------|------|------|------|------|------|------|------|------|------|------|-----|------|
| WODEL#  | SIZE     | in   | cm   | lbs | kg   |
| RSC-100 | One Size | 22.5 | 57.2 | 14.5 | 36.9 | 14   | 35.6 | 19.5 | 49.5 | 22.5 | 57