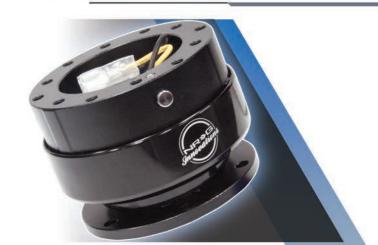

### QUICK LOCK SYSTEM

#### SRK-201BK

2018 Quick Lock System Rotating top to hide key area

\*Not compatible with NRG Thin Version Quick Release or Quick Tilt System