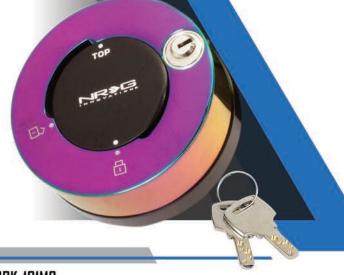

#### SRK-201BK

2018 Quick Lock System Rotating top to hide key area

\*Not compatible with NRG Thin Version Quick Release or Quick Tilt System

#### SRK-IDIMC

Quick Lock System

\*Not compatible with NRG Thin Version Quick Release or Quick Tilt System