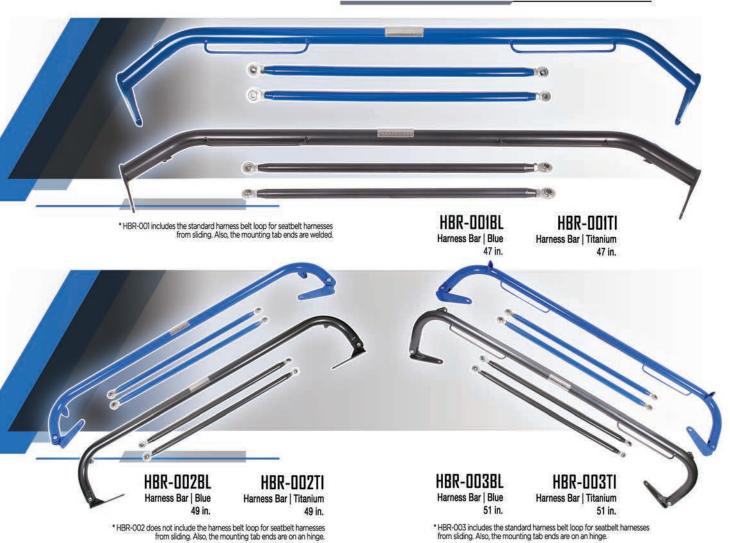

w)    |
|         | SBK-FD03                        |       | SBK-SB01                   |
| 05+     | Ford Mustang                    | 7-Feb | Subaru WRX   STI   Impreza |
|         | SBK-HD01                        |       | SBK-TY01                   |
| 92-95   | Honda Civic                     | 90-99 | Toyota MR2 (W20 Chassis)   |
|         | SBK-HD02                        |       | SBK-VW01                   |
| 2006-11 | Honda Civic Si                  | 93-98 | Golf   GTI   Jetta MK3     |
|         | SBK-HD03                        |       | SBK-VW02                   |
| 98-02   | Honda Accord (2 Door)           | 99-05 | Golf   GTI   Jetta MK4     |

NR»G



Available in SBP-34BK (Black)

SBP-34BL (Blue)

Available in SBP-27BL (Blue)

SBP-27RD (Red)

# SEAT BELT HARNESS BAR



# **WINGS**



SFI 5 Point Latch Link Harness | Black

CAMO DCAMO-GY

# HAND BRAKE HANDLE COVER



SK-480BC Extended Shifter Shift Knobs BC Black Chrome



MC



BC

SK-450SL Short Shifter Shift Knobs



S-400BC/MC Fat Boy Style Shift Knobs Black Carbon & Neochrome



HK-700MC Hand Brake Handle Cover | Neochrome

HK-800SL Hand Brake Handle Cover | Silver

HK-900CF Hand Brake Handle Cover | Carbon Fiber





SK-580BC-1 Adjustable Shift Knobs Black Carbon & Chrome (M10 x 1.25)

SK-580MC-2 Adjustable Shift Knobs Carbon Fiber & NeoChrome (M10 x 1.50)



Adjustable Shift Knobs

Carbon Fiber (M10 x 1.25)

SK-530CF-2 Adjustable Shift Knobs Carbon Fiber (M10 x 1.50)



Adjustable Shift Knobs Chrome Gold (M10 x 1.25)





(Manual) PDL-100MC Pedal Pad Cover Plates | Neochrome & Carbon Fiber



(Au