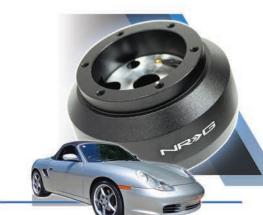

CLS Class / W219 | 06-08 Dodge Charger | 08-10

SRK-185H Volkswagen Type-1 | 60-74

SRK-189H Porsche Boxster | 851/2-04

SRK-170H-SL Chevrolet Stepside | 1969+ Chevy | GMC | Dodge | Jeep

SRK-4SPBK Steering Wheel Hub Extension Spacer | Black | 4 In.