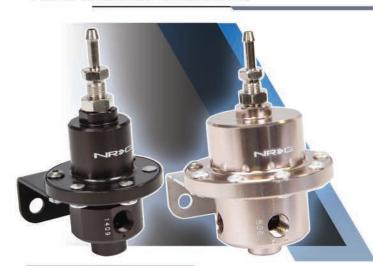

azda RX7                    | 1993-1997    |
| Ì      | HD-500   HD-500CF | Mazda 6                      | 2005+        |
| 1      | HD-600   HD-600CF | Nissan 240SX S13             | 1989-1994    |
| Ì      | HD-700   HD-700CF | Scion XA   XB   TC [Low PSI] | 2005-2006    |
| Ì      | HD-810   HD-810CF | Scion XB [Low PSI]           | 20008+       |
| Ì      | HD-880   HD-880CF | Nissan Cube [Low PSI]        |              |
| Ì      | HD-900   HD-900CF | Ford Mustang                 | 1999-2004    |

\* All brackets and hardware included

### OIL CATCH TANK

#### **POWER STEERING TANK**





OCC-100BK Oil Catch Tank



OCC-100BK Oil Catch Tank Black

36

**ACCESSORIES** 

**FUEL PRESSURE REGULATOR** 

**GROUND WIRE SYSTEM** 

**TORQUE WRENCH** 

**LUGNUT SOCKET & KEY** 

SLOPE BOX RAMP







FRG-100BC Fuel Pressure Regulator Black Carbon

FRG-200TI Fuel Pressure Regulator Titanium

GK-100RD **Ground Wire System** 

LN-T100 Torque Wrench Silver

^ LN-K100 Lock Key Socket 3/8" L01 | L10 Series

B LN-K200 17mm Socket L01 | L10 | LN-80 | LN-81

c LN-S200

DLN-S200 Extension Adapter
1/2" to 3/8" Drive
Lugnut Key Socket
Lugnut LN-L700 Lock Series

**SBX-100** Slope Box Ramp

**FUEL PRESSURE REGULATOR ADAPTER** 

**FUEL PRESSURE REGULATOR GAUGE** 

**FPR Gauge** 

**CARBON FIBER** 

**CARBON FIBER** 



FRG-HONC **FPR Adapter** Honda

37

FRG-TNMC FPR Adapter Toyota | Nissan | Mazda FRG-SBU FPR Adapter Subaru



FRG-100CF **FPR Gauge** Carbon Fiber | Yellow FRG-110G FPR Gauge White

CARB-VIOO Spark Plug Cover Carbon Fiber CHL-100 CHL-200 Hood Locks | Carbon Fiber Black (100) |