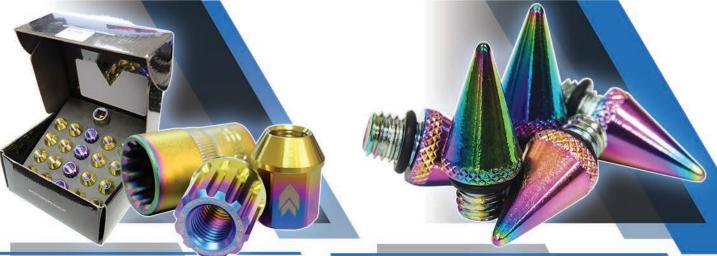

N

TOW-121GN TOW-207GN

RD

TOW-144RD

TOW-120RD

TOW-121RD

NRG Tow Strap Black

**TOW STRAP** 

| Red Strap | Green Strap | Blue Strap | Black Strap |
|-----------|-------------|------------|-------------|
| TOW-E36RD | TOW-E36GN   | TOW-E36BL  | TOW-E36BK   |
| TOW-E92RD | TOW-E92GN   | TOW-E92BL  | TOW-E92BK   |
| TOW-130RD | TOW-130GN   | TOW-130BL  | TOW-130BK   |
| TOW-131RD | TOW-131GN   | TOW-131BL  | TOW-1318K   |
| TOW-160RD | TOW-160GN   | TOW-160BL  | TOW-160BK   |
| TOW-125RD | TOW-125GN   | TOW-125BL  | TOW-125BK   |
| TOW-163RD | TOW-163GN   | TOW-163BL  | TOW-163BK   |
| TOW-141RD | TOW-141GN   | TOW-141BL  | TOW-141BK   |

TOW-142BL TOW-142BK

TOW-144BK

TOW-120BK

TOW-121BK

TOW-207BK

TOW-144BL

TOW-120BL

TOW-121BL

TOW-207BL

#### **TITANIUM**

#### SPIKE SCREW CAPS



#### LN-T210MC

Lug Nut 200 Series | Neochrome Titanium Lug nuts w/ Open End M12 x 1.25 | 21pcs

Diameter: 21.50mm Length: 26.65mm

Available: LN-T200MC M12 x 1.50



Spike Screw Caps | Neochrome Compatible with LN-LS700 Series





FW-S700MC











# **FENDER WASHERS**



**FW-200TT** Titanium Fender Washer

Titanium Fender Washer Titanium Titanium

FW-300SS

Silver Silver

FW-380TS Titanium Fender Washer

Titanium Silver

FW-100PP M6 Fender Washer Purple

FW-150RD M6 Fender Washer

FW-800RG M8 Fender Washer Rose Gold

# **UNDER THE HOOD**

**UNDER THE HOOD** 

RADIATOR CAP COVER

MAGNETIC OIL DRAIN PLUGS



|    | Product # | Vehicle            | Vehicle Year |
|----|-----------|--------------------|--------------|
|    | DVP-3001  | Nissan 240SX       | 1989-1994    |
|    | DVP-3