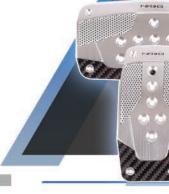

er | Silver

HK-900CF Hand Brake Handle Cover | Carbon Fiber





SK-580BC-1 Adjustable Shift Knobs Black Carbon & Chrome (M10 x 1.25)

SK-580MC-2 Adjustable Shift Knobs Carbon Fiber & NeoChrome (M10 x 1.50)



Adjustable Shift Knobs

Carbon Fiber (M10 x 1.25)

SK-530CF-2 Adjustable Shift Knobs Carbon Fiber (M10 x 1.50)



Adjustable Shift Knobs Chrome Gold (M10 x 1.25)





(Manual) PDL-100MC Pedal Pad Cover Plates | Neochrome & Carbon Fiber



(Automatic) PDL-150BK Pedal Pad Cover Plates | Black & Carbon Fiber



(Manual) PDL-200BK Pedal Pad Cover Plates | Black



(Automatic) PDL-450SL Pedal Pad Cover Plates | Silver





(Automatic) PDL-250BL Pedal Pad Cover Plates | Blue





SK-300MC-3 Ball Type Shift Knobs Neochrome | 5 Speed



SK-101T-NRG Tyoe -R Style **NRG Titanium** Universal



PEDAL PAD COVER PLATES

SHIFT KNOBS





# FLOOR MATS







FMR-510NRG
Floor Mats
Mitsubishi EVO X
NRG Logo



FMR-800 Floor Mats NRG Logo Universal





FMR-220NRG
Floor Mats
Acura Integra w/ "NRG" Logo
1994 - 2001

| Product #  | Vehicle                          | Vehicle Year |
|------------|----------------------------------|--------------|
| FMR-100    | Honda S2000 w/ "S2000" Logo      |              |
| FMR-110    | Honda Civic w/ "CRX" Logo        | 1988-1991    |
| FMR-110NRG | Honda Civic w/ "NRG" Logo        | 1988-1991    |
| FMR-120    | Honda Civic 2DR w/ "EG6" Logo    | 1992-1995    |
| FMR-120NRG | Honda Civic 2DR w/ "NRG" Logo    | 1992-1995    |
| FMR-130    | Honda Civic 2DR w/ "EG6" Logo    | 1996-2000    |
| FMR-130NRG | Honda Civic 2DR w/ "NRG" Logo    | 1996-2000