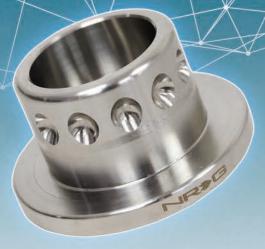

# SHORT HUB ADAPTERS

#### SHORT HUB ADAPTER LIST

Lotus S2 2ZZ Elise | 04-11 Lotus S2 1ZZ Elise | 06-10

Lotus S2 1.6 Elise | 11-14

SRK-161H

Ford F-Series | 92-97

SRK-165H Hyundai Veloster | 2011+ Hyundai Genesis Coupe | 2008+

Lotus Evora