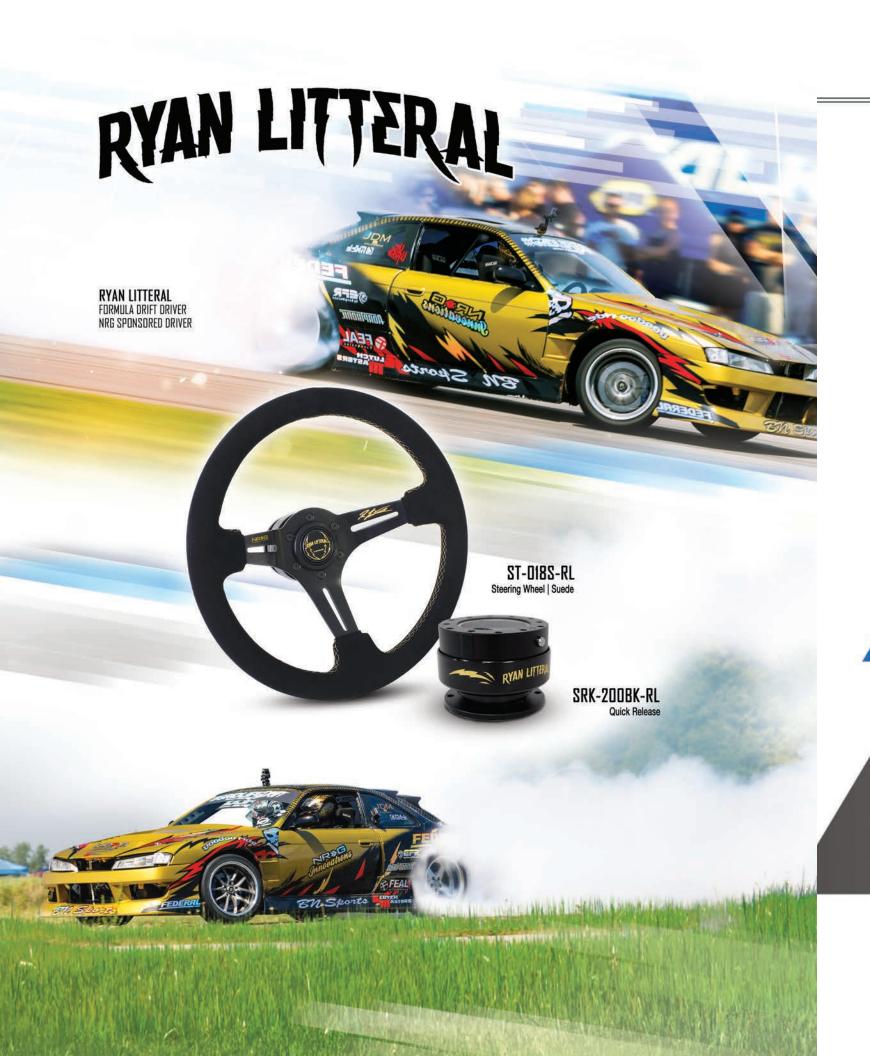

# SF approved & certified QUICK RELEASE



SRK-200-IBK
SFI Approved Quick Release
Black | Titanium Ring



GS-RS500BL-L

FIA Approved Racing Gloves

Available: GS-RS500BK | GS-RS500WT

Easier release w/ one hand Height: 2.22in 1/4 in shorter than original SRK-200



SRK-SWH Short Hub | Stainless Steel

SRK-SWH-1 Short Hub | Stainless Steel Universal (3/4 Diameter Shaft) Universal (5/8 Diameter Shaft)





GS-RS510WT-L FIA Approved Racing Gloves

ALL FIA Gloves are avaiable in X-LARGE size



Sff FOUNDATION INC.

### GS-500 SFI Approved Racing Gloves Black & Blue Stitch











FIA Approved Racing Seat
High Quality Fabric | Black Pads & Leather Lining Large Seat



# TABLE OF CONTENTS



## **QUICK RELEASE**



**GENERATION 2.1** 

**QUICK RELEASE** 

**GENERATION 2.8** 

**QUICK RELEASE** 



US PATENT # US7527293

SRK-210BL-BK

Studded Pyramid Body ring | Pyramid Series Ring Colors: Black (BK), Chrome Gold (CG), Glow in the Dark (GL), Neochrome (MC)

\*OTHER QUICK RELEASE COLOR COMBINATIONS WITH THE THREE RINGS ARE AVAILABLE UPON REQUEST AND/OR AVAILABILITY.

US PATENT # US7527293

SRK-280BK-CG

Generation 2.8 Diamond Cut Black flared ring

\*OTHER QUICK RELEASE COLOR COMBINATIONS ARE AVAILABLE UPON REQUEST AND/OR AVAILABILITY.

QUICK RELEASE GENERATION 2.0

QUICK RELEASE GENERATION 2.5

**GENERATION 2.9** 

**QUICK RELEASE** 

**GENERATION 3.0** 

**QUICK RELEASE** 





SRK-200BK

Generation 2.0 Standard Release ring

\*OTHER QUICK RELEASE COLO