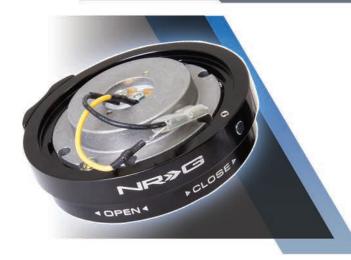

### QUICK LOCK SYSTEM

#### SRK-201BK

2018 Quick Lock System Rotating top to hide key area

\*Not compatible with NRG Thin Version Quick Release or Quick Tilt System