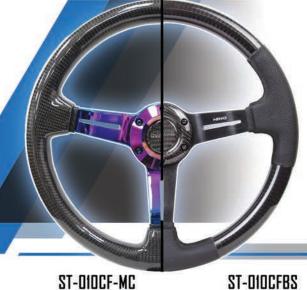

lid Spoke | 350mm | 3" Deep Dish Premium Black Suede w/ Baseball Stitch



#### RST-021R-SUN-Y

Floral Dipped 2 Spoke | Top Center Yellow Mark Premium Black Leather | 330mm | 2" Deep

Available in RST-021S-SUN-Y (Premium Black Suede)

14

REINFORCED DEEP DISH REINFORCED DEEP DISH **CARBON FIBER SERIES** 

### **CARBON FIBER SERIES**



RST-018R-RS Reinforced Sport 3 Spoke | 4mm Spoke | 350mm | 3" Deep Premium Black Leather w/ Red Stitch

### RST-018S-RS

Reinforced Sport 3 Spoke | 4mm Spoke | 350mm | 3" Deep Premium Black Suede w/ Red Stitch



RST-016R-0R

Reinforced Sport Orange 3" Deep Spoke | Top Double Orange Mark Premium Black Leather | Orange Stitch | 350mm









RST-009S-RS

Flat Bottom | Red Stitch

Premium Suede | Black 5mm Spoke

Reinforced Sport

Available in

RST-016S -OR



Carbon Fiber Series Neochrome 3 Spoke w/ Open Slits Wet Carbon Fiber | 320mm

ST-010CFBS Carbon Fiber Series Black 3 Spoke w/ Open Slits | 320mm Wet Carbon Fiber & Leather | Black Stitch

Available: ST-010CFRS (Red Stitch)



ST-009CF/BK Carbon Fiber Series Wet Carbon Fiber | Flat Bottom 320mm

ST-009CF/MB Carbon Fiber Series Matte Carbon Fiber | Flat Bottom

**CARBON FIBER SERIES CARBON FIBER SERIES** REINFORCED REINFORCED



RST-012R

Reinforced Sport Premium Leather | Black Stitch | 320mm

Available in Red Stitch RST-012R-RD (Leather) | RST-012S-RD (Suede)

#### RST-012S

Reinforced Sport Premium Black Suede | Black Stitch

Available in Blue Stitch RST-012R-BL



Premium Leather | Black 5mm Spoke Flat Bottom | Red Stitch

Available in Black Stitch RST-009R (Leather) | RST-0009S (Suede