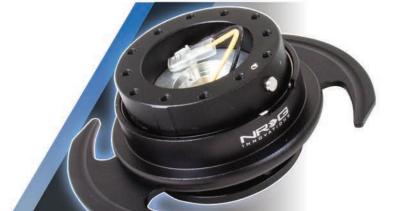

### QUICK TILT WITH LOCK

#### SRT-100SL

Patented Tilt Locking Mechanism w/ Lock Available in Black : SRT-100BK