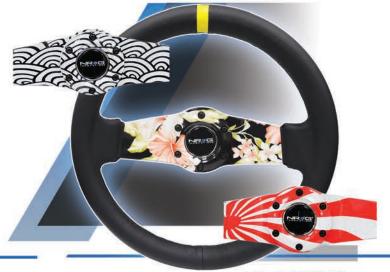

Dish Premium Suede | Red Stitch | 350mm

RST-006BL Reinforced Sport Deep Dish

Blue 3 Spoke w/ Holes | 3" Deep Dish | Premium Leather | Black Stitch | 350mm









REINFORCED DEEP DISH

REINFORCED DEEP DISH

REINFORCED DEEP DISH

REINFORCED DEEP DISH



RST-023R

Reinforced 5mm Spoke | 2" Deep Dish Premium Leather | Black Stitch | 350mm



#### RST-022R-Y

Reinforced | 2 Spoke 5mm Spoke | 3" Deep Dish Premium Leather | Black Stitch | 350mm NRG "Arrow" Cut out in the spoke Available in RST-022S-Y (Premium Black Suede)



### RST-036MB-R

Reinforced Race Odi Bakchis [Pro Formula Drift] 3 Solid Spoke | 350mm | 3" Deep Dish Premium Black Leather w/ Baseball Stitch



Reinforced Race Odi Bakchis [Pro Formula Drift] 3 Solid Spoke | 350mm | 3" Deep Dish Premium Black Suede w/ Baseball Stitch



#### RST-021R-SUN-Y

Floral Dipped 2 Spoke | Top Center Yellow Mark Premium Black Leather | 330mm | 2" Deep

Available in RST-021S-SUN-Y (Premium Black Suede)

14

REINFORCED DEEP DISH REINFORCED DEEP DISH **CARBON FIBER SERIES** 

### **CARBON FIBER SERIES**



RST-018R-RS Reinforced Sport 3 Spoke | 4mm Spoke | 350mm | 3" Deep Premium Black Leather w/ Red Stitch

### RST-018S-RS

Reinforced Sport 3 Spoke | 4mm Spoke | 350mm | 3" Deep Premium Black Suede w/ Red Stitch



RST-016R-0R

Reinforced Sport Orange 3" Deep Spoke | Top Double Orange Mark Premium Black Leather | Orange Stitch | 350mm









RST-009S-RS

Flat Bottom | Red Stitch

Premium Suede | Black 5mm Spoke

Reinforced Sport

Available in

RST-016S -OR



Carbon Fiber Series Neochrome 3 Spoke w/ Open Slits Wet Carbon Fiber |