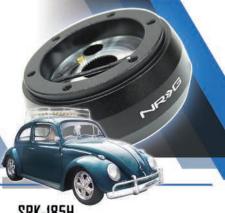

CLS Class / W219 | 06-08 Dodge Charger | 08-10

SRK-185H Volkswagen Type-1 | 60-74

SRK-189H Porsche Boxster | 851/2-04

SRK-170H-SL Chevrolet Stepside | 1969+ Chevy | GMC | Dodge | Jeep

SRK-4SPBK Steering Wheel Hub Extension Spacer | Black | 4 In.