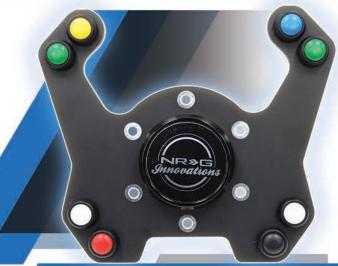

eon Pink | 350mm

Available in ST-015CH-NPP (Neon Purple) ST-015CH-NOR (Neon Orange)



**WOOD SERIES** 

**Neon Wood Series** Chrome Spoke | 3" Deep Dish Neon Yellow | 350mm

**DEEP DISH SERIES** 

**DEEP DISH SERIES** 





RST-055R-RGGS

Reinforced Sport Premium Leather | Green Stitch | 320mm



Available in Neochrome ST-055R-MCGS Chrome Gold ST-055R-CGGS



ST-036MC-WT Deep Dish Series Neochrome 3 Spoke | 5mm Spoke White Wood Finish | 350mm | 3" Deep



Minty Wood Finish | 350mm | 3" Deep



Available: Center Spoke Finishes (3) Neochrome | Black | Chrome



Glow-In-The-Dark Green | 350mm Available in ST-015MC-GL/BL (Glow Blue) ST-015MC-GL/PP (Glow Purple)



RST-360SL

Reinforced Classic Wood Grain Chrome 3 Spoke | 360mm



### WIRELESS CONTROLLER UNIT

#### SINGLE WHEEL EXTENDED KIT







WCU-008 Wireless Controller Unit Multi-functional & Multi-Color buttons

#### **WSS-100BK**

Steering Wheel Single Wheel Extended Kit Black w/ Red Button



### STR-610BK Horn Delete | Blue Arrow 6 Bolt Pattern

1/5 in. Aluminum w/ Flat Beveled Screws

### STR-620BK

Horn Delete | Blue Outline Arrow 6 Bolt Pattern Beveled Edges

### STEERING WHEEL SCREWS



### SWS-100GN

Flat Beveled Screws

















FRP BUCKET SEATS RECLINABLE SPORT SEATS RECLINABLE SPORT SEATS









FRP BUCKET SEATS RECLINABLE SPORT SEATS RECLINABLE TYPE-R SEATS







FRP BUCKET SEATS FRP BUCKET SEATS



### FRP BUCKET SEATS

#### FRP BUCKET SEATS





### **SEAT DIMENSIONS**

| Α | Shoulder Width      |
|---|---------------------|
| В | Bolster Width       |
| C | Lower Bolster Width |
| D | Cushion Wi