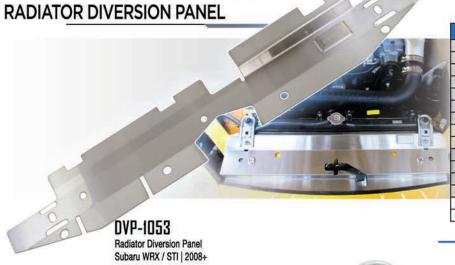

TOW-141BL  | TOW-141BK   |

TOW-142BL TOW-142BK

TOW-144BK

TOW-120BK

TOW-121BK

TOW-207BK

TOW-144BL

TOW-120BL

TOW-121BL

TOW-207BL

#### **TITANIUM**

#### SPIKE SCREW CAPS



#### LN-T210MC

Lug Nut 200 Series | Neochrome Titanium Lug nuts w/ Open End M12 x 1.25 | 21pcs

Diameter: 21.50mm Length: 26.65mm

Available: LN-T200MC M12 x 1.50



Spike Screw Caps | Neochrome Compatible with LN-LS700 Series





FW-S700MC











# **FENDER WASHERS**



**FW-200TT** Titanium Fender Washer

Titanium Fender Washer Titanium Titanium

FW-300SS

Silver Silver

FW-380TS Titanium Fender Washer

Titanium Silver

FW-100PP M6 Fender Washer Purple

FW-150RD M6 Fender Washer

FW-800RG M8 Fender Washer Rose Gold

# **UNDER THE HOOD**

**UNDER THE HOOD** 

RADIATOR CAP COVER

MAGNETIC OIL DRAIN PLUGS



|    | Product # | Vehicle            | Vehicle Year |
|----|-----------|--------------------|--------------|
|    | DVP-3001  | Nissan 240SX       | 1989-1994    |
|    | DVP-3004  | Nissan 240SX       | 1995-1996    |
|    | DVP-3005  | Nissan 240SX       | 1997-1998    |
| n  | DVP-3007  | Nissan 350Z        | 2003-2006    |
|    | DVP-3051  | Scion TC           | 2005-2007    |
|    | DVP-3055  | Toyota Supra       | 1993-1998    |
|    | DVP-3060  | Toyota MR-2        | 1991-1996    |
| P  | DVP-1002  | Honda S2000        | 2000-2009    |
|    | DVP-1006  | Acura Integra      | 1994-2001    |
| Üş | DVP-1051  | Subaru WRX STI     | 2000-2007    |
|    | DVP-1052  | Subaru Legacy      | 2005-2006    |
| 3  | DVP-1053  | Subaru WRX STI     | 2008+        |
|    | DVP-2001  | Mazda Mia