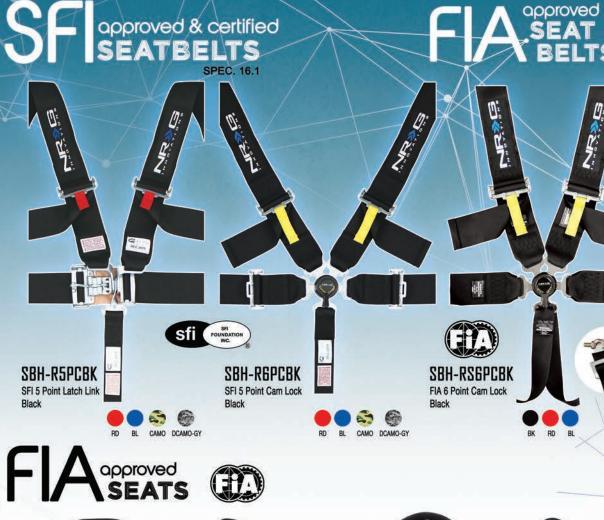

# SF approved & certified QUICK RELEASE



SRK-200-IBK
SFI Approved Quick Release
Black | Titanium Ring



GS-RS500BL-L

FIA Approved Racing Gloves

Available: GS-RS500BK | GS-RS500WT

Easier release w/ one hand Height: 2.22in 1/4 in shorter than original SRK-200



SRK-SWH Short Hub | Stainless Steel

SRK-SWH-1 Short Hub | Stainless Steel Universal (3/4 Diameter Shaft) Universal (5/8 Diameter Shaft)





GS-RS510WT-L FIA Approved Racing Gloves

ALL FIA Gloves are avaiable in X-LARGE size



Sff FOUNDATION INC.

### GS-500 SFI Approved Racing Gloves Black & Blue Stitch











FIA Approved Racing Seat
High Quality Fabric | Black Pads & Leather Lining Large Seat



# TABLE OF CONTENTS



## **QUICK RELEASE**



**GENERATION 2.1** 

**QUICK RELEASE** 

**GENERATION 2.8** 

**QUICK RELEASE** 



US PATENT # US7527293

SRK-210BL-BK

Studded Pyramid Body ring | Pyramid Series Ring Colors: Black (BK), Chrome Gold (CG), Glow in the Dark (GL), Neochrome (MC)

\*OTHER QUICK RELEASE COLOR COMBINATIONS WITH THE THREE RINGS ARE AVAILABLE UPON REQUEST AND/OR AVAILABILITY.

US PATENT # US7527293

SRK-280BK-CG

Generation 2.8 Diamond Cut Black flared ring

\*OTHER QUICK RELEASE COLOR COMBINATIONS ARE AVAILABLE UPON REQUEST AND/OR AVAILABILITY.

QUICK RELEASE GENERATION 2.0

QUICK RELEASE GENERATION 2.5

**GENERATION 2.9** 

**QUICK RELEASE** 

**GENERATION 3.0** 

**