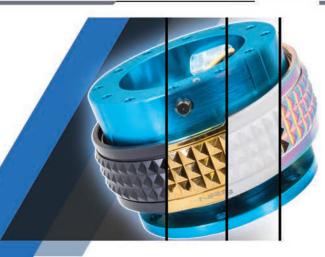

## **QUICK RELEASE**

**GENERATION 2.1** 

**QUICK RELEASE** 

**GENERATION 2.8** 

**QUICK RELEASE** 

US PATENT # US7527293

SRK-210BL-BK

Studded Pyramid Body ring | Pyramid Series Ring Colors: Black (BK), Chrome Gold (CG), Glow in the Dark (GL), Neochrome (MC)

\*OTHER QUICK RELEASE COLOR COMBINATIONS WITH THE THREE RINGS ARE AVAILABLE UPON REQUEST AND/OR AVAILABILITY.

US PATENT # US7527293

SRK-280BK-CG

Generation 2.8 Diamond Cut Black flared ring

\*OTHER QUICK RELEASE COLOR COMBINATIONS ARE AVAILABLE UPON REQUEST AND/OR AVAILABILITY.