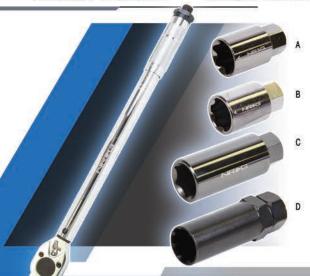

# SHORT HUB ADAPTERS

#### SHORT HUB ADAPTER LIST

Lotus S2 2ZZ Elise | 04-11 Lotus S2 1ZZ Elise | 06-10

Lotus S2 1.6 Elise | 11-14

SRK-161H

Ford F-Series | 92-97

SRK-165H Hyundai Veloster | 2011+ Hyundai Genesis Coupe | 2008+

Lotus Evora