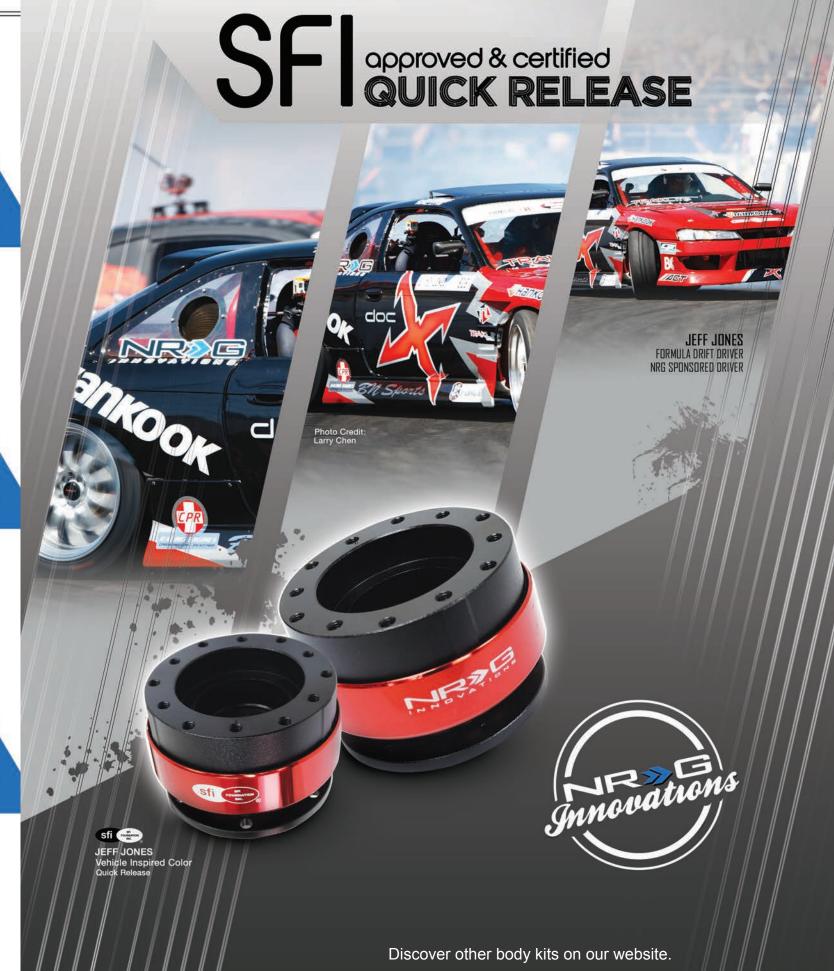

# SF approved & certified QUICK RELEASE

SRK-200-IBK
SFI Approved Quick Release
Black | Titanium Ring

GS-RS500BL-L

FIA Approved Racing Gloves

Available: GS-RS500BK | GS-RS500WT

Easier release w/ one hand Height: 2.22in 1/4 in shorter than original SRK-200