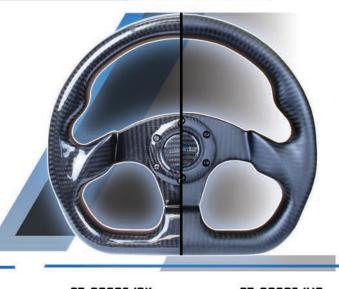

Suede)

14

REINFORCED DEEP DISH REINFORCED DEEP DISH **CARBON FIBER SERIES** 

### **CARBON FIBER SERIES**



RST-018R-RS Reinforced Sport 3 Spoke | 4mm Spoke | 350mm | 3" Deep Premium Black Leather w/ Red Stitch

### RST-018S-RS

Reinforced Sport 3 Spoke | 4mm Spoke | 350mm | 3" Deep Premium Black Suede w/ Red Stitch



RST-016R-0R

Reinforced Sport Orange 3" Deep Spoke | Top Double Orange Mark Premium Black Leather | Orange Stitch | 350mm









RST-009S-RS

Flat Bottom | Red Stitch

Premium Suede | Black 5mm Spoke

Reinforced Sport

Available in

RST-016S -OR



Carbon Fiber Series Neochrome 3 Spoke w/ Open Slits Wet Carbon Fiber | 320mm

ST-010CFBS Carbon Fiber Series Black 3 Spoke w/ Open Slits | 320mm Wet Carbon Fiber & Leather | Black Stitch

Available: ST-010CFRS (Red Stitch)



ST-009CF/BK Carbon Fiber Series Wet Carbon Fiber | Flat Bottom 320mm

ST-009CF/MB Carbon Fiber Series Matte Carbon Fiber | Flat Bottom

**CARBON FIBER SERIES CARBON FIBER SERIES** REINFORCED REINFORCED



RST-012R

Reinforced Sport Premium Leather | Black Stitch | 320mm

Available in Red Stitch RST-012R-RD (Leather) | RST-012S-RD (Suede)

#### RST-012S

Reinforced Sport Premium Black Suede | Black Stitch

Available in Blue Stitch RST-012R-BL



Premium Leather | Black 5mm Spoke Flat Bottom | Red Stitch

Available in Black Stitch RST-009R (Leather) | RST-0009S (Suede)



Carbon Fiber Series Wet Carbon Fiber & Leather | Flat Bottom Red Stitch | 320mm

## ST-009CFBS

Carbon Fiber Series



Carbon Fiber Series Wet Carbon Fiber & Leather Handles Red Stitch | 315mm

Carbon Fiber Series Wet Car