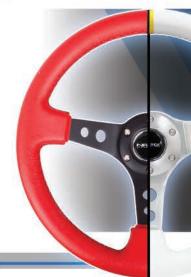

# SF approved & certified QUICK RELEASE

SRK-200-IBK
SFI Approved Quick Release
Black | Titanium Ring

GS-RS500BL-L

FIA Approved Racing Gloves

Available: GS-RS500BK | GS-RS500WT

Easier release w/ one hand Height: 2.22in 1/4 in shorter than original SRK-200