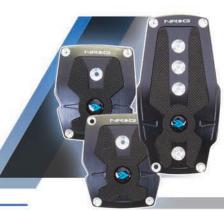

O-GY

# HAND BRAKE HANDLE COVER



SK-480BC Extended Shifter Shift Knobs BC Black Chrome



MC



BC

SK-450SL Short Shifter Shift Knobs



S-400BC/MC Fat Boy Style Shift Knobs Black Carbon & Neochrome



HK-700MC Hand Brake Handle Cover | Neochrome

HK-800SL Hand Brake Handle Cover | Silver

HK-900CF Hand Brake Handle Cover | Carbon Fiber





SK-580BC-1 Adjustable Shift Knobs Black Carbon & Chrome (M10 x 1.25)

SK-580MC-2 Adjustable Shift Knobs Carbon Fiber & NeoChrome (M10 x 1.50)



Adjustable Shift Knobs

Carbon Fiber (M10 x 1.25)

SK-530CF-2 Adjustable Shift Knobs Carbon Fiber (M10 x 1.50)



Adjustable Shift Knobs Chrome Gold (M10 x 1.25)





(Manual) PDL-100MC Pedal Pad Cover Plates | Neochrome & Carbon Fiber



(Automatic) PDL-150BK Pedal Pad Cover Plates | Black & Carbon Fiber



(Manual) PDL-200BK Pedal Pad Cover Plates | Black



(Automatic) PDL-450SL Pedal Pad Cover Plates | Silver





(Automatic) PDL-250BL Pedal Pad Cover Plates | Blue





SK-300MC-3 Ball Type Shift Knobs Neochrome | 5 Speed



SK-101T-NRG Tyoe -R Style **NRG Titanium** Universal



PEDAL PAD COVER PLATES

SHIFT KNOBS





# FLOOR MATS







FMR-510NRG
Floor Mats
Mitsubishi EVO X
NRG Logo



FMR-800 Floor Mats NRG Logo Universal





FMR-220NRG
Floor Mats
Acura Integra w/ "NRG" Logo
1994 - 2001

| Product #  | Vehicle                          | Vehicle Year |
|------------|----------------------------------|--------------|
| FMR-100    | Honda S2000 w/ "S2000" Logo      |              |
| FMR-110    | Honda Civic w/ "CRX" Logo        | 1988-1991    |
| FMR-110NRG | Honda Civic w/ "NRG" Log