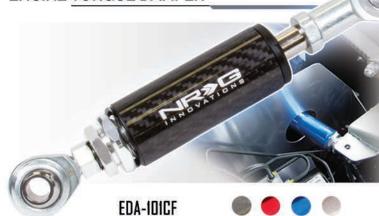

| 2005-2007    |
|    | DVP-3055  | Toyota Supra       | 1993-1998    |
|    | DVP-3060  | Toyota MR-2        | 1991-1996    |
| P  | DVP-1002  | Honda S2000        | 2000-2009    |
|    | DVP-1006  | Acura Integra      | 1994-2001    |
| Üş | DVP-1051  | Subaru WRX STI     | 2000-2007    |
|    | DVP-1052  | Subaru Legacy      | 2005-2006    |
| 3  | DVP-1053  | Subaru WRX STI     | 2008+        |
|    | DVP-2001  | Mazda Miata        | 1990-1998    |
|    | DVP-2002  | Mazda Miata        | 1999-2005    |
|    | DVP-2051  | Mitsubishi Evo 8 9 | 2003-2006    |





RDC-100RG Radiator Cap Cover Rose Gold

NOP-100BL Magnetic Oil Drain Plug (M12 x 1.25)

NOP-200PP Magnetic Oil Drain Plug Purple (M14 x 1.50)

NOP-300GM Magnetic Oil Drain Plug Gun Metal (M20 x 1.50)

**ENGINE TORQUE DAMPER** 



Engine Torque Damper Carbon Fiber

| EDA-1011  | Honda Civic               | 1992-1995 |
|-----------|---------------------------|-----------|
| EDA-101S  | Honda Civic               | 1992-1995 |
| EDA-101R  | Honda Civic               | 1992-1995 |
| EDA-101P  | Honda Civic               | 1992-1995 |
| EDA-101B  | Honda Civic               | 1992-1995 |
| EDA-105R  | B Series Motor            |           |
| EDA-110   | Acura NSX                 |           |
| EDA-201T  | Honda Civic               | 1996-2000 |
| EDA-401S  | Honda Accord              | 1990-1993 |
| EDA-403   | Honda S2000 w/Heat shield | 2000-2009 |
| EDA-500CF | Universal (Large)         |           |
| EDA-501CF | Universal (Small)         |           |
| EDA-701S  | Mitsubishi EVO 8/9        |           |
| EDA-7