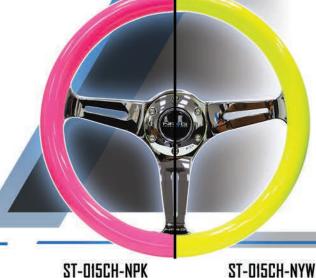

-009CFRS

**COLORED WOOD SERIES NEON SERIES** REINFORCED DEEP DISH REINFORCED DEEP DISH



RST-055BK-BK

Reinforced Black 3 Spoke w/ Slits | 5mm Spoke Black Wood Finish | 350mm | 3" Deep



RST-055BR-BK

Reinforced Black 3 Spoke w/ Slits | 5mm Spoke Wood Finish | 350mm | 3" Deep

Available in Neochrome RST-055BK-MC RST-055BR-MC



RST-006RR-BS-B

Reinforced Sport 3 Spoke | Black 5mm Spoke w/ Round Holes Premium Red Leather w/ Black Stitch Black Top Center Mark | 350mm | 3" Deep



Reinforced Sport 3 Spoke | Silver 5mm Spoke w/ Round Holes Premium White Leather w/ White Stitch Yellow Top Center Mark | 350mm | 3" Deep



ST-015CG-BK Colored Wood Series Chrome Gold 3 Spoke w/ Open Slits

Black Wood | 350mm

ST-015CG-WT Colored Wood Series Chrome Gold 3 Spoke w/ Open Slits White Wood | 350mm



Neon Wood Series

Chrome Spoke | 3" Deep Dish Neon Pink | 350mm

Available in ST-015CH-NPP (Neon Purple) ST-015CH-NOR (Neon Orange)



**WOOD SERIES** 

**Neon Wood Series** Chrome Spoke | 3" Deep Dish Neon Yellow | 350mm

**DEEP DISH SERIES** 

**DEEP DISH SERIES** 





RST-055R-RGGS

Reinforced Sport Premium Leather | Green Stitch | 320mm



Available in Neochrome ST-055R-MCGS Chrome Gold ST-055R-CGGS



ST-036MC-WT Deep Dish Series Neochrome 3 Spoke | 5mm Spoke White Wood Finish | 350mm | 3" Deep



Minty Wood Finish | 350mm | 3" Deep



Available: Center Spoke Finishes (3) Neochrome | Black | Chrome



Glow-In-The-Dark Green | 350mm Available in ST-015MC-GL/BL (Glow Blue) ST-015MC-GL/PP (Glow Purple)



RST-360SL

Reinforced Classic Wood Grain Chrome 3 Spoke | 360mm



### WIRELESS