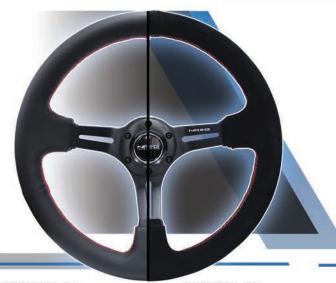

3R

Reinforced 5mm Spoke | 2" Deep Dish Premium Leather | Black Stitch | 350mm



#### RST-022R-Y

Reinforced | 2 Spoke 5mm Spoke | 3" Deep Dish Premium Leather | Black Stitch | 350mm NRG "Arrow" Cut out in the spoke Available in RST-022S-Y (Premium Black Suede)



### RST-036MB-R

Reinforced Race Odi Bakchis [Pro Formula Drift] 3 Solid Spoke | 350mm | 3" Deep Dish Premium Black Leather w/ Baseball Stitch



Reinforced Race Odi Bakchis [Pro Formula Drift] 3 Solid Spoke | 350mm | 3" Deep Dish Premium Black Suede w/ Baseball Stitch



#### RST-021R-SUN-Y

Floral Dipped 2 Spoke | Top Center Yellow Mark Premium Black Leather | 330mm | 2" Deep

Available in RST-021S-SUN-Y (Premium Black Suede)

14

REINFORCED DEEP DISH REINFORCED DEEP DISH **CARBON FIBER SERIES** 

### **CARBON FIBER SERIES**



RST-018R-RS Reinforced Sport 3 Spoke | 4mm Spoke | 350mm | 3" Deep Premium Black Leather w/ Red Stitch

### RST-018S-RS

Reinforced Sport 3 Spoke | 4mm Spoke | 350mm | 3" Deep Premium Black Suede w/ Red Stitch



RST-016R-0R

Reinforced Sport Orange 3" Deep Spoke | Top Double Orange Mark Premium Black Leather | Orange Stitch | 350mm









RST-009S-RS

Flat Bottom | Red Stitch

Premium Suede | Black 5mm Spoke

Reinforced Sport

Available in

RST-016S -OR



Carbon Fiber Series Neochrome 3 Spoke w/ Open Slits Wet Carbon Fiber | 320mm

ST-010CFBS Carbon Fiber Series Black 3 Spoke w/ Open Slits | 320mm Wet Carbon Fiber & Leather | Black Stitch

Available: ST-010CFRS (Red Stitch)



ST-009CF/BK Carbon Fiber Series Wet Carbon Fiber | Flat Bottom 320mm

ST-009CF/MB Carbon Fiber Series Matte