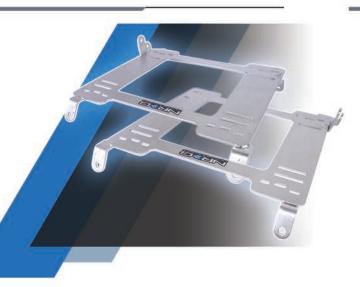

| 21   | 53.3 | 37   | 94   | 25  | 11.4 |
| RSC-800 | One Size | 21   | 53.5 | 12.5 | 31.5 | 16.5 | 41.9 | 22.3 | 56.6 | 23.2 | 59   | 35.5 | 90   | 22  | 10   |
| FRP-300 | Large    | 23   | 58.4 | 15   | 38.1 | 15.5 | 39.4 | 20   | 50.8 | 18   | 45.7 | 34   | 86.4 | 20  | 9    |
| FRP-301 | Large    | 23   | 58.4 | 15   | 38.1 | 15.5 | 39.4 | 20   | 50.8 | 18   | 45.7 | 34   | 86.4 | 20  | 9    |
| FRP-310 | Medium   | 22   | 55.9 | 13.5 | 34.3 | 15   | 39.1 | 20   | 50.8 | 18   | 45.7 | 34   | 86.4 | 20  | 9    |
| FRP-311 | Medium   | 22   | 55.9 | 13.5 | 34.3 | 15   | 38.1 | 20   | 50.8 | 18   | 45.7 | 34   | 86.4 | 20  | 9    |
| FRP-330 | Medium   | 19   | 48.3 | 12   | 30.5 | 13   | 33   | 19   | 48.3 | 18   | 45.7 | 34   | 86.4 | 20  | 9    |

### SEAT BRACKET APPLICATION LIST



|         | SBK-AC01                        |       | SBK-JP01                   |
|---------|---------------------------------|-------|----------------------------|
| 94-01   | Acura Integra                   | 97-06 | Jeep Wrangler TJ           |
|         | SBK-BM01                        |       | SBK-SLS                    |
| 92-99   | BMW E36 Coupe                   | 2015+ | Polaris Slingshot          |
|         | SBK-CV01                        |       | SBK-MT01                   |
| 92-03   | Chevy Camaro   Pontiac Trans AM | 00-05 | Mitsubishi Eclipse         |
|         | SBK-CV02                        |       | SBK-MZ01                   |
| 82-92   | Pontiac Firebird   Trans AM     | 89-97 | Mazda MX-5 Miata NA        |
|         | SBK-DG01                        |