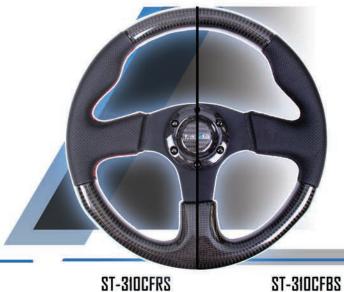

# SF approved & certified QUICK RELEASE

SRK-200-IBK
SFI Approved Quick Release
Black | Titanium Ring

GS-RS500BL-L

FIA Approved Racing Gloves

Available: GS-RS500BK | GS-RS500WT

Easier release w/ one hand Height: 2.22in 1/4 in shorter than original SRK-200