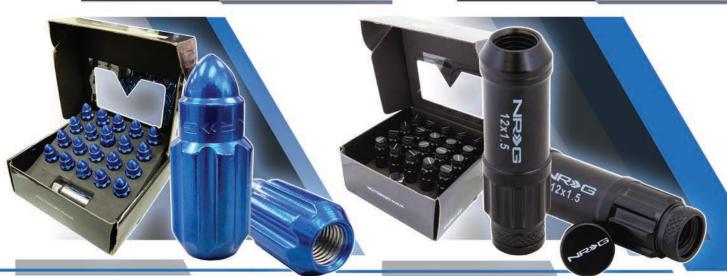

2" Logo      | 1994-2001    |
| FMR-220NRG | Acura Integra w/ "NRG" Logo      | 1994-2001    |
| FMR-240    | Nissan S13/S14 w/ "240SX" Logo   | 1989-1998    |
| FMR-300    | Toyota Supra w/ "NRG" Logo       | 1996+        |
| FMR-350    | Nissan 350Z w/ "Z" Logo          |              |
| FMR-400    | Subaru WRX w/ "STI" Logo         | 2004-2008    |
| FMR-410    | Subaru Impreza WRX w/ "NRG" Logo | 2009-2011    |
| FMR-500    | EVO 8 w/ "Evolution" Logo        |              |
| FMR-500NRG | EVO 8 w/ "NRG" Logo              |              |
| FMR-510    | EVO X w/ "Evolution" Logo        |              |
| FMR-510NRG | EVO X   Lancer GTS w/ "NRG" Logo |              |
| FMR-600    | G35 w/ "Infinity Emblem" Logo    | 2003-2006    |



# TOW ACCESSORIES

STAINLESS STEEL STAINLESS STEEL



#### LN-LS500BL

Lug Nut 500 Series | Blue Stainless Steel Lug nuts w/ Bullet Shape Ends M12 x 1.5 | 21pcs

Diameter: 21mm Length: 50mm | Depth: 34mm Available: LN-LS500BL M12 x 1.2.5

GD

Diameter: 19.65mm Dust Cap (w/out): 63.30mm | Dust Cap: 66.30mm Available: LN-LS700BK M12 x 1.2.5

### LN-LS700BK

Lug Nut 700 Series | Black Stainless Steel Lug nuts w/ NRG Logo Dust Cap Cover M12 x 1.5 | 21pcs

#### TOW-100MC NRG Tow Hook | Front Neochrome

1000

000

TOW-IOIMC NRG Tow Hook | Back Neochrome



**TOW HOOKS** 



E36 (92-98), Z3

E90, E92, X3, mini R53 (01-06)

S2000 (00-08), Fit | Jazz (03-07)

Fit/Jazz (08+)

IS2501IS350 (06+)

3 (04-07) [USA]

370Z (08+), Infinity G37 (08+)

3507 (02-03)

350Z (04-07)

tC (05-08, 2014+), xB (03-07)

tC (2011-2013), xB (2007-2012)

BMW

Honda

Honda