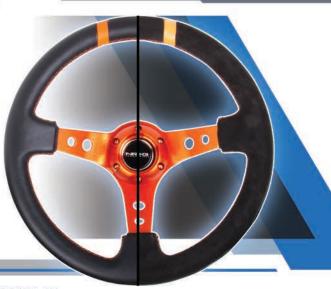

oke Available in RST-022S-Y (Premium Black Suede)



### RST-036MB-R

Reinforced Race Odi Bakchis [Pro Formula Drift] 3 Solid Spoke | 350mm | 3" Deep Dish Premium Black Leather w/ Baseball Stitch



Reinforced Race Odi Bakchis [Pro Formula Drift] 3 Solid Spoke | 350mm | 3" Deep Dish Premium Black Suede w/ Baseball Stitch



#### RST-021R-SUN-Y

Floral Dipped 2 Spoke | Top Center Yellow Mark Premium Black Leather | 330mm | 2" Deep

Available in RST-021S-SUN-Y (Premium Black Suede)

14

REINFORCED DEEP DISH REINFORCED DEEP DISH **CARBON FIBER SERIES** 

### **CARBON FIBER SERIES**



RST-018R-RS Reinforced Sport 3 Spoke | 4mm Spoke | 350mm | 3" Deep Premium Black Leather w/ Red Stitch

### RST-018S-RS

Reinforced Sport 3 Spoke | 4mm Spoke | 350mm | 3" Deep Premium Black Suede w/ Red Stitch



RST-016R-0R

Reinforced Sport Orange 3" Deep Spoke | Top Double Orange Mark Premium Black Leather | Orange Stitch | 350mm









RST-009S-RS

Flat Bottom | Red Stitch

Premium Suede | Black 5mm Spoke

Reinforced Sport

Available in

RST-016S -OR



Carbon Fiber Series Neochrome 3 Spoke w/ Open Slits Wet Carbon Fiber | 320mm

ST-010CFBS Carbon Fiber Series Black 3 Spoke w/ Open Slits | 320mm Wet Carbon Fiber & Leather | Black Stitch

Available: ST-010CFRS (Red Stitch)



ST-009CF/BK Carbon Fiber Series Wet Carbon Fiber | Flat Bottom 320mm

ST-009CF/MB Carbon Fiber Series Matte Carbon Fiber | Flat Bottom

**CARBON FIBER SERIES CARBON FIBER SERIES** REINFORCED REINFORCED



RST-012R

Reinforced Sport Premium Leather | Black Stitch | 320mm

Available in Red Stitch RST-012R-RD (Leather) | R