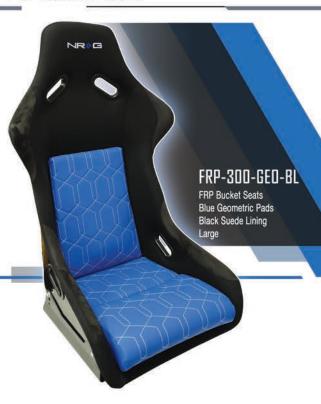

0mm | 3" Deep



Available: Center Spoke Finishes (3) Neochrome | Black | Chrome



Glow-In-The-Dark Green | 350mm Available in ST-015MC-GL/BL (Glow Blue) ST-015MC-GL/PP (Glow Purple)



RST-360SL

Reinforced Classic Wood Grain Chrome 3 Spoke | 360mm



### WIRELESS CONTROLLER UNIT

#### SINGLE WHEEL EXTENDED KIT







WCU-008 Wireless Controller Unit Multi-functional & Multi-Color buttons

#### **WSS-100BK**

Steering Wheel Single Wheel Extended Kit Black w/ Red Button



### STR-610BK Horn Delete | Blue Arrow 6 Bolt Pattern

1/5 in. Aluminum w/ Flat Beveled Screws

### STR-620BK

Horn Delete | Blue Outline Arrow 6 Bolt Pattern Beveled Edges

### STEERING WHEEL SCREWS



### SWS-100GN

Flat Beveled Screws

















FRP BUCKET SEATS RECLINABLE SPORT SEATS RECLINABLE SPORT SEATS









FRP BUCKET SEATS RECLINABLE SPORT SEATS RECLINABLE TYPE-R SEATS







FRP BUCKET SEATS FRP BUCKET SEATS



### FRP BUCKET SEATS

#### FRP BUCKET SEATS





### **SEAT DIMENSIONS**

| Α | Shoulder Width      |
|---|---------------------|
| В | Bolster Width       |
| C | Lower Bolster Width |
| D | Cushion Width       |
| E | Cushion Length      |
| F | Maximum Height      |

\*Disclaimer Note: The seat used for the seat dimension visual is just a generalization view of what measurements were taken for either RSC or FRP.

| MODEL#  | SIZE     |      | 4    |      | 3    | 1 3  | C    | 1    | )    |      | 3    |      |      | WE  | GHT  |
|---------|----------|------|------|------|------|------|------|------|------|------|------|------|------|-----|------|
| WODEL#  | SIZE     | in