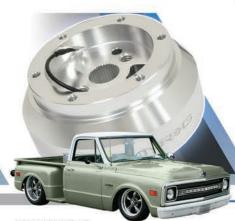

CLS Class / W219 | 06-08 Dodge Charger | 08-10

SRK-185H Volkswagen Type-1 | 60-74

SRK-189H Porsche Boxster | 851/2-04

SRK-170H-SL Chevrolet Stepside | 1969+ Chevy | GMC | Dodge | Jeep

SRK-4SPBK Steering Wheel Hub Extension Spacer | Black | 4 In.