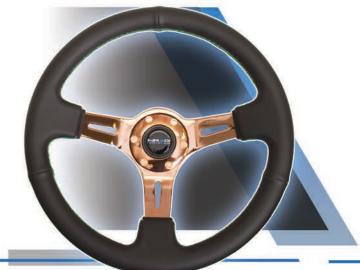

" Deep

Available in Neochrome RST-055BK-MC RST-055BR-MC



RST-006RR-BS-B

Reinforced Sport 3 Spoke | Black 5mm Spoke w/ Round Holes Premium Red Leather w/ Black Stitch Black Top Center Mark | 350mm | 3" Deep



Reinforced Sport 3 Spoke | Silver 5mm Spoke w/ Round Holes Premium White Leather w/ White Stitch Yellow Top Center Mark | 350mm | 3" Deep



ST-015CG-BK Colored Wood Series Chrome Gold 3 Spoke w/ Open Slits

Black Wood | 350mm

ST-015CG-WT Colored Wood Series Chrome Gold 3 Spoke w/ Open Slits White Wood | 350mm



Neon Wood Series

Chrome Spoke | 3" Deep Dish Neon Pink | 350mm

Available in ST-015CH-NPP (Neon Purple) ST-015CH-NOR (Neon Orange)



**WOOD SERIES** 

**Neon Wood Series** Chrome Spoke | 3" Deep Dish Neon Yellow | 350mm

**DEEP DISH SERIES** 

**DEEP DISH SERIES** 





RST-055R-RGGS

Reinforced Sport Premium Leather | Green Stitch | 320mm



Available in Neochrome ST-055R-MCGS Chrome Gold ST-055R-CGGS



ST-036MC-WT Deep Dish Series Neochrome 3 Spoke | 5mm Spoke White Wood Finish | 350mm | 3" Deep



Minty Wood Finish | 350mm | 3" Deep



Available: Center Spoke Finishes (3) Neochrome | Black | Chrome



Glow-In-The-Dark Green | 350mm Available in ST-015MC-GL/BL (Glow Blue) ST-015MC-GL/PP (Glow Purple)



RST-360SL

Reinforced Classic Wood Grain Chrome 3 Spoke | 360mm



### WIRELESS CONTROLLER UNIT

#### SINGLE WHEEL EXTENDED KIT







WCU-008 Wireless Controller Unit Multi-functional & Multi-Color buttons

#### **WSS-100BK**

Steering Wheel Single Wheel Extended Kit Black w/ Red Button



### STR-610BK Horn Delete | Blue Arrow 6 Bolt Pattern

1/5 in