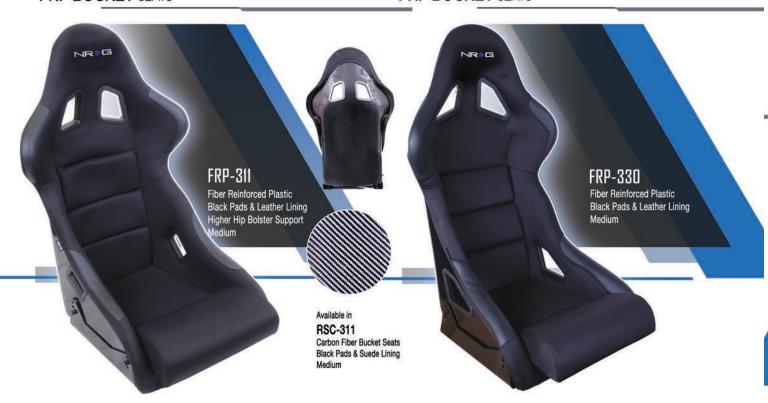

15MC-GL/PP (Glow Purple)



RST-360SL

Reinforced Classic Wood Grain Chrome 3 Spoke | 360mm



### WIRELESS CONTROLLER UNIT

#### SINGLE WHEEL EXTENDED KIT







WCU-008 Wireless Controller Unit Multi-functional & Multi-Color buttons

#### **WSS-100BK**

Steering Wheel Single Wheel Extended Kit Black w/ Red Button



### STR-610BK Horn Delete | Blue Arrow 6 Bolt Pattern

1/5 in. Aluminum w/ Flat Beveled Screws

### STR-620BK

Horn Delete | Blue Outline Arrow 6 Bolt Pattern Beveled Edges

### STEERING WHEEL SCREWS



### SWS-100GN

Flat Beveled Screws

















FRP BUCKET SEATS RECLINABLE SPORT SEATS RECLINABLE SPORT SEATS









FRP BUCKET SEATS RECLINABLE SPORT SEATS RECLINABLE TYPE-R SEATS







FRP BUCKET SEATS FRP BUCKET SEATS



### FRP BUCKET SEATS

#### FRP BUCKET SEATS





### **SEAT DIMENSIONS**

| Α | Shoulder Width      |
|---|---------------------|
| В | Bolster Width       |
| C | Lower Bolster Width |
| D | Cushion Width       |
| E | Cushion Length      |
| F | Maximum Height      |

\*Disclaimer Note: The seat used for the seat dimension visual is just a generalization view of what measurements were taken for either RSC or FRP.

| MODEL#  | SIZE     |      | 4    |      | 3    | 1 3  | C    | 1    | )    |      | 3    |      |      | WE  | GHT  |
|---------|----------|------|------|------|------|------|------|------|------|------|------|------|------|-----|------|
| WODEL#  | SIZE     | in   | cm   | lbs | kg   |
| RSC-100 | One Size | 22.5 | 57.2 | 14.5 | 36.9 | 14   | 35.6 | 19.5 | 49.5 | 22.5 | 57.2 | 37   | 94   | 25  | 11.4 |
| RSC-200 | One