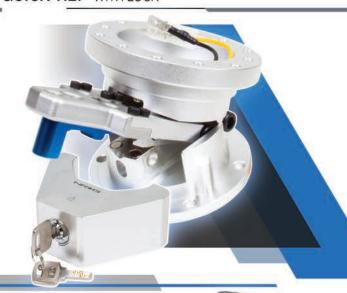

### QUICK TILT WITH LOCK

#### SRT-100SL

Patented Tilt Locking Mechanism w/ Lock Available in Black : SRT-100BK