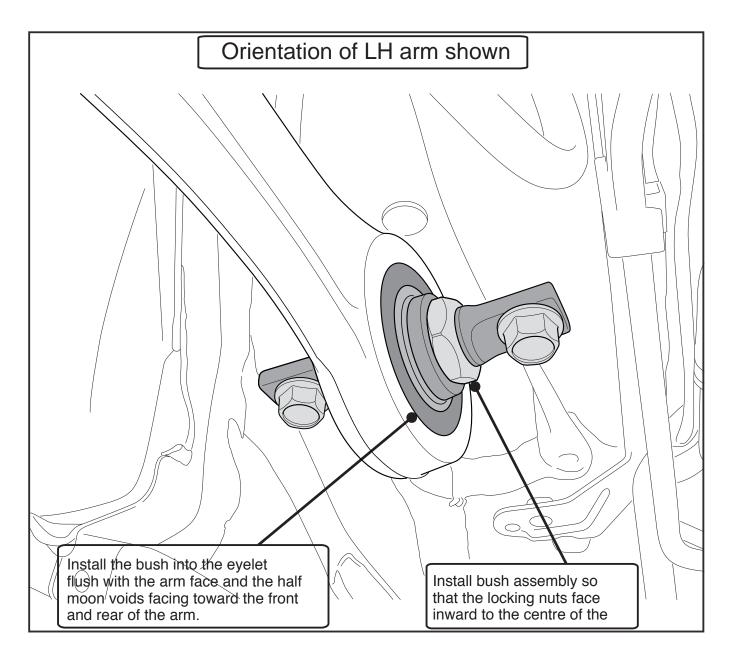

- □ Note: When adjusting toe angle during wheel aligning loosen the mounting bolts to allow sideways movement of the pin. Failure to do so will result in premature failure of the bush.
- ☐ Installation of the bush into the arm requires the removal of the hub assy, reasonable mechanical knowledge and tools are required to undertake this and therefore it is recommended that fitment is carried out by a licenced trades person.
- ☐ After fitment please ensure the locking nuts are tight and the addition of thread lock can also be used on the thread.
- N.B: It is recommended that a licenced workshop or trades person carry out the above procedure and that workshop manual and relevant safety procedures are followed in addition to the above.