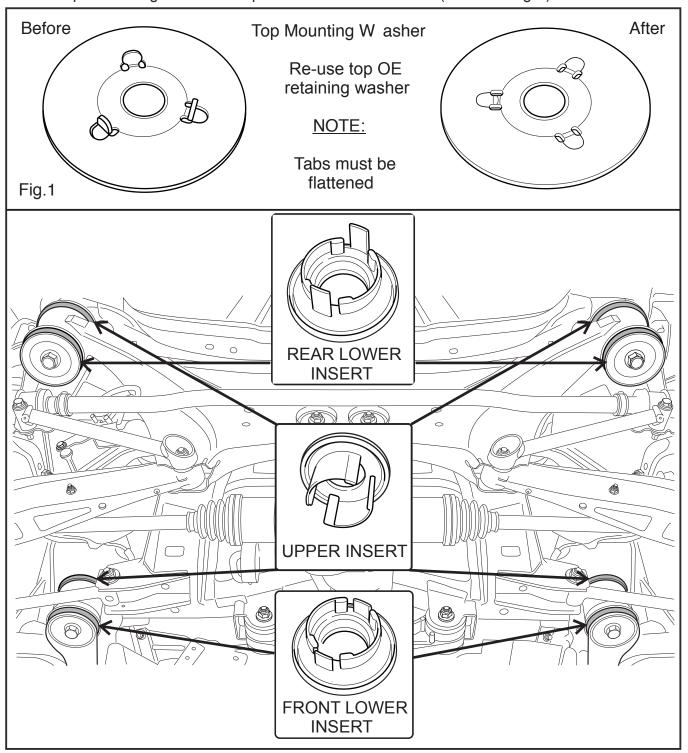

## Installation Guide Rear Subframe Mount - Insert Bush Kit

Suits: Subaru My1 1 STI Only. 9/10 - on

(Always refer to the current catalogue for complete application listings)

- N.B: This installation guide should be used in conjunction with the workshop manual.
  - All fastener torque settings to be adhered to
  - It is recommended that a wheel alignment is carried out after fitment
  - Top mounting washers require tabs to be flattened (Refer to Fig.1)