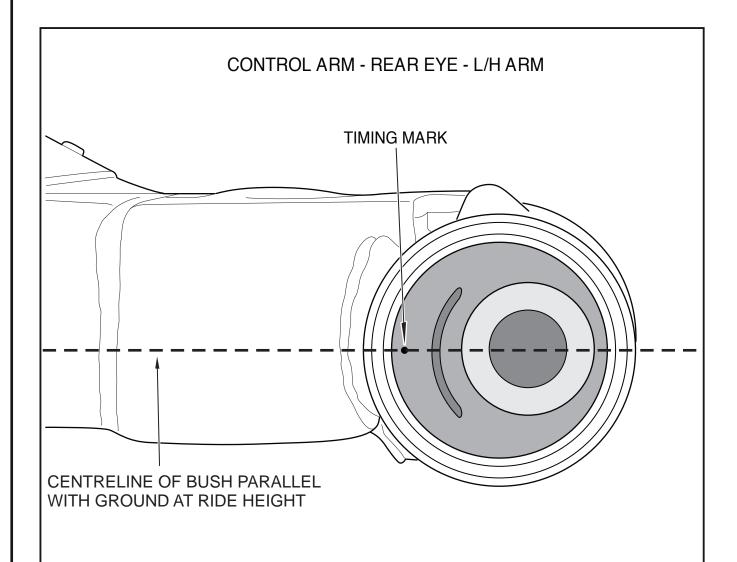

- 1. Press bush into eye with timing mark facing towards balljoint as indicated to achieve maximum camber.
- 2. Bush must be pressed into arm with timing mark facing to outside of arm to ensure the longer bush flange faces to front and rear of vehicle when arm is installed.